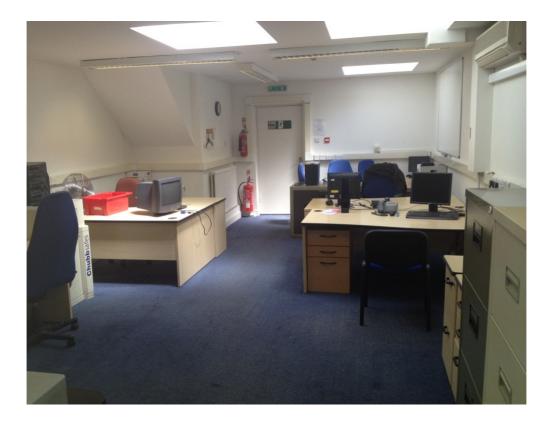

| 107.43 sq.ft |
| Total (excluding basement & lean to)    | 200.63 m2 | 2156.4 sq.ft |

The property is in excellent decorative order throughout and offers the following amenities:

- WC facilities DDA compliant on the ground floor, and further WC facilities and kitchen areas on the 1st floor.
- Air—Conditioned throughout
- Fully Alarmed
- Double Glazing throughout
- Gas Central Heating
- Suspended Ceilings on ground floor
- Acess from rear sevice road

### <u>Guide Price</u>

 $\pounds$ 850,000 for the vacant freehold interest.

#### Legal Costs

Each party to bear their own legal costs.

### Viewing

Strictly by via sole agents Countrywide Commercial (UK) Ltd

Jason Grant Tel: 07956 380 992 jason@countrywidecomm.co.uk

## Ground floor view from entrance

Rear ground floor office area