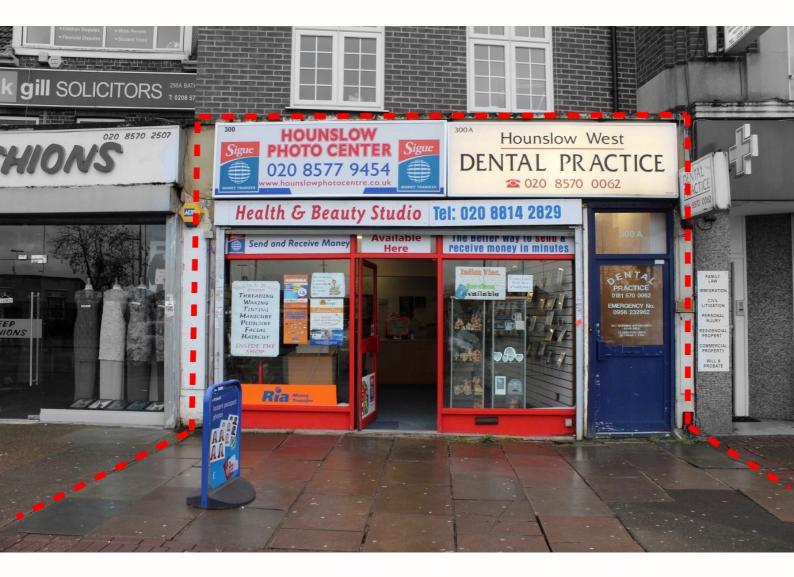

## 300 Bath Road, Hounslow, Middlesex TW4

www.countrywidecomm.co.uk

Connaught House, Broomhill Road, Woodford Green IG8 0XR

Countrywide and their Clients give notice that: No property information constitutes part of an offer or a contract and must not be relied upon as a statement or representation of fact. The information is a general outline only and is for the guidance of prospective purchasers or tenants. No guarantee is given as the accuracy of any description, dimensions, reference to condition or otherwise and purchasers or tenants must rely on their own enquiries by inspection or otherwise on all matters including planning and other consents. Countrywide, it's Clients, employees and agents will not be responsible for any loss, howsoever arising from the use or reliance on these particulars or information.

#### Location

The premises are located in a prominent position in a busy parade directly opposite Hounslow West Underground Station. Multiple retailers in the immediate location include **Boots**, **Iceland**, **Barclays**, **Santander**, **Pizza Hut** & **Ladbrokes**. The area has excellent transport links with Central London and lies within close proximity to Heathrow Airport.

#### Accommodation

The accommodation comprises of a ground floor lock up shop:

| Int Width               | 4.5m widening to 5.9m after 9.5m | (14ft 9ins widening to 19ft 4" after 31ft 2") |
|-------------------------|----------------------------------|-----------------------------------------------|
| Int Depth               | 25.4m                            | (83ft 4")                                     |
| WC<br><b>Total Area</b> | 136 sq.m                         | (1470 sq.ft)                                  |