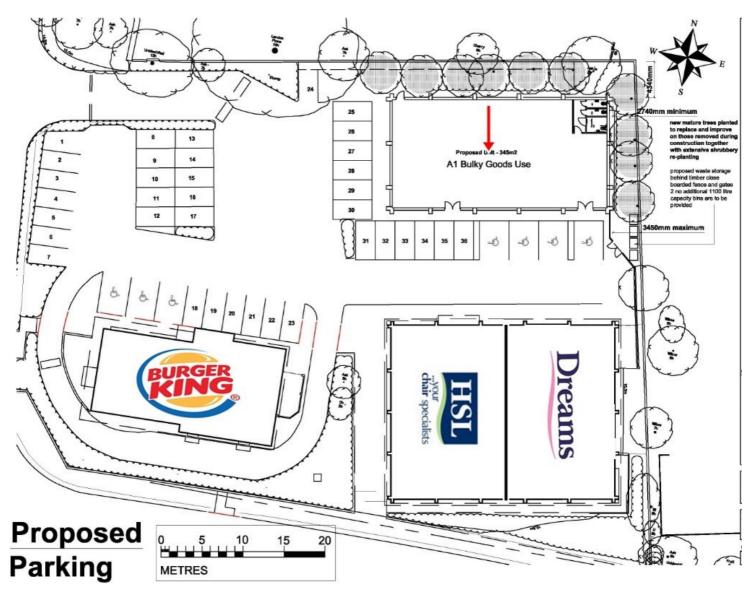

### NEW BULKY GOODS A1 RETAIL UNIT

## PRE-LET SOUGHT 345 m2/ 3713 sq. ft

# WITHIN BUSY RETAIL PARK ALONGSIDE BURGER KING, HSL & DREAMS

#### Unit D, 270-272 Hornchurch Road, Romford RM11

For further information please contact sole agents - Countrywide Commercial

Jason Grant 020 8506 9905 07956 380 992

jason@countrywidecomm.co.uk

020 8506 9900