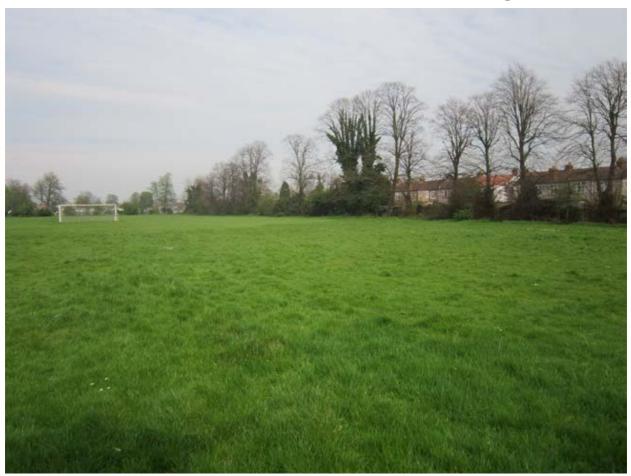

#### Description

The property occupies a largely level, mainly rectangular, site adjoining and to the south of Barkingside Recreation Ground.

The clubhouse is predominantly of timber construction beneath a pitched asphalt roof. There is a connecting rear brick built construction, beneath a mono pitched roof. The building extends to a Gross Internal Area (GIA) of approximately 148 sq m (1,600 sq ft) and accommodates a lounge area with kitchenette, separate storage, lavatory facilities, a shower block and two changing rooms.