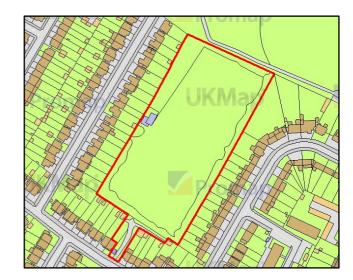

Principal access to the property is from the south, off Woodville Gardens / Geariesville Gardens, in between two houses and via a gravel path.

#### Description

The property occupies a largely level, mainly rectangular, site adjoining and to the south of Barkingside Recreation Ground.

The clubhouse is predominantly of timber construction beneath a pitched asphalt roof. There is a connecting rear brick built construction, beneath a mono pitched roof. The building extends to a Gross Internal Area (GIA) of approximately 148 sq m (1,600 sq ft) and accommodates a lounge area with kitchenette, separate storage, lavatory facilities, a shower block and two changing rooms.