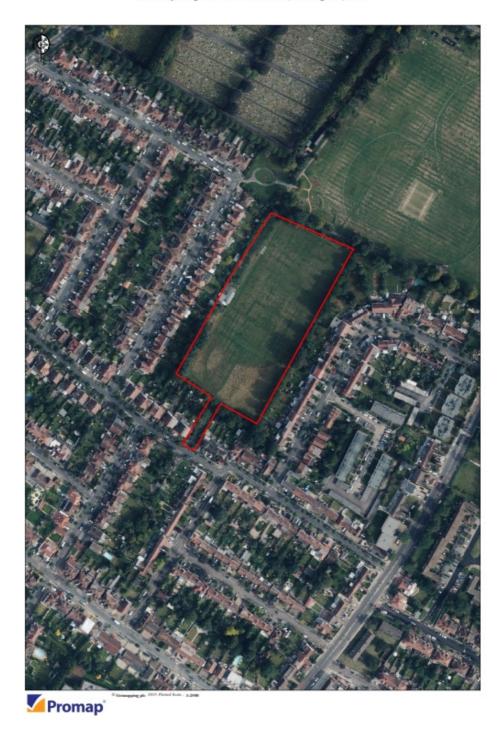

#### Location

The sports ground is located in Barkingside, a District of Ilford in the London Borough of Redbridge, North East London. The immediate area is served by Barkingside Tube Station, which is on the Central Line, being in Travelcard Zone 4.

Principal access to the property is from the south, off Woodville Gardens / Geariesville Gardens, in between two houses and via a gravel path.

#### Description

The property occupies a largely level, mainly rectangular, site adjoining and to the south of Barkingside Recreation Ground.

The clubhouse is predominantly of timber construction beneath a pitched asphalt roof. There is a connecting rear brick built construction, beneath a mono pitched roof. The building extends to a Gross Internal Area (GIA) of approximately 148 sq m (1,600 sq ft) and accommodates a lounge area with kitchenette, separate storage, lavatory facilities, a shower block and two changing rooms.