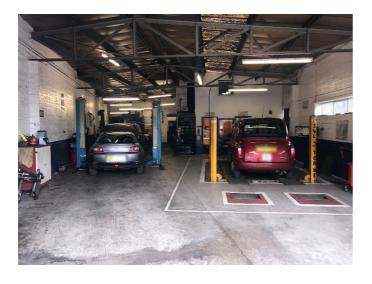

#### **Description & Accommodation**

Comprising an MOT Garage with 1st floor offices, parking on site:-

## Approximate net sizes: -

| MOT Garage           | 2381 sq. ft | 221.2 sq.m |
|----------------------|-------------|------------|
| Ground floor offices | 588 sq. ft  | 54.63 sq.m |
| First Floor offices  | 588 sq. ft  | 54.63 sq.m |
| MOT Parking          | 650 sq. ft  | 60.39 sq.m |