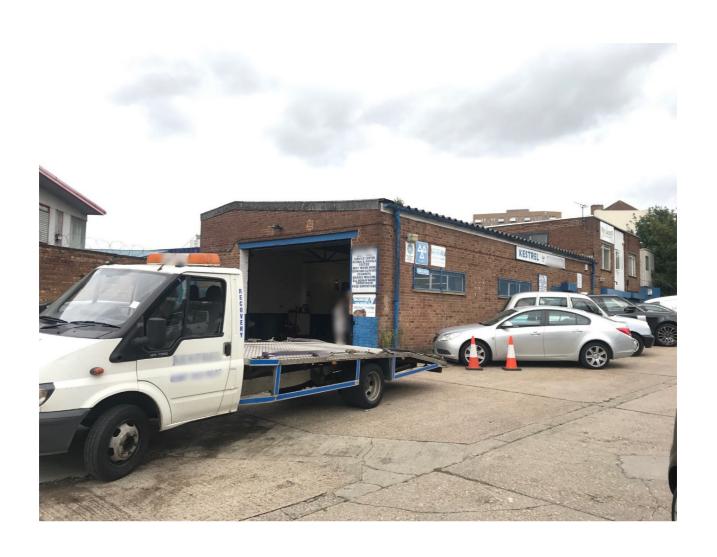

#### **Description & Accommodation**

Comprising an MOT Garage with 1st floor offices, parking on site:-

## Approximate net sizes: -

| MOT Garage           | 2381 sq. ft | 221.2 sq.m |
|----------------------|-------------|------------|
| Ground floor offices | 588 sq. ft  | 54.63 sq.m |
| First Floor offices  | 588 sq. ft  | 54.63 sq.m |
| MOT Parking          | 650 sq. ft  | 60.39 sq.m |