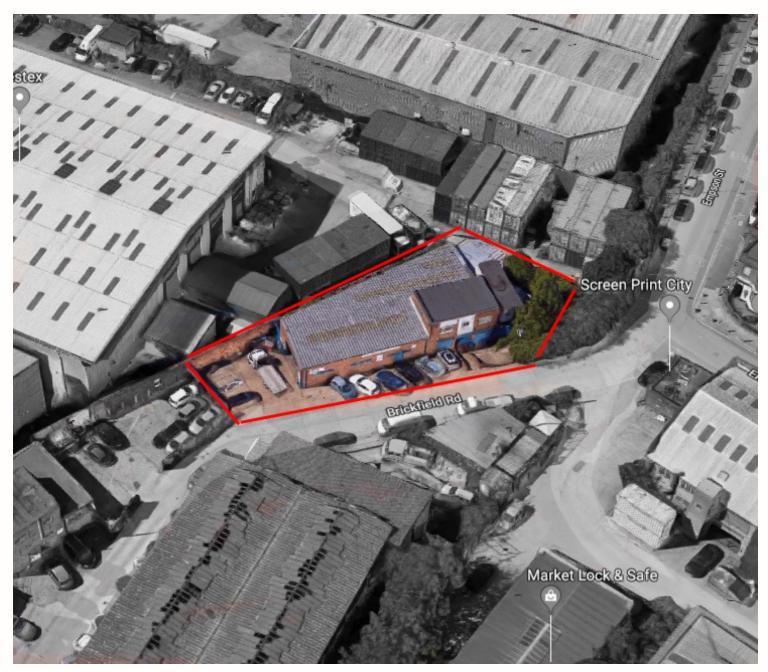

#### Location

The property is located at the junction of Empson Street and Brickfield Road at the entrance of an industrial Estate 0.2 m from the A12 at the Blackwall Tunnel Northern Approach. The location has excellent transport links into the City of London or to Greater London.

#### **Description & Accommodation**

Comprising an MOT Garage with 1st floor offices, parking on site:-

## Approximate net sizes: -

| MOT Garage           | 2381 sq. ft | 221.2 sq.m |
|----------------------|-------------|------------|
| Ground floor offices | 588 sq. ft  | 54.63 sq.m |
| First Floor offices  | 588 sq. ft  | 54.63 sq.m |
| MOT Parking          | 650 sq. ft  | 60.39 sq.m |