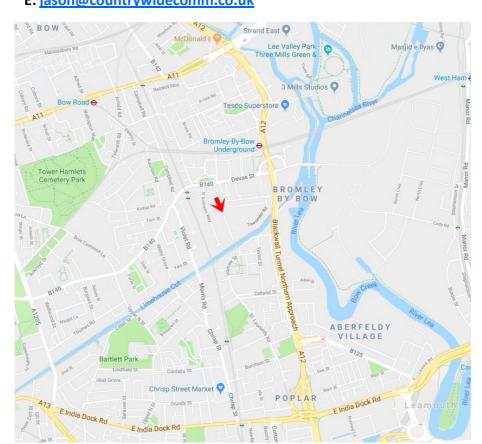

#### Location

The property is located at the junction of Empson Street and Brickfield Road at the entrance of an industrial Estate 0.2 m from the A12 at the Blackwall Tunnel Northern Approach. The location has excellent transport links into the City of London or to Greater London.

The location is served well by many bus routes and is close to the following train stations. Devon's Road (DLR) 0.2 miles

Bromley By Bow (District & Hammersmith & City) 0.6 miles