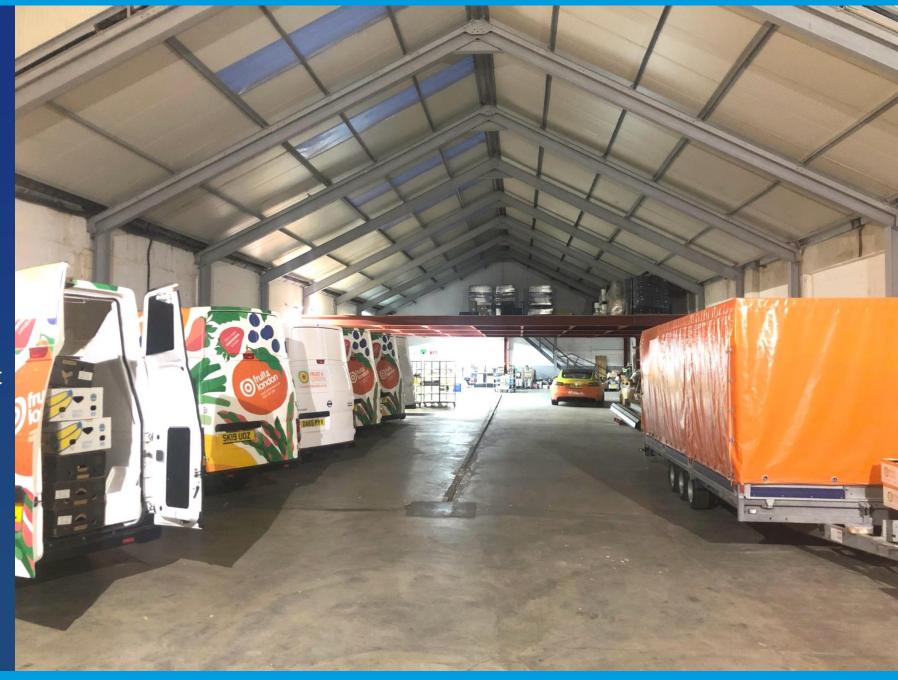

### Accommodation

Comprising a large light industrial unit

#### Areas

| Building Depth    | 146.55 sq. ft | 44.6 m  |
|-------------------|---------------|---------|
| Building Width    | 49.57 ft      | 15.11 m |
|                   |               |         |
| Ground floor Area | 7255 sq. ft   | 674 m2  |