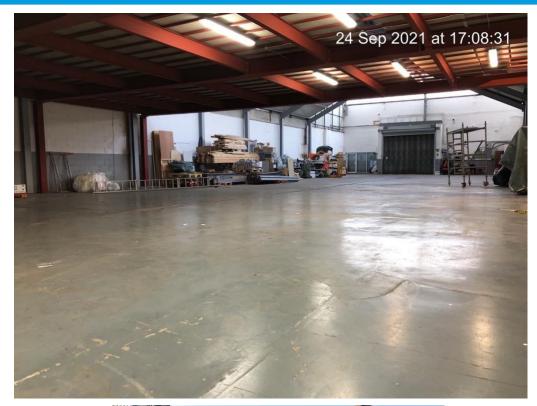

### Accommodation

Comprising a large light industrial unit

#### Areas

| Building Depth    | 146.55 sq. ft | 44.6 m  |
|-------------------|---------------|---------|
| Building Width    | 49.57 ft      | 15.11 m |
|                   |               |         |
| Ground floor Area | 7255 sq. ft   | 674 m2  |