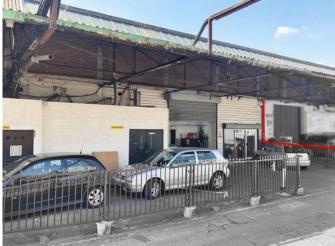

# FREEHOLD FOR SALE

674 m2 / 7255 sq. ft

Unit H3, Chadwell Heath Industrial Estate Kemp Road Dagenham RM8 1SL