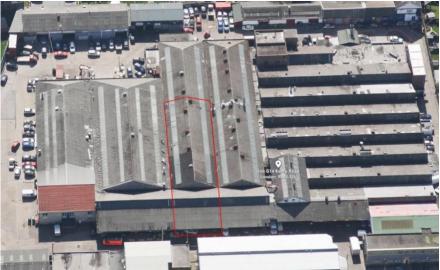

# FREEHOLD FOR SALE

674 m2 / 7255 sq. ft

Unit H3, Chadwell Heath Industrial Estate Kemp Road Dagenham RM8 1SL

# Location

Situated in Chadwell Heath Industrial Park, Kemp Road which is directly of Valence Avenue which leads onto High Road (A118) or Parsloes Avenue/Dagenham Heathway in the other direction. Chadwell Heath provides easy access to Romford, Goodmayes, Seven Kings and Ilford. Dagenham has good road links to Barking and Rainham and the A13. The nearest station is Chadwell Heath overground station.

### Accommodation

Comprising a large light industrial unit

#### Areas

| Building Depth    | 146.55 sq. ft | 44.6 m  |
|-------------------|---------------|---------|
| Building Width    | 49.57 ft      | 15.11 m |
|                   |               |         |
| Ground floor Area | 7255 sq. ft   | 674 m2  |