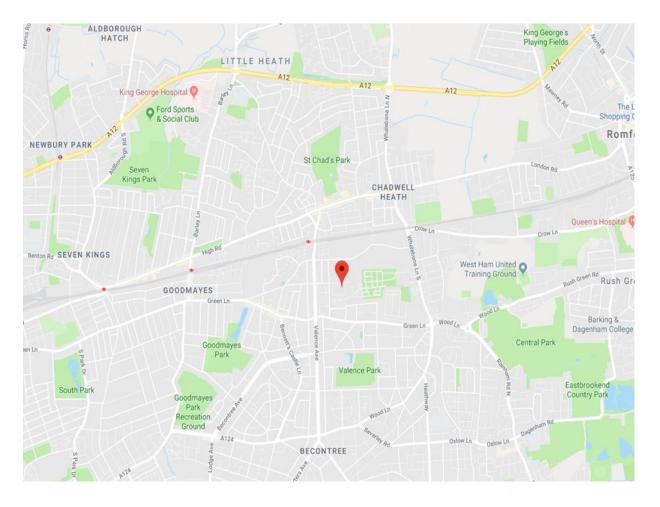

# Location

Situated in Chadwell Heath Industrial Park, Kemp Road which is directly of Valence Avenue which leads onto High Road (A118) or Parsloes Avenue/Dagenham Heathway in the other direction. Chadwell Heath provides easy access to Romford, Goodmayes, Seven Kings and Ilford. Dagenham has good road links to Barking and Rainham and the A13. The nearest station is Chadwell Heath overground station.