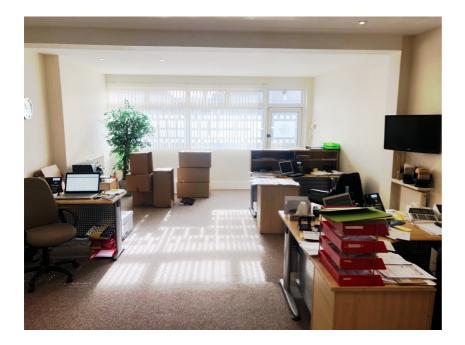

#### **Description:**

The premises consist of a ground floor premises used as an office (A2), a courtyard and read annexe building used as an office, approximate size of areas below: -

| Frontage                            | 16 ft         | 4.8 m   |
|-------------------------------------|---------------|---------|
| Front office area                   | 426.2 sq. Ft  | 39.6 m2 |
| Rear office Area                    | 345.5 sq. ft  | 32.1 m2 |
| WC & Kitchen area                   |               |         |
| Rear annexe office (self-contained) | 232.5 sq. ft  | 21.6 m2 |
| Total Area                          | 1040.2 sq. ft | 96.6m2  |