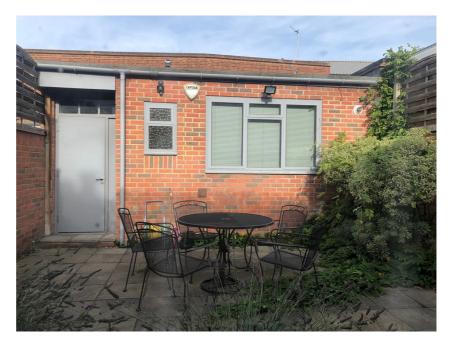

#### **Description:**

The premises consist of a ground floor premises used as an office (A2), a courtyard and read annexe building used as an office, approximate size of areas below: -

| Frontage                            | 16 ft         | 4.8 m   |
|-------------------------------------|---------------|---------|
| Front office area                   | 426.2 sq. Ft  | 39.6 m2 |
| Rear office Area                    | 345.5 sq. ft  | 32.1 m2 |
| WC & Kitchen area                   |               |         |
| Rear annexe office (self-contained) | 232.5 sq. ft  | 21.6 m2 |
| Total Area                          | 1040.2 sq. ft | 96.6m2  |