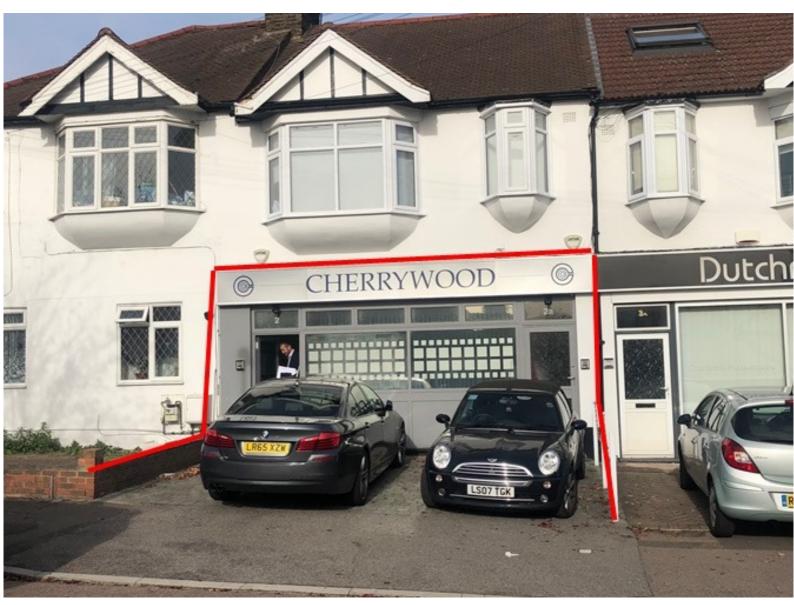

### Station Parade, Cherry Tree Rise, Buckhurst Hill

Connaught House, Broomhill Road, Woodford Green IG8 0XR

#### **Description:**

The premises consist of a ground floor premises used as an office (A2), a courtyard and read annexe building used as an office, approximate size of areas below: -

| Frontage                            | 16 ft         | 4.8 m   |
|-------------------------------------|---------------|---------|
| Front office area                   | 426.2 sq. Ft  | 39.6 m2 |
| Rear office Area                    | 345.5 sq. ft  | 32.1 m2 |
| WC & Kitchen area                   |               |         |
| Rear annexe office (self-contained) | 232.5 sq. ft  | 21.6 m2 |
| Total Area                          | 1040.2 sq. ft | 96.6m2  |