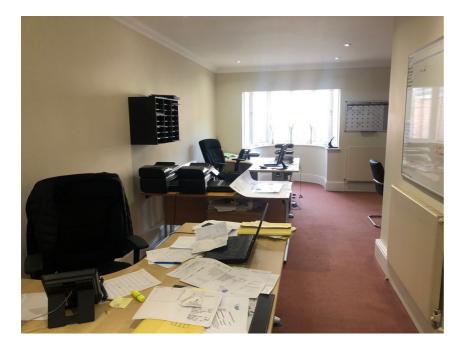

#### **Description:**

The premises consist of a ground floor premises used as an office (A2), a courtyard and read annexe building used as an office, approximate size of areas below: -

| Frontage                            | 16 ft         | 4.8 m   |
|-------------------------------------|---------------|---------|
| Front office area                   | 426.2 sq. Ft  | 39.6 m2 |
| Rear office Area                    | 345.5 sq. ft  | 32.1 m2 |
| WC & Kitchen area                   |               |         |
| Rear annexe office (self-contained) | 232.5 sq. ft  | 21.6 m2 |
| Total Area                          | 1040.2 sq. ft | 96.6m2  |