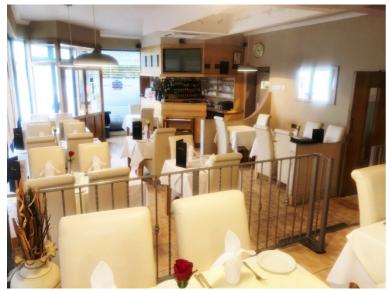

**Location:** The restaurant is **s**ituated at the end of a parade of shops at the corner junction of the

Eastern Avenue (A12) & Aldborough Road South, within the London Borough of

Redbridge.

**Description:** Comprising fully fitted restaurant serving Asian cuisine, the approximate size and areas are

as follows:-

Areas: Ground floor restaurant 592 sq. Ft (55 m2)

 Kitchen
 170 sq. ft
 (15.8 m2)

 Male & Female WC's
 65 sq. Ft
 (6.1 m2)

 Total
 827 sq. ft
 301.3 m2

<u>Lease</u>: Held on a 20-year lease from Dec 2005, subject to 5 yearly rent reviews at a passing rent of