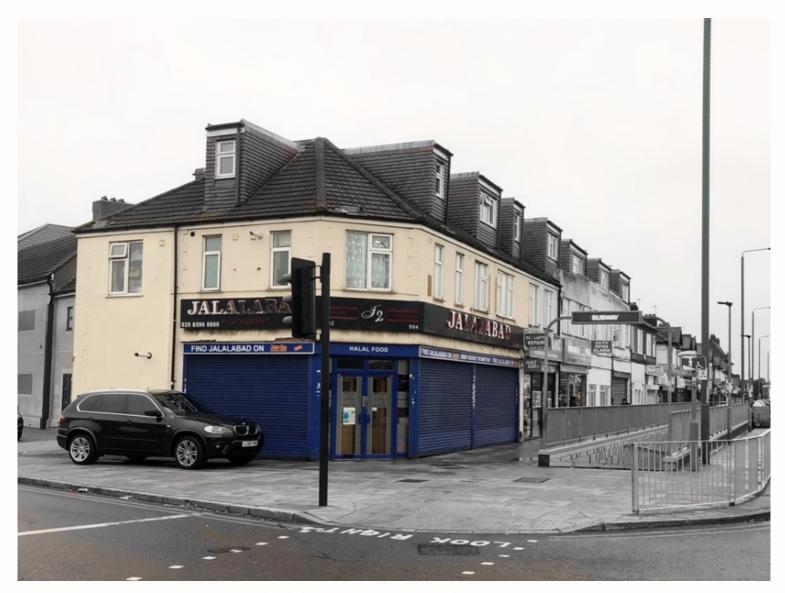

**Location:** The restaurant is **s**ituated at the end of a parade of shops at the corner junction of the

Eastern Avenue (A12) & Aldborough Road South, within the London Borough of

Redbridge.

**Description:** Comprising fully fitted restaurant serving Asian cuisine, the approximate size and areas are