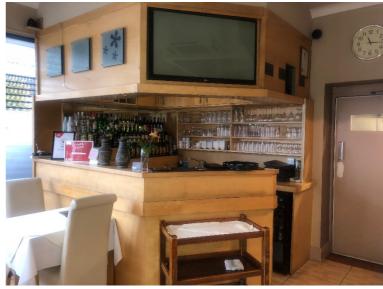

**Location:** The restaurant is **s**ituated at the end of a parade of shops at the corner junction of the

Eastern Avenue (A12) & Aldborough Road South, within the London Borough of

Redbridge.

**Description:** Comprising fully fitted restaurant serving Asian cuisine, the approximate size and areas are

as follows:-

Areas: Ground floor restaurant 592 sq. Ft (55 m2)

 Kitchen
 170 sq. ft
 (15.8 m2)

 Male & Female WC's
 65 sq. Ft
 (6.1 m2)

 Total
 827 sq. ft
 301.3 m2

<u>Lease</u>: Held on a 20-year lease from Dec 2005, subject to 5 yearly rent reviews at a passing rent of