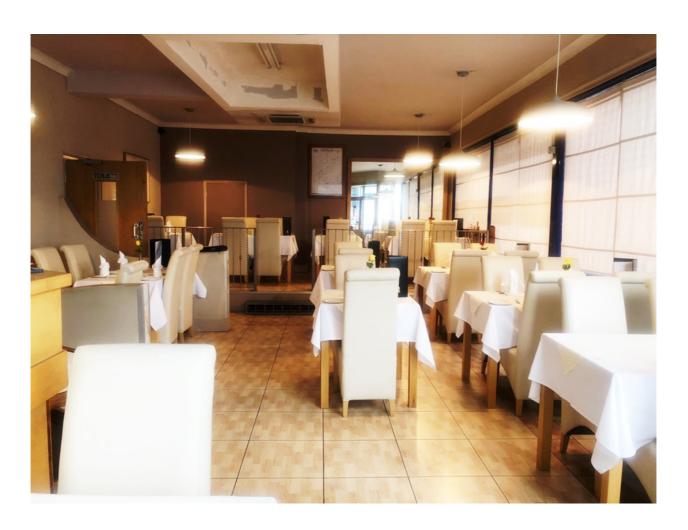

**Location:** The restaurant is **s**ituated at the end of a parade of shops at the corner junction of the

Eastern Avenue (A12) & Aldborough Road South, within the London Borough of

Redbridge.

**Description:** Comprising fully fitted restaurant serving Asian cuisine, the approximate size and areas are

as follows:-

Areas: Ground floor restaurant 592 sq. Ft (55 m2)

 Kitchen
 170 sq. ft
 (15.8 m2)

 Male & Female WC's
 65 sq. Ft
 (6.1 m2)

 Total
 827 sq. ft
 301.3 m2

<u>Lease</u>: Held on a 20-year lease from Dec 2005, subject to 5 yearly rent reviews at a passing rent of