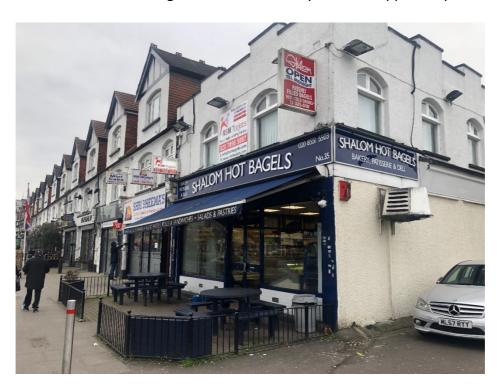

#### Location:

Situated at the end of a highly visible busy and popular local shopping parade in the centre of **Gants Hill** where there are many multiple retailers such as **Sainsburys Local, Creams, Iceland, Domino's Pizza** to name a few. Neighbouring businesses form a mixture of Restaurants, Take Away outlets, Beauty Salons, Hairdressers and professional services such as Accountants & Solicitors and other local businesses.

#### **Description:**

The premises consist of a ground floor premises used as a Delicatessen and makes fresh bagels on the premises and sells other fresh produce also.