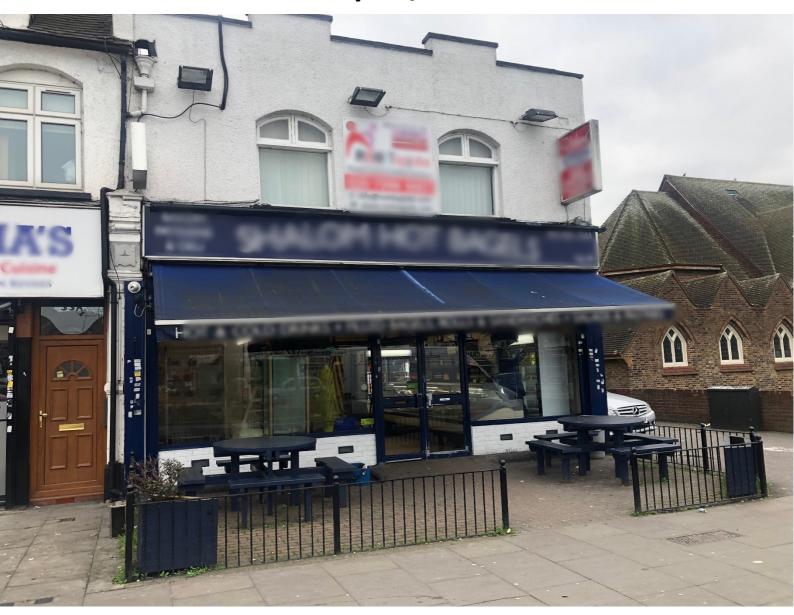

#### Location:

Situated at the end of a highly visible busy and popular local shopping parade in the centre of **Gants Hill** where there are many multiple retailers such as **Sainsburys Local, Creams, Iceland, Domino's Pizza** to name a few. Neighbouring businesses form a mixture of Restaurants, Take Away outlets, Beauty Salons, Hairdressers and professional services such as Accountants & Solicitors and other local businesses.

#### **Description:**

The premises consist of a ground floor premises used as a Delicatessen and makes fresh bagels on the premises and sells other fresh produce also.