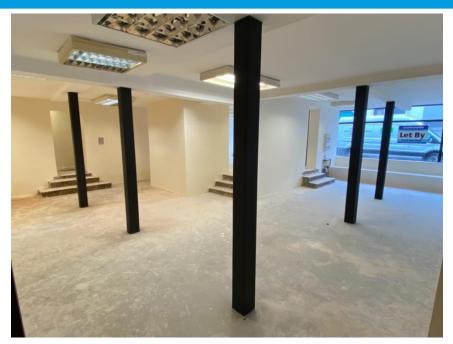

#### **Description & Accommodation**

The shop currently used as a betting office is arranged over ground floor level only approx. sizes below:

Gross frontage 10m 33 ft

Net internal area 86.49 m2 931 sq. ft