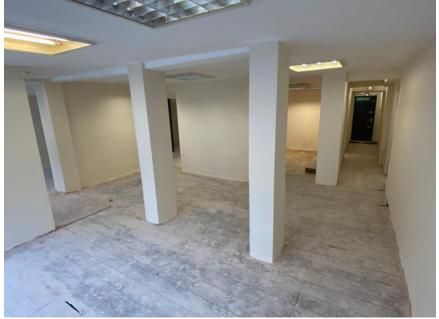

#### **Description & Accommodation**

The shop currently used as a betting office is arranged over ground floor level only approx. sizes below:

Gross frontage 10m 33 ft

Net internal area 86.49 m2 931 sq. ft