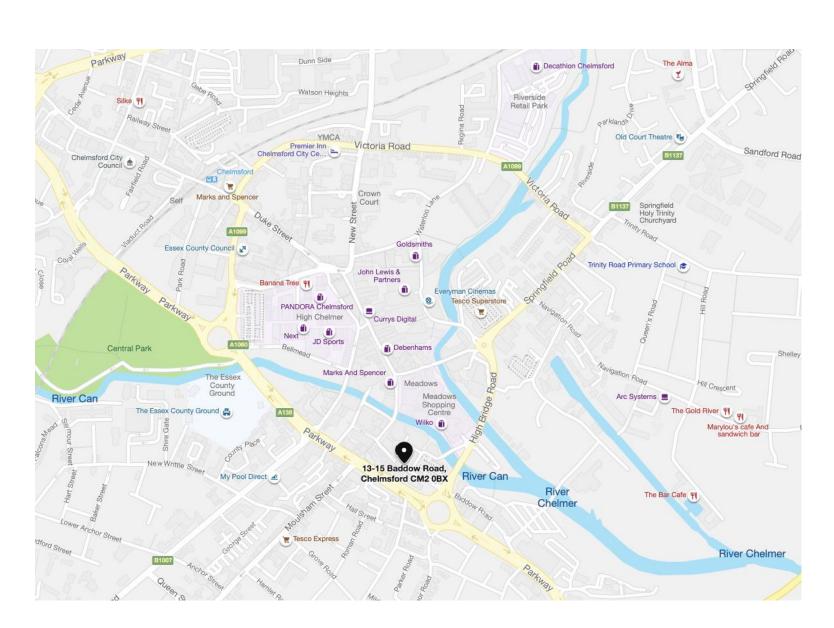

#### Location

The premises occupy a prominent position on the northern side of Baddow Road, close to its junction of Moulsham Street and Parkway. Within the same parade are local independent retailers, **Meadows Shopping Centre** is located close by with occupants such as **Odeon Cinema**, **BHS**, **Wilko**, **Sports Direct** and several independent restaurant and bar operators.