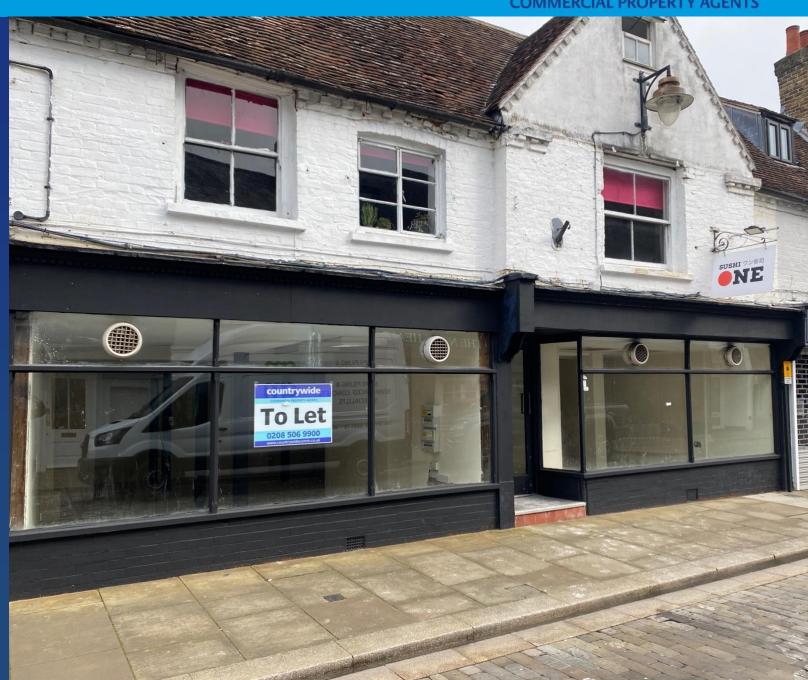

#### Location

The premises occupy a prominent position on the northern side of Baddow Road, close to its junction of Moulsham Street and Parkway. Within the same parade are local independent retailers, **Meadows Shopping Centre** is located close by with occupants such as **Odeon Cinema**, **BHS**, **Wilko**, **Sports Direct** and several independent restaurant and bar operators.

#### **Description & Accommodation**

The shop currently used as a betting office is arranged over ground floor level only approx. sizes below:

Gross frontage 10m 33 ft

Net internal area 86.49 m2 931 sq. ft