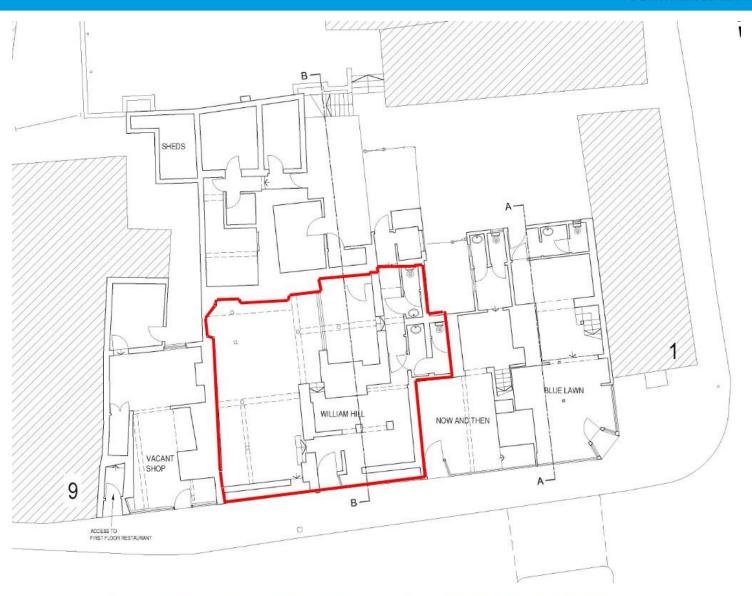

#### **Description & Accommodation**

The shop currently used as a betting office is arranged over ground floor level only approx. sizes below:

Gross frontage 10m 33 ft

Net internal area 86.49 m2 931 sq. ft