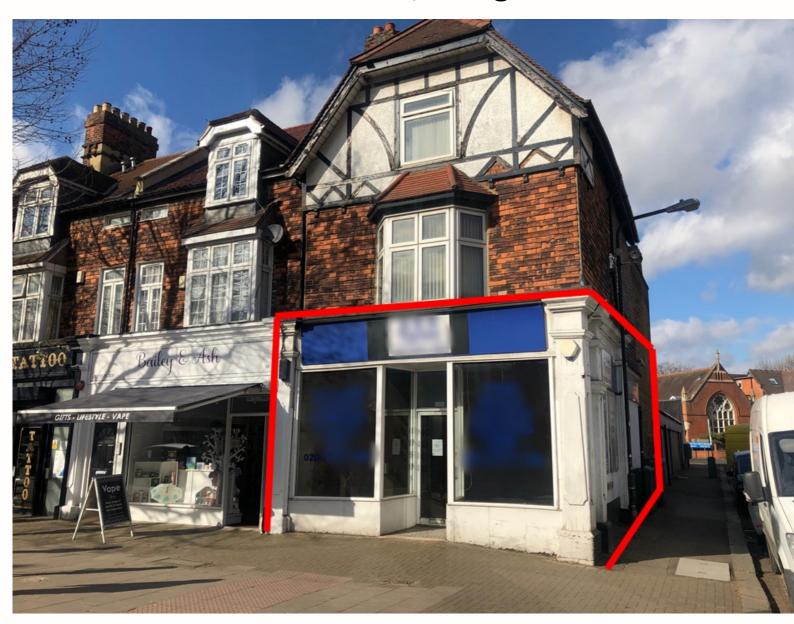

# PRIME SHOP TO LET

59.71 m2 (642.7 sq. ft)

60 Station Road, Chingford E4

020 8506 9900

www.countrywidecomm.co.uk

Connaught House, Broomhill Road, Woodford Green IG8 0XR

Countrywide and their Clients give notice that: No property information constitutes part of an offer or a contract and must not be relied upon as a statement or representation of fact. The information is a general outline only and is for the guidance of prospective purchasers or tenants. No guarantee is given as the accuracy of any description, dimensions, reference to condition or otherwise and purchasers or tenants must rely on their own enquiries by inspection or otherwise on all matters including planning and other consents. Countrywide, it's Clients, employees and agents will not be responsible for any loss, howsoever arising from the use or reliance on these particulars or information.

#### Location

Situated on Station Road the main shopping and commercial area of North Chingford. Within the same parade are several restaurants, cafés and banks with well-known names such as **Belgique**, **Tesco Express**, **Greggs** & **Lloyds bank**. Pay & display parking is available on Station Road and the surrounding streets.

## **Description:**

The premises consist of a ground floor lock up shop affording the following dimensions and areas: -

| Total Shop area          | 642.7 sq. ft  | 59.71 m2 |
|--------------------------|---------------|----------|
| Rear office/storage area | 138.9 sq. ft  | 12.9 m2  |
| Retail area              | 503.75 sq. ft | 46.11    |
| Shop depth               | 28.54 ft      | 8.7 m    |
| Frontage                 | 17.39 ft      | 5.3 m    |