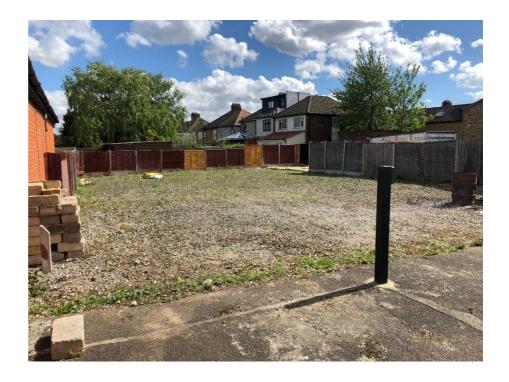

#### Description

Hard surfaced T-Shaped land positioned between properties, suitable for a variety of storage uses.

#### **Approximate Size of land**

| Depth        | 121.39 ft   | 37 m   |
|--------------|-------------|--------|
| Overall size | 7168 sq. ft | 665 m2 |