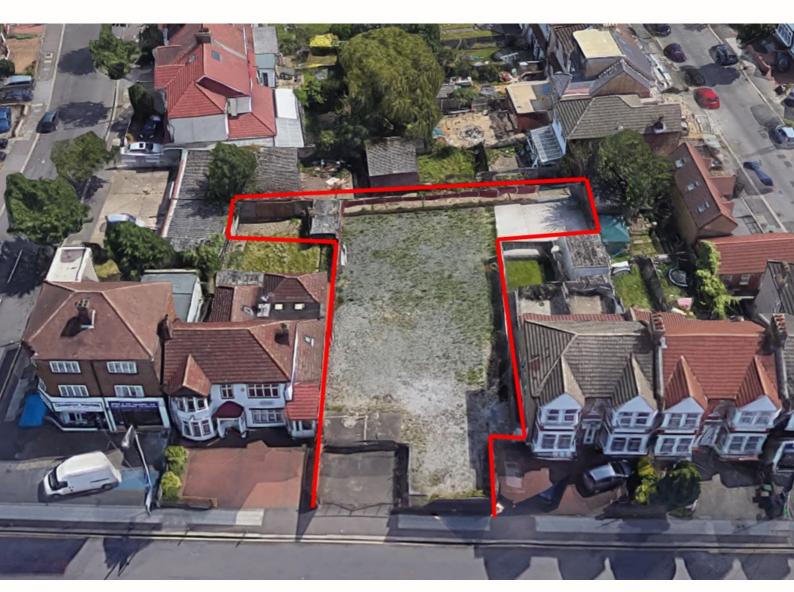

#### Location

The premises are located on Cranbrook Road (A123) midway between the Barkingside & Gants Hill shopping centres by the junction of Campbell Avenue.

The location is served well by many bus routes and is close to the following stations. Barkingside (Central Line) 0.9 miles Gants Hill (Central Line) 1.2 miles Ilford (Crossrail) 1.9 miles

#### Description

Hard surfaced T-Shaped land positioned between properties, suitable for a variety of storage uses.

#### **Approximate Size of land**

| Depth        | 121.39 ft   | 37 m   |
|--------------|-------------|--------|
| Overall size | 7168 sq. ft | 665 m2 |