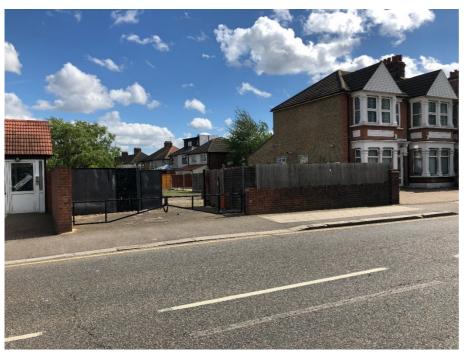

#### Location

The premises are located on Cranbrook Road (A123) midway between the Barkingside & Gants Hill shopping centres by the junction of Campbell Avenue.

The location is served well by many bus routes and is close to the following stations. Barkingside (Central Line) 0.9 miles Gants Hill (Central Line) 1.2 miles Ilford (Crossrail) 1.9 miles

#### Description

Hard surfaced T-Shaped land positioned between properties, suitable for a variety of storage uses.