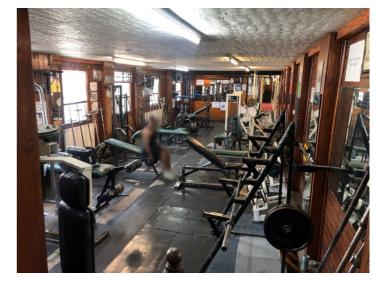

#### **Description:**

The premises is presently used as Gym and is arranged over ground & 1<sup>st</sup> floor levels, the areas are split into 4/5 sections that accommodate different principals, i.e Gym work, weight lifting, free weights, stretching plus shower and changing rooms.

#### **Amenities:**

2 x Fully Fitted Gym areas Stretch & Boxing bag area Showers Changing Rooms Sunbed Reception Area Social area