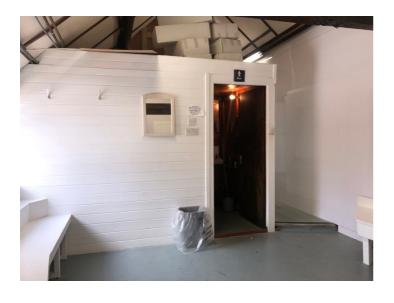

#### **Description:**

The premises is presently used as Gym and is arranged over ground & 1<sup>st</sup> floor levels, the areas are split into 4/5 sections that accommodate different principals, i.e Gym work, weight lifting, free weights, stretching plus shower and changing rooms.

#### **Amenities:**

2 x Fully Fitted Gym areas Stretch & Boxing bag area Showers Changing Rooms Sunbed Reception Area Social area