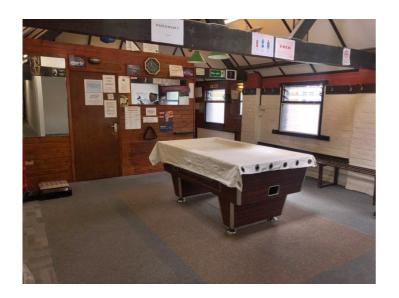

#### **Description:**

The premises is presently used as Gym and is arranged over ground & 1<sup>st</sup> floor levels, the areas are split into 4/5 sections that accommodate different principals, i.e Gym work, weight lifting, free weights, stretching plus shower and changing rooms.

#### **Amenities:**

2 x Fully Fitted Gym areas Stretch & Boxing bag area Showers Changing Rooms Sunbed Reception Area Social area