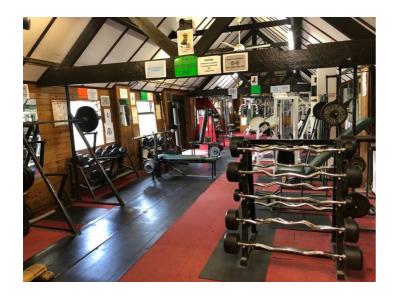

#### **Description:**

The premises is presently used as Gym and is arranged over ground & 1<sup>st</sup> floor levels, the areas are split into 4/5 sections that accommodate different principals, i.e Gym work, weight lifting, free weights, stretching plus shower and changing rooms.

#### **Amenities:**

2 x Fully Fitted Gym areas Stretch & Boxing bag area Showers Changing Rooms Sunbed Reception Area Social area