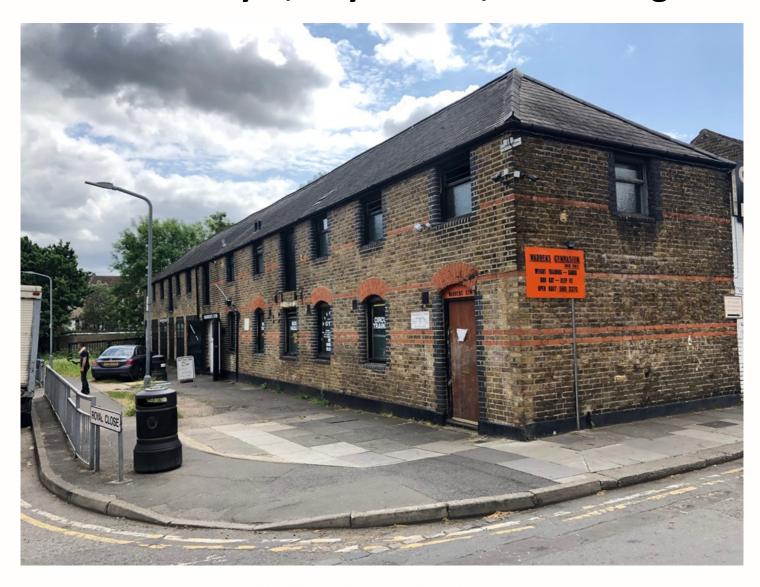

### Warrens Gym, Royal Close, Seven Kings

020 8506 9900

www.countrywidecomm.co.uk

Connaught House, Broomhill Road, Woodford Green IG8 0XR

Countrywide and their Clients give notice that: No property information constitutes part of an offer or a contract and must not be relied upon as a statement or representation of fact. The information is a general outline only and is for the guidance of prospective purchasers or tenants. No guarantee is given as the accuracy of any description, dimensions, reference to condition or otherwise and purchasers or tenants must rely on their own enquiries by inspection or otherwise on all matters including planning and other consents. Countrywide, it's Clients, employees and agents will not be responsible for any loss, howsoever arising from the use or reliance on these particulars or information.

#### Location:

The building is located within a residential location close to the junction of Meads lane & Farnham Road and very close to Barley lane and High Road, Seven Kings.

#### **Description:**

The premises is presently used as Gym and is arranged over ground & 1<sup>st</sup> floor levels, the areas are split into 4/5 sections that accommodate different principals, i.e Gym work, weight lifting, free weights, stretching plus shower and changing rooms.