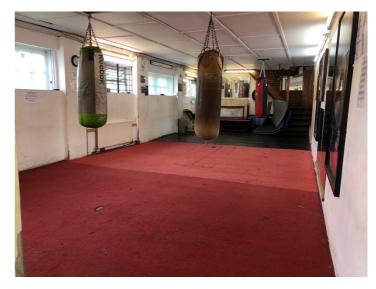

#### **Description:**

The premises is presently used as Gym and is arranged over ground & 1<sup>st</sup> floor levels, the areas are split into 4/5 sections that accommodate different principals, i.e Gym work, weight lifting, free weights, stretching plus shower and changing rooms.

#### **Amenities:**

2 x Fully Fitted Gym areas Stretch & Boxing bag area Showers Changing Rooms Sunbed Reception Area Social area