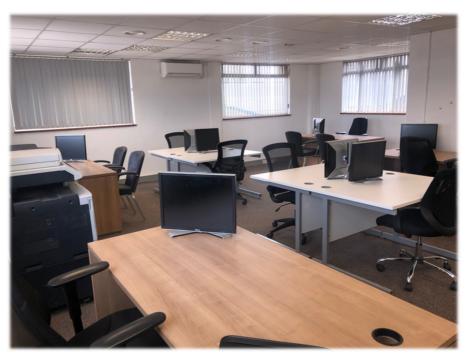

#### **Description:**

Self-contained Ground & first floor offices arranged as partitioned space, totalling 2000 sq. ft, approximate areas below: -

| 186.48 m2 | <b>2007.25 sq.</b> ft |
|-----------|-----------------------|
| 163.54 m2 | 1760.33 sq. ft        |
| 22.94 m2  | 246.92 sq. ft         |
|           | 163.54 m2             |

#### **Amenities**

4 Car Spaces
Male & female WC's
Kitchen Area
Air Conditioning Units throughout
Fire Alarm
Entrance Security Shutters