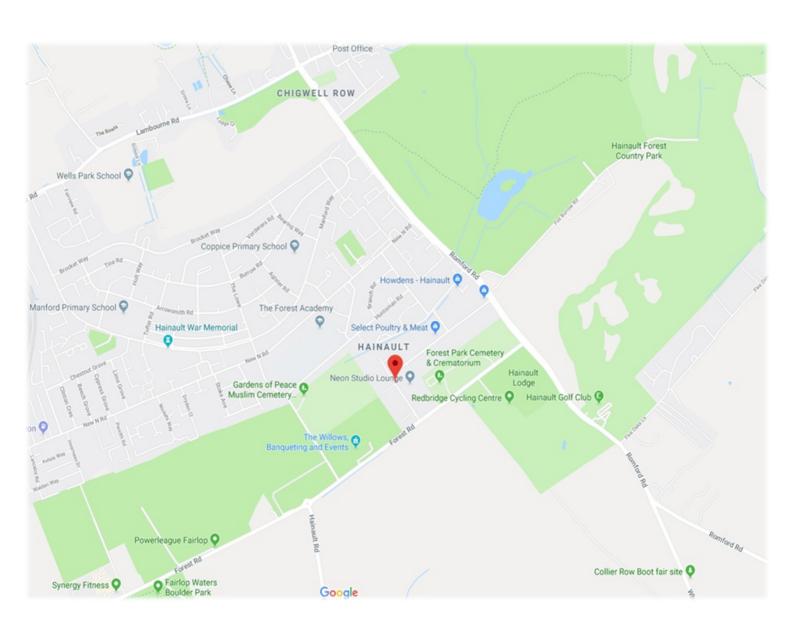

#### Location:

The premises are situated within Hainault Business Park located in the London Borough of Redbridge, close to Hainault Forest Country Park with over 150 trading businesses. The building is in close proximity to the A12 that allows easy access to M11,M25 & the A406 North Circular Road and central London.

#### **London Underground Central Line Stations**

Hainault 1.1m Grange Hill 1.2m Fairlop 1.4m