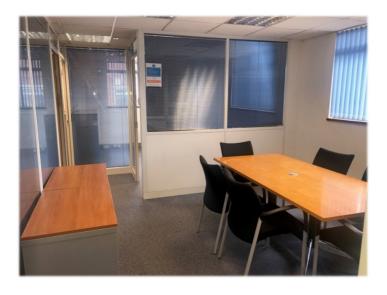

#### **Description:**

Self-contained Ground & first floor offices arranged as partitioned space, totalling 2000 sq. ft, approximate areas below: -

| 186.48 m2 | <b>2007.25 sq.</b> ft |
|-----------|-----------------------|
| 163.54 m2 | 1760.33 sq. ft        |
| 22.94 m2  | 246.92 sq. ft         |
|           | 163.54 m2             |

#### **Amenities**

4 Car Spaces
Male & female WC's
Kitchen Area
Air Conditioning Units throughout
Fire Alarm
Entrance Security Shutters