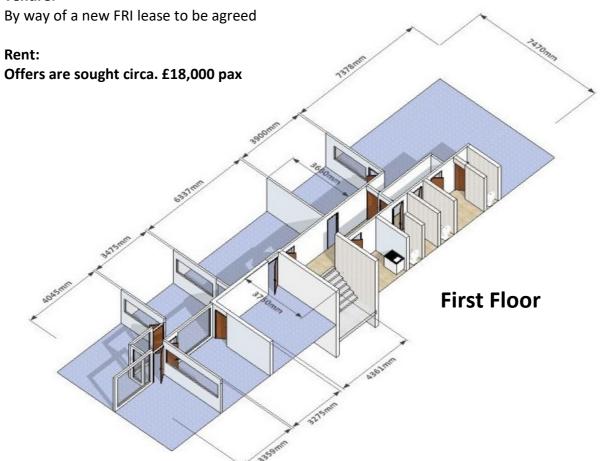

#### **Description:**

Self-contained Ground & first floor offices arranged as partitioned space, totalling 2000 sq. ft, approximate areas below: -

| 186.48 m2 | <b>2007.25 sq.</b> ft |
|-----------|-----------------------|
| 163.54 m2 | 1760.33 sq. ft        |
| 22.94 m2  | 246.92 sq. ft         |
|           | 163.54 m2             |

#### Tenure: