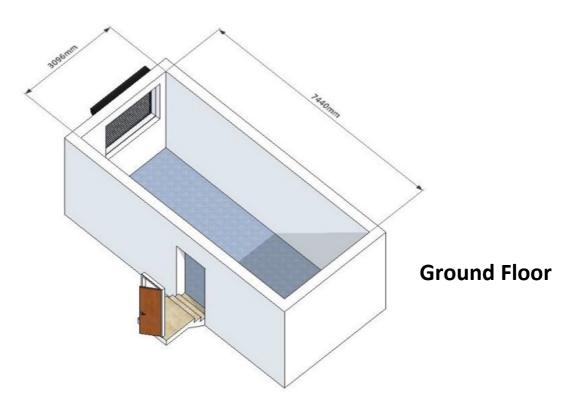

#### **Description:**

Self-contained Ground & first floor offices arranged as partitioned space, totalling 2000 sq. ft, approximate areas below: -

| 186.48 m2 | <b>2007.25 sq.</b> ft |
|-----------|-----------------------|
| 163.54 m2 | 1760.33 sq. ft        |
| 22.94 m2  | 246.92 sq. ft         |
|           | 163.54 m2             |