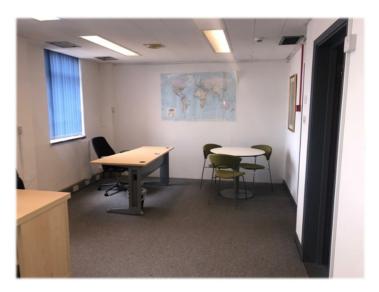

#### **Description:**

Self-contained Ground & first floor offices arranged as partitioned space, totalling 2000 sq. ft, approximate areas below: -

| 186.48 m2 | <b>2007.25 sq.</b> ft |
|-----------|-----------------------|
| 163.54 m2 | 1760.33 sq. ft        |
| 22.94 m2  | 246.92 sq. ft         |
|           | 163.54 m2             |

#### **Amenities**

4 Car Spaces
Male & female WC's
Kitchen Area
Air Conditioning Units throughout
Fire Alarm
Entrance Security Shutters