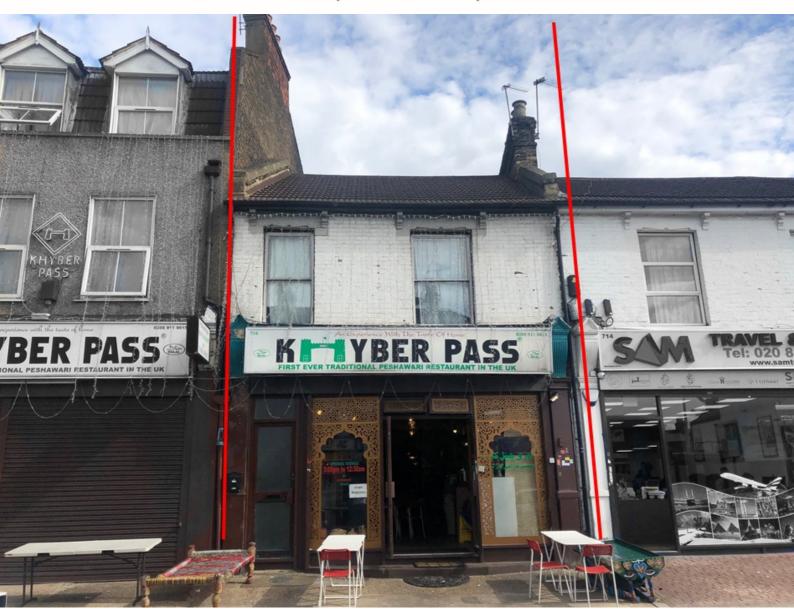

# Restaurant & 2 Bed Flat

Prod. £42,000 pax

716 Romford Road, Manor Park, London E12 6BT

020 8506 9900

www.countrywidecomm.co.uk

Connaught House, Broomhill Road, Woodford Green IG8 0XR

Countrywide and their Clients give notice that: No property information constitutes part of an offer or a contract and must not be relied upon as a statement or representation of fact. The northernation is a general outline only and is for the guidance of prospective purchasers or tenants. No guarantee is given as the accuracy of any description, dimensions, reference to condition or otherwise and purchasers or tenants must rely on their own enquiries by inspection or otherwise on all matters including planning and other consents. Countrywide, it's Clients, employees and agents will not be responsible for any loss, howsoever arising from the use or reliance on these particulars or information.

#### Location

The property is located midway between High Road, Ilford and High Street North, East Ham on the very busy Romford Road (A118). Access to the A406 / M11 is within a few miles to the east and Stratford to the west. The area is served well by bus routes into the city and Manor Park & Woodgrange Park train station within close proximity.

# T/as Khyber Pass Peshwari Restaurant

| Restaurant Seating Area       | 53.61 sqm  | 577.05 sq ft  |
|-------------------------------|------------|---------------|
| Kitchen Area                  | 13.4 sqm   | 144.24 sq ft  |
| Small Prep Area               | 6.8 sqm    | 73.19 sq ft   |
| Large prep & store area       | 68.34 sqm  | 735.61 sq ft  |
| WC male & female              | 6.6 sqm    | 71.04 sq ft   |
| Total area of Restaurant Area | 148.75 sqm | 1601.13 sq ft |