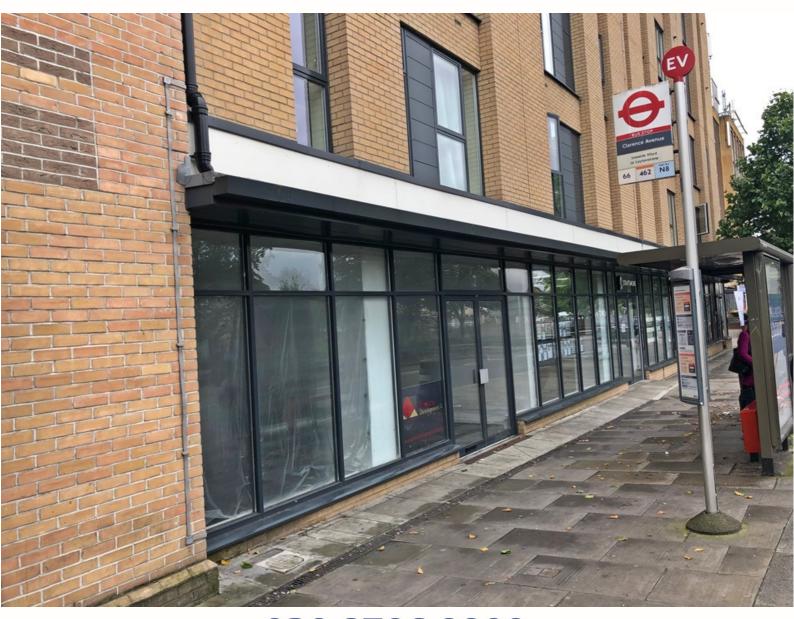

## EXTENSIVE GROUND FLOOR UNIT TO LET

A1/A2/B1 Use - 168.77 m2 / 1816.63 sq. ft

Unit 2a, The Points, Eastern Avenue, Gants Hill

020 8506 9900

www.countrywidecomm.co.uk

Connaught House, Broomhill Road, Woodford Green IG8 0XR

Location

Situated at the junction of Eastern Avenue & Cranbrook Road adjacent to the train station. The property is a few minutes' walk from the many shops, restaurants and bars that town centre has to offer. Gants Hill underground Station (**Central Line**) is few minutes' walk away and the area is also served by excellent bus routes. **A406** & **M11** are very close by enabling excellent transport routes.

Description

Occupying a prominent corner position facing onto Eastern Avenue, arranged as an open plan office having the following overall gross internal area

Gross Internal Area 168.77 m2 1816.63 sq. ft