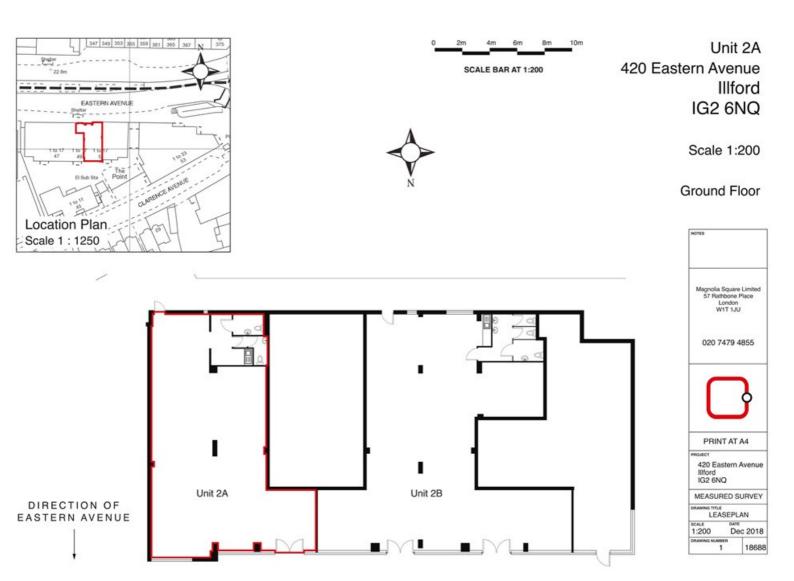

d by excellent bus routes. **A406** & **M11** are very close by enabling excellent transport routes.

Description

Occupying a prominent corner position facing onto Eastern Avenue, arranged as an open plan office having the following overall gross internal area

Gross Internal Area 168.77 m2 1816.63 sq. ft

**Rear Access** 

Parking for 1 vehicle

**Tenure** Availiable by way of a new FRI lease, terms to be agreed.

Rent Offers are sought in the region of £30,000 pax

Rates Interest parties are advised to contact LB of Redbridge for verification

**Legal Costs** Ingoing party to pay a contribution of £1500 + VAT towards our client's legal costs.

**Viewing** Strictly by Appointment only via sole agents

Jason Grant – 020 8506 9905 jason@countrywidecomm.co.uk



## **EXISTING FLOOR PLAN**