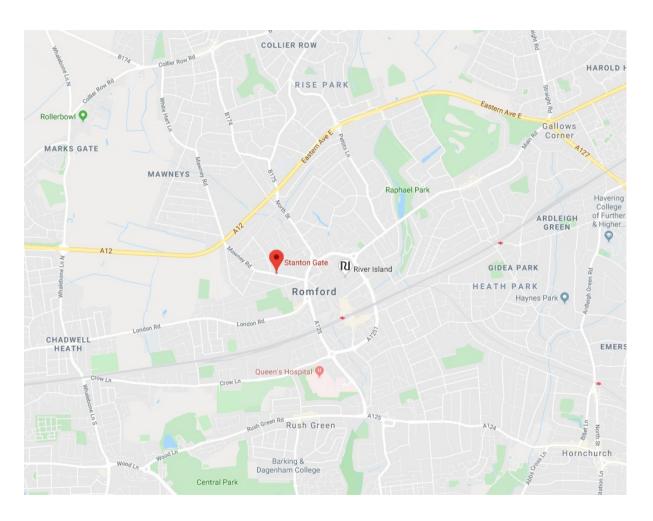

#### Location

Stanton Gate is located on Mawney Road that is located at the edge of Romford town centre. Romford is ideally positioned and gives excellent access to Central London by way of rail services direct to Liverpool Street and by road on the A12 to central London and Essex providing a direct link to the M25 and A406 North Circular.