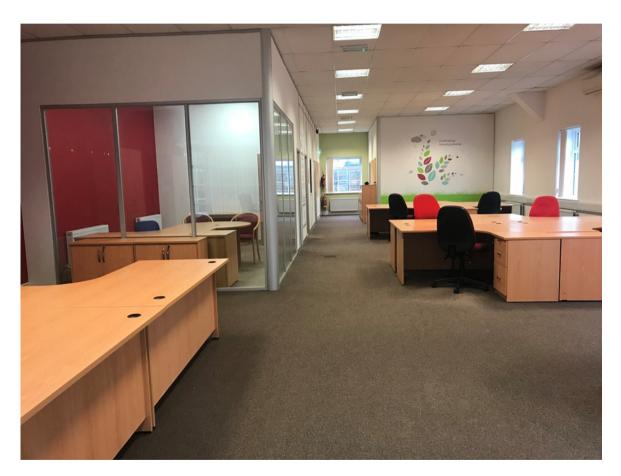

#### Description

The property comprises a self-contained office suite within a purpose-built development. The suite benefits from an open plan office, its own dedicated entrance, private offices, meeting rooms, Kitchen & WC facilities. Externally the suite benefits from 4 allocated car parking spaces.

#### **Accommodation (approximate size)**

Total GIA

165 m2

1776 sq.ft