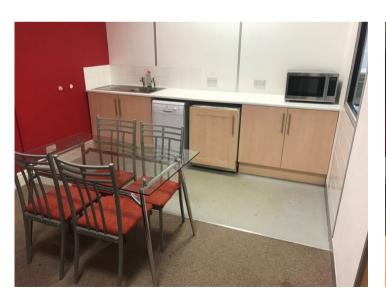

#### Description

The property comprises a self-contained office suite within a purpose-built development. The suite benefits from an open plan office, its own dedicated entrance, private offices, meeting rooms, Kitchen & WC facilities. Externally the suite benefits from 4 allocated car parking spaces.