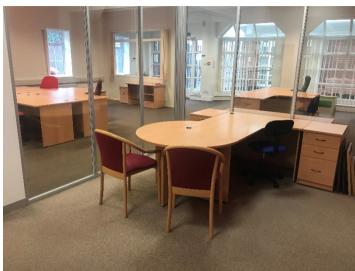

#### Description

The property comprises a self-contained office suite within a purpose-built development. The suite benefits from an open plan office, its own dedicated entrance, private offices, meeting rooms, Kitchen & WC facilities. Externally the suite benefits from 4 allocated car parking spaces.