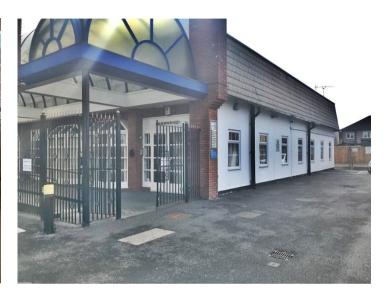

#### Location

Stanton Gate is located on Mawney Road that is located at the edge of Romford town centre. Romford is ideally positioned and gives excellent access to Central London by way of rail services direct to Liverpool Street and by road on the A12 to central London and Essex providing a direct link to the M25 and A406 North Circular.

#### Description

The property comprises a self-contained office suite within a purpose-built development. The suite benefits from an open plan office, its own dedicated entrance, private offices, meeting rooms, Kitchen & WC facilities. Externally the suite benefits from 4 allocated car parking spaces.