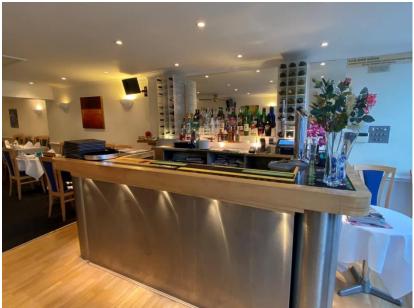

### **Description:**

Ground floor restaurant premises with front and rear access, approximate sizes below:-

| Gross Frontage     | 15.8 ft       | 4.8 m   |
|--------------------|---------------|---------|
| Internal Width     | 15.3 ft       | 4.65 m  |
| Widening to        | 19.4 ft       | 5.9 m   |
| Rest Depth         | 46.5 ft       | 14.17 m |
| Restaurant Area    | 893.4 sq.ft   | 83 m2   |
| Kitchen Area       | 193.75 sq. ft | 18 m2   |
| Area Approx        | 1087.15 sq.ft | 101 m2  |
|                    |               |         |
| Male, Female WC's  |               |         |
| External storeroom | 97.95 sq.ft   | 9.1 m2  |
| Parking for 1 car  |               |         |