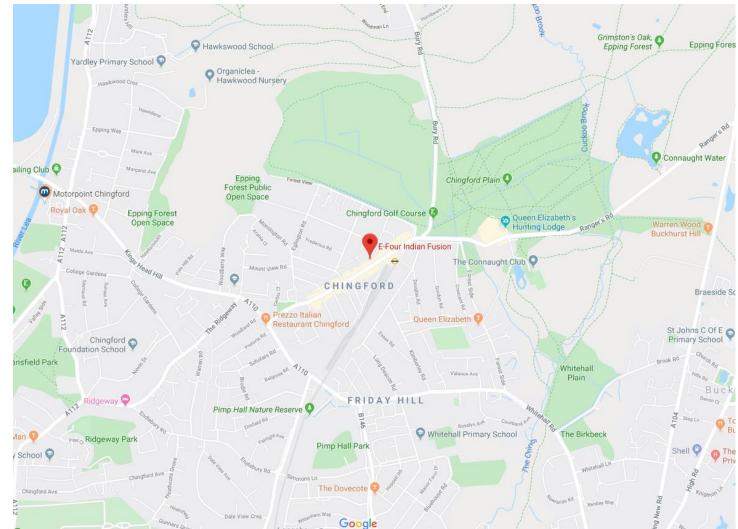

### Location:

The property occupies a highly prominent trading position, towards the eastern end of this popular main road shopping area amongst a variety of bars, restaurants, cafes and shops. Close to the junction of Connaught Avenue and ideally located opposite Chingford Mainline Rail & Bus Stations.

Chingford lies approximately 10 miles north-east of central London, immediately north of A406 (North Circular Road) and is conveniently situated for the M11 (Jcn 4)