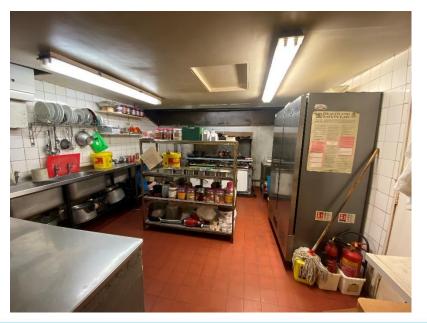

### **Description:**

Ground floor restaurant premises with front and rear access, approximate sizes below:-

| Gross Frontage     | 15.8 ft       | 4.8 m   |
|--------------------|---------------|---------|
| Internal Width     | 15.3 ft       | 4.65 m  |
| Widening to        | 19.4 ft       | 5.9 m   |
| Rest Depth         | 46.5 ft       | 14.17 m |
| Restaurant Area    | 893.4 sq.ft   | 83 m2   |
| Kitchen Area       | 193.75 sq. ft | 18 m2   |
| Area Approx        | 1087.15 sq.ft | 101 m2  |
|                    |               |         |
| Male, Female WC's  |               |         |
| External storeroom | 97.95 sq.ft   | 9.1 m2  |
| Parking for 1 car  |               |         |