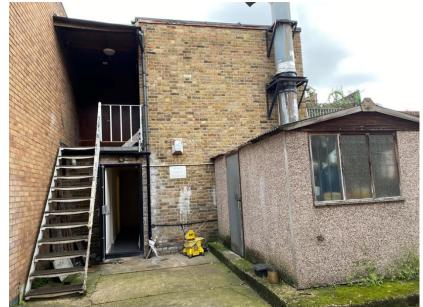

### **Description:**

Ground floor restaurant premises with front and rear access, approximate sizes below:-

| Gross Frontage     | 15.8 ft       | 4.8 m   |
|--------------------|---------------|---------|
| Internal Width     | 15.3 ft       | 4.65 m  |
| Widening to        | 19.4 ft       | 5.9 m   |
| Rest Depth         | 46.5 ft       | 14.17 m |
| Restaurant Area    | 893.4 sq.ft   | 83 m2   |
| Kitchen Area       | 193.75 sq. ft | 18 m2   |
| Area Approx        | 1087.15 sq.ft | 101 m2  |
|                    |               |         |
| Male, Female WC's  |               |         |
| External storeroom | 97.95 sq.ft   | 9.1 m2  |
| Parking for 1 car  |               |         |

#### 1<sup>st</sup> Floor

Self -contained, 4 rooms, bathroom & separate WC accessed from the front or rear of the property, potential to modernise into a 1/2 bed flat – approx. **68.87 m2 / 741 sq.ft** 