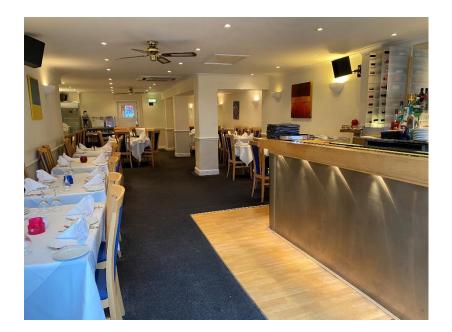

### **Description:**

Ground floor restaurant premises with front and rear access, approximate sizes below:-

| Gross Frontage     | 15.8 ft       | 4.8 m   |
|--------------------|---------------|---------|
| Internal Width     | 15.3 ft       | 4.65 m  |
| Widening to        | 19.4 ft       | 5.9 m   |
| Rest Depth         | 46.5 ft       | 14.17 m |
| Restaurant Area    | 893.4 sq.ft   | 83 m2   |
| Kitchen Area       | 193.75 sq. ft | 18 m2   |
| Area Approx        | 1087.15 sq.ft | 101 m2  |
|                    |               |         |
| Male, Female WC's  |               |         |
| External storeroom | 97.95 sq.ft   | 9.1 m2  |
| Parking for 1 car  |               |         |