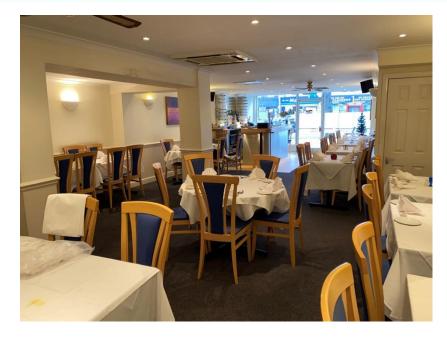

### **Description:**

Ground floor restaurant premises with front and rear access, approximate sizes below:-

| Gross Frontage     | 15.8 ft       | 4.8 m   |
|--------------------|---------------|---------|
| Internal Width     | 15.3 ft       | 4.65 m  |
| Widening to        | 19.4 ft       | 5.9 m   |
| Rest Depth         | 46.5 ft       | 14.17 m |
| Restaurant Area    | 893.4 sq.ft   | 83 m2   |
| Kitchen Area       | 193.75 sq. ft | 18 m2   |
| Area Approx        | 1087.15 sq.ft | 101 m2  |
|                    |               |         |
| Male, Female WC's  |               |         |
| External storeroom | 97.95 sq.ft   | 9.1 m2  |
| Parking for 1 car  |               |         |