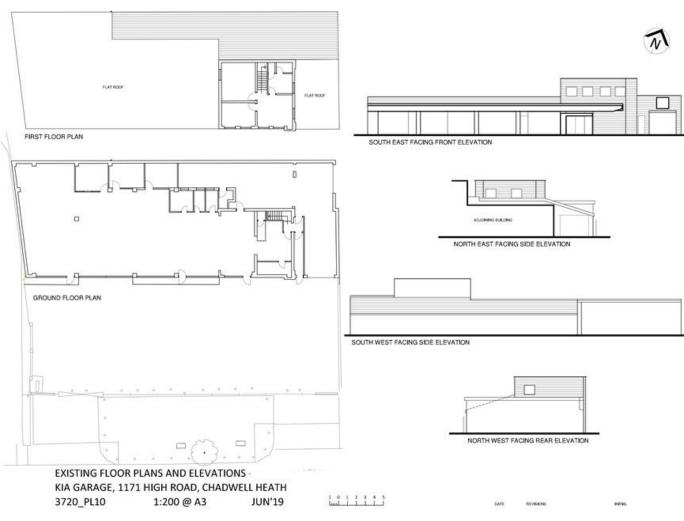

### **Description:**

Ground floor former car showroom with 1<sup>st</sup> floor offices, approximate sizes below:-

| <b>Gross Internal Area</b> | 5321.28 sq.ft | 494.37 m2 |
|----------------------------|---------------|-----------|
| 1st floor Offices          | 566 sg.ft     | 52.59 m2  |
| Ground floor area          | 4755.28 sq.ft | 441.78 m2 |
| Internal Depth             | 41.44 ft      | 12.63 m   |
| Internal Width             | 114.83 ft     | 35 m      |