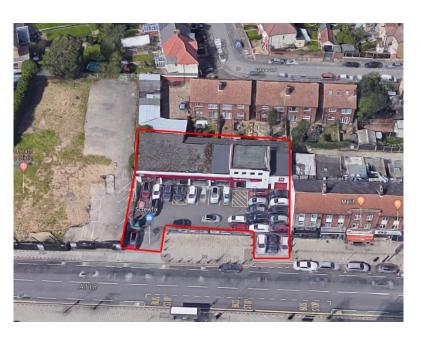

### **Description:**

Ground floor former car showroom with 1<sup>st</sup> floor offices, approximate sizes below:-

| <b>Gross Internal Area</b> | 5321.28 sq.ft | 494.37 m2 |
|----------------------------|---------------|-----------|
| 1st floor Offices          | 566 sg.ft     | 52.59 m2  |
| Ground floor area          | 4755.28 sq.ft | 441.78 m2 |
| Internal Depth             | 41.44 ft      | 12.63 m   |
| Internal Width             | 114.83 ft     | 35 m      |

- Male & female WC's & Kitchen areas
- Air-conditioned
- 3-Phase
- Parking for 20+ vehicles
- Overall Site Area 0.23 acres