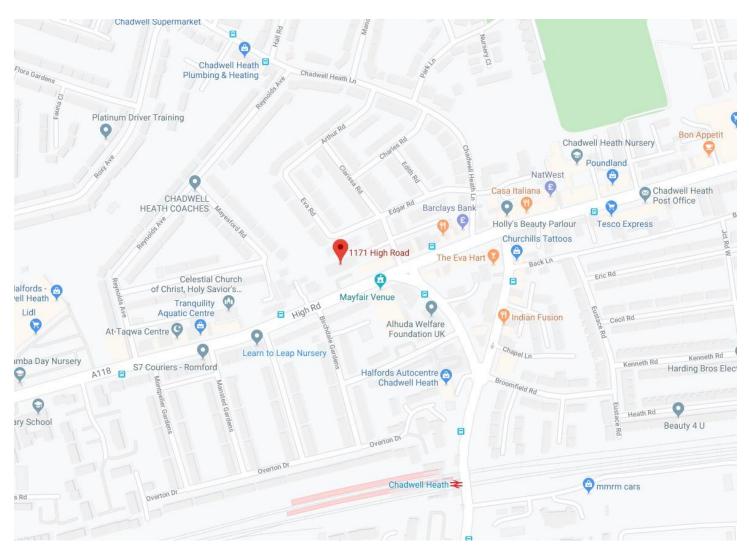

### Location:

The property occupies a highly prominent trading position on High Road (A1180 at the eastern end of Chadwell Heath Town Centre. Adjacent to **Screwfix, opposite** the **Mayfair Venue** and next to a very busy parade of shops that include **Douglas Allen Spiro.** 

The location has excellent transport links via bus and rail, Chadwell Heath (Crossrail) Station is a 5 minutes' walk.