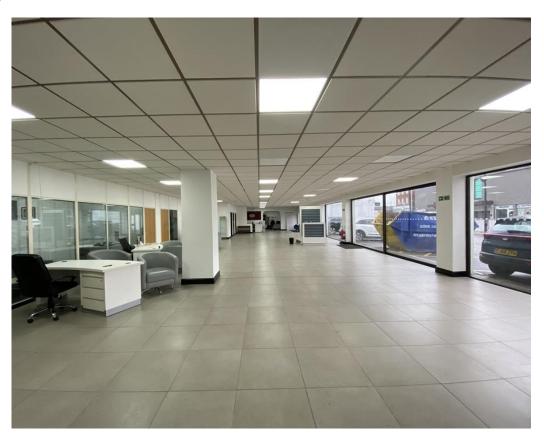

### **Description:**

Ground floor former car showroom with 1<sup>st</sup> floor offices, approximate sizes below:-

| <b>Gross Internal Area</b> | 5321.28 sq.ft | 494.37 m2 |
|----------------------------|---------------|-----------|
| 1st floor Offices          | 566 sg.ft     | 52.59 m2  |
| Ground floor area          | 4755.28 sq.ft | 441.78 m2 |
| Internal Depth             | 41.44 ft      | 12.63 m   |
| Internal Width             | 114.83 ft     | 35 m      |

- Male & female WC's & Kitchen areas
- Air-conditioned
- 3-Phase
- Parking for 20+ vehicles
- Overall Site Area 0.23 acres