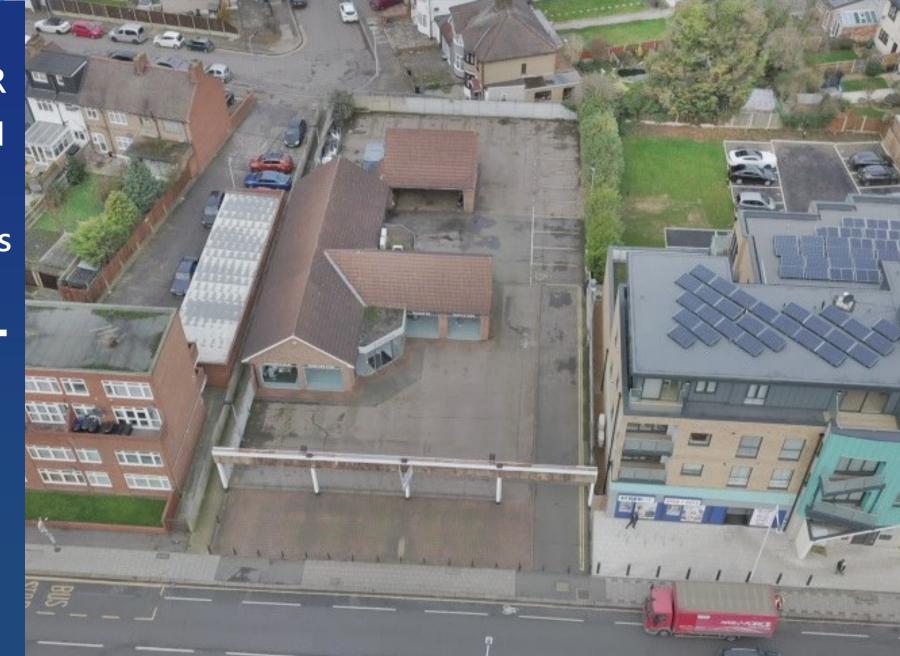

### countrywide

**COMMERCIAL PROPERTY AGENTS** 

FORMER CAR SHOWROOM with 50 Car Spaces

# TO LET

0.39 Acre Site

1145 High Road, Chadwell Heath, Essex

#### Location:

The property occupies a highly prominent trading position on High Road (A1180 at the eastern end of Chadwell Heath Town Centre. Adjacent to **Screwfix**, opposite the **Mayfair Venue** and next to a very busy parade of shops that include **Douglas Allen Spiro**.

- Male & female WC's & Kitchen areas
- Air-conditioned
- 3-Phase
- Parking for approximately 50 vehicles
- Overall Site Area 0.39 acres