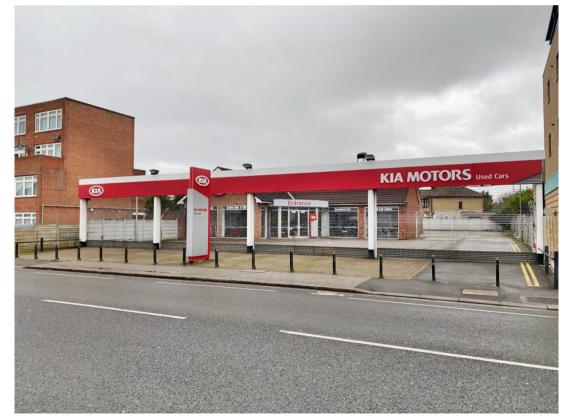

#### **Description:**

Ground floor former car showroom & Workshop, approximate sizes below:-

| Gross Internal Areas | 3162.32 sq.ft | 293.79 m2 |
|----------------------|---------------|-----------|
| Workshop             | 633.99 sq.ft  | 58.9 m2   |
| Total area           | 2528.33 sq.ft | 234.89 m2 |
| Store                | 304 sq. ft    | 28.28 m2  |
| Showroom             | 223.93 sq.ft  | 206.61 m2 |

- Male & female WC's & Kitchen areas
- Air-conditioned
- 3-Phase
- Parking for approximately 50 vehicles
- Overall Site Area 0.39 acres