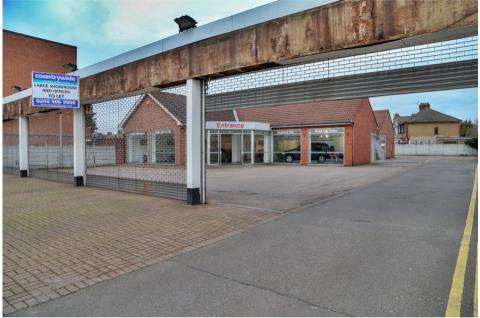

#### **Description:**

Ground floor former car showroom & Workshop, approximate sizes below:-

| Gross Internal Areas | 3162.32 sq.ft | 293.79 m2 |
|----------------------|---------------|-----------|
| Workshop             | 633.99 sq.ft  | 58.9 m2   |
| Total area           | 2528.33 sq.ft | 234.89 m2 |
| Store                | 304 sq. ft    | 28.28 m2  |
| Showroom             | 223.93 sq.ft  | 206.61 m2 |

- Male & female WC's & Kitchen areas
- Air-conditioned
- 3-Phase
- Parking for approximately 50 vehicles
- Overall Site Area 0.39 acres