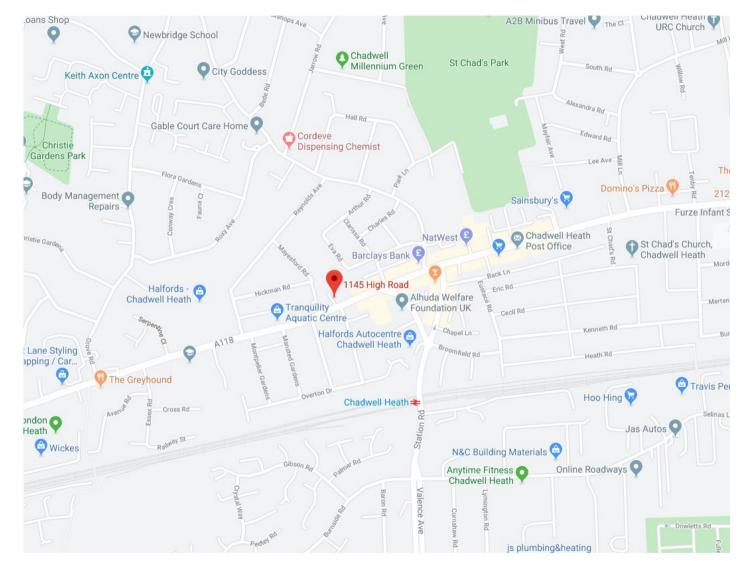

#### Location:

The property occupies a highly prominent trading position on High Road (A1180 at the eastern end of Chadwell Heath Town Centre. Adjacent to **Screwfix**, opposite the **Mayfair Venue** and next to a very busy parade of shops that include **Douglas Allen Spiro**.

The location has excellent transport links via bus and rail, Chadwell Heath **(Crossrail)** Station is a 5 minutes' walk.