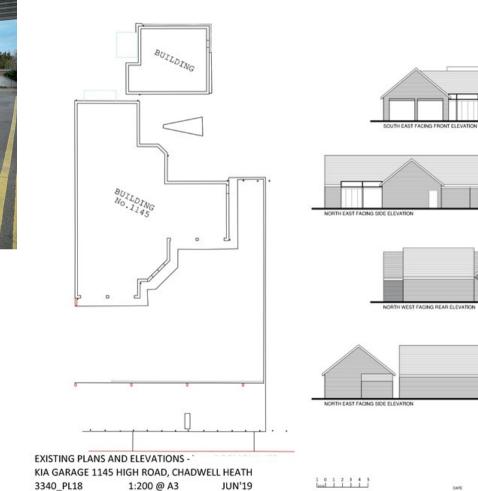

#### **Description:**

Ground floor former car showroom & Workshop, approximate sizes below:-

| Gross Internal Areas | 3162.32 sq.ft | 293.79 m2 |
|----------------------|---------------|-----------|
| Workshop             | 633.99 sq.ft  | 58.9 m2   |
| Total area           | 2528.33 sq.ft | 234.89 m2 |
| Store                | 304 sq. ft    | 28.28 m2  |
| Showroom             | 223.93 sq.ft  | 206.61 m2 |

- Male & female WC's & Kitchen areas
- Air-conditioned
- 3-Phase
- Parking for approximately 50 vehicles
- Overall Site Area 0.39 acres