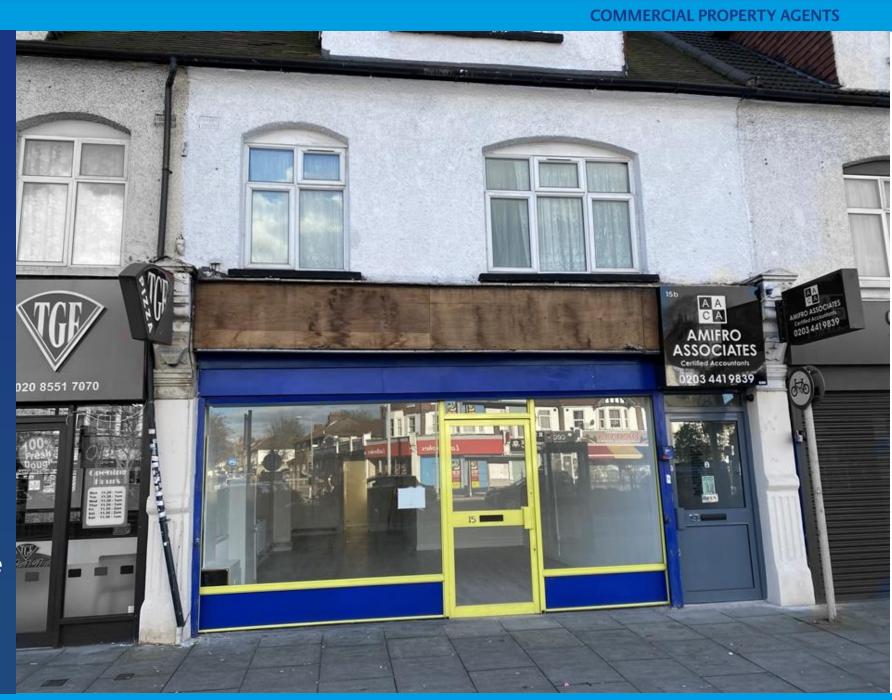

#### Location:

The property occupies a highly prominent road position within a popular parade of shops occupied by several successful local businesses along the Woodford Avenue (A1400), situated adjacent to the entrance to Gants Hill underpass & underground station (central line).

#### **Description:**

Ground floor retail premises with rear access approximate size below:-

| Overall approx. area | 611.29 sq.ft | 56.79 m2 |
|----------------------|--------------|----------|
| Kitchen/WC           | 67.81 sq. ft | 6.3 m2   |
| Shop/office Area     | 543.48 sq.ft | 50.5 m2  |
| Narrowing to         | 9.84 ft      | 3 m      |
| Internal Width       | 17.06 ft     | 5.2 m    |

#### Highlights:

Electric Shutters
Newly Refurbished
Gas Central Heating
Adjacent to Gants Hill tube station
Available immediately