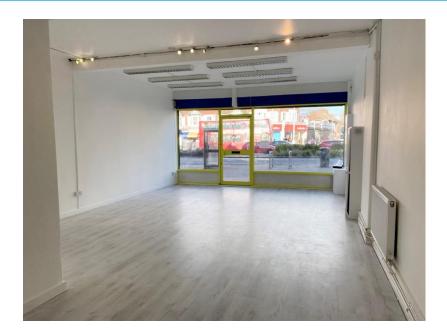

#### **Description:**

Ground floor retail premises with rear access approximate size below:-

| Overall approx. area | 611.29 sq.ft | 56.79 m2 |
|----------------------|--------------|----------|
| Kitchen/WC           | 67.81 sq. ft | 6.3 m2   |
| Shop/office Area     | 543.48 sq.ft | 50.5 m2  |
| Narrowing to         | 9.84 ft      | 3 m      |
| Internal Width       | 17.06 ft     | 5.2 m    |

#### Highlights:

Electric Shutters
Newly Refurbished
Gas Central Heating
Adjacent to Gants Hill tube station
Available immediately