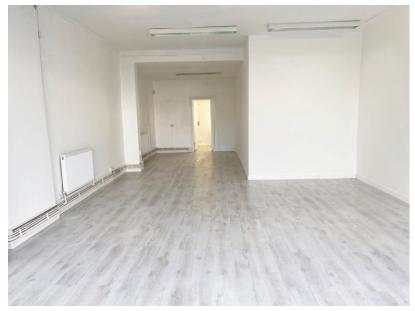

#### **Description:**

Ground floor retail premises with rear access approximate size below:-

| Overall approx. area | 611.29 sq.ft | 56.79 m2 |
|----------------------|--------------|----------|
| Kitchen/WC           | 67.81 sq. ft | 6.3 m2   |
| Shop/office Area     | 543.48 sq.ft | 50.5 m2  |
| Narrowing to         | 9.84 ft      | 3 m      |
| Internal Width       | 17.06 ft     | 5.2 m    |

#### Highlights:

Electric Shutters
Newly Refurbished
Gas Central Heating
Adjacent to Gants Hill tube station
Available immediately