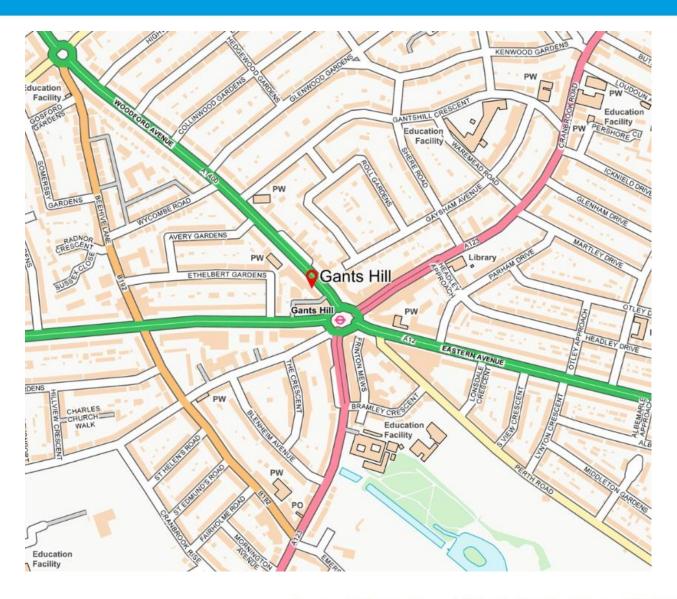

#### Location:

The property occupies a highly prominent road position within a popular parade of shops occupied by several successful local businesses along the Woodford Avenue (A1400), situated adjacent to the entrance to Gants Hill underpass & underground station (central line).

Excellent transport links with Eastern Avenue (A12), Southend Road (A406) close by with further access to Newham Way (A13), M11 and M25 motorways.