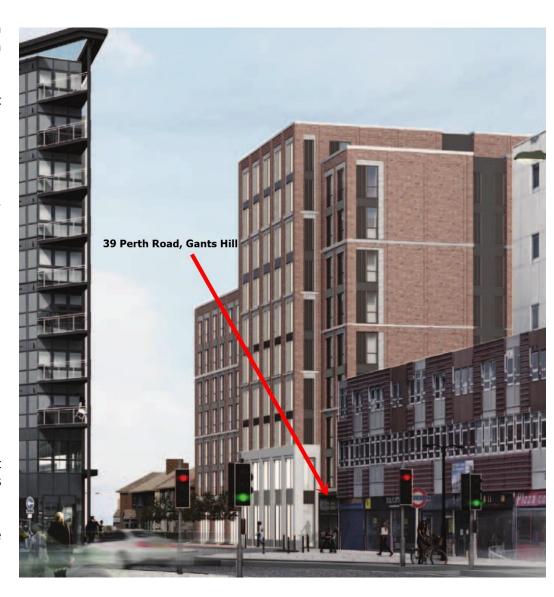

**COMMERCIAL PROPERTY AGENTS** 

INVESTMENT
DEVELOPMENT
OPPORTUNITY

FREEHOLD FOR SALE

(Adjacent to Gants Hill underground station & a new 10 storey student 321 accommodation block, being constructed)

39 Perth Road, Gants Hill, Ilford, Essex IG2 6BX

Immediately next door to the property is a new 10 storey 321 student accommodation unit building being constructed with completion due by the end of 2020.