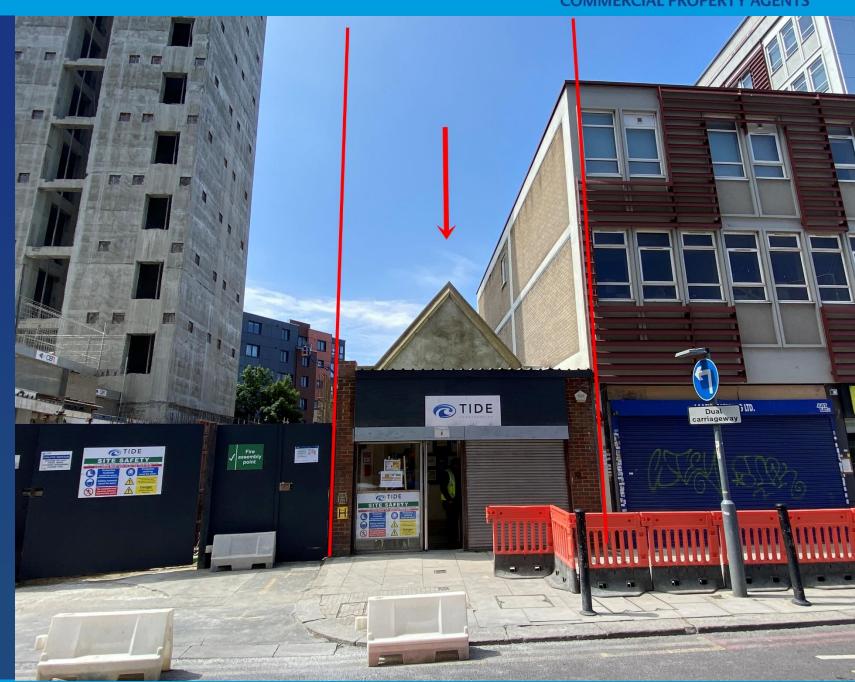

#### **Location:**

The property is situated adjacent to Gants Hill, train station (Central Line), at the end of a parade of retail units at the juncture of Gants Hill roundabout that provides access to London or Essex via the Eastern Avenue A12 and the Woodford Avenue A1400.

Immediately next door to the property is a new 10 storey 321 student accommodation unit building being constructed with completion due by the end of 2020.

### Short term tenant:

The property is currently being used a s a site office by the adjacent developer, they are paying £1500 PCM inclusive up until Dec 2020.