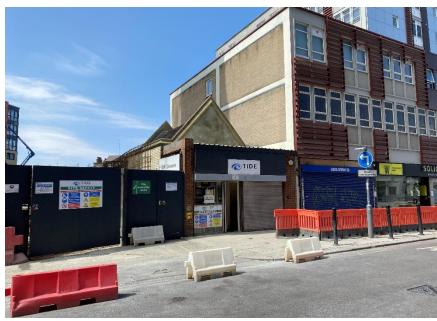

#### **Location:**

The property is situated adjacent to Gants Hill, train station (Central Line), at the end of a parade of retail units at the juncture of Gants Hill roundabout that provides access to London or Essex via the Eastern Avenue A12 and the Woodford Avenue A1400.

# **Description:**

This property comprises of a single storey commercial property with a good size basement, approximate sizes are below:-

# **Planning & Prior Use:**

We have been advised by our client that no pre app or planning application for development has ever been submitted, the property has been vacant for over 10 years and prior to this was used as an off license.