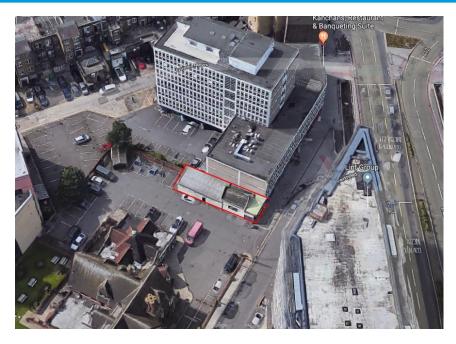

#### **Location:**

The property is situated adjacent to Gants Hill, train station (Central Line), at the end of a parade of retail units at the juncture of Gants Hill roundabout that provides access to London or Essex via the Eastern Avenue A12 and the Woodford Avenue A1400.

# **Description:**

This property comprises of a single storey commercial property with a good size basement, approximate sizes are below:-