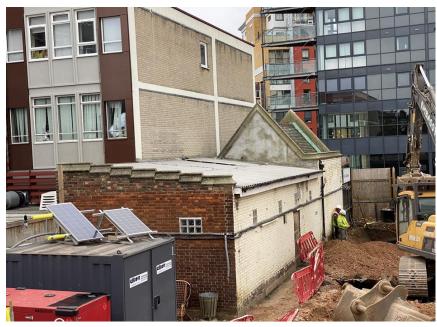

Immediately next door to the property is a new 10 storey 321 student accommodation unit building being constructed with completion due by the end of 2020.

### Short term tenant:

The property is currently being used a s a site office by the adjacent developer, they are paying £1500 PCM inclusive up until Dec 2020.