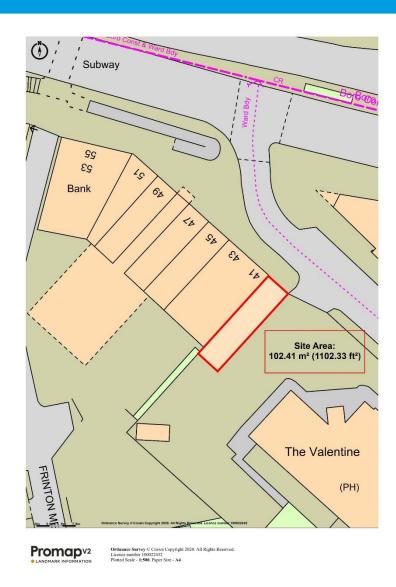

# **Description:**

This property comprises of a single storey commercial property with a good size basement, approximate sizes are below:-

## Ground floor

| Internal Width                 | 15.26 ft     | 4.65 m   |
|--------------------------------|--------------|----------|
| Built Depth                    | 65.62 ft     | 20 m     |
| Front Area (previously retail) | 402.57 sq.ft | 37.4 m2  |
| WC & Corridor                  | 43 sq.ft     | 3.99 m2  |
| Rear Storage area              | 360.59 sq.ft | 33.5 m2  |
| Total internal Area            | 806.16 sq.ft | 74.89 m2 |
| Basement (height of 2.1m)      | 334 sq.ft    | 31.03 m2 |