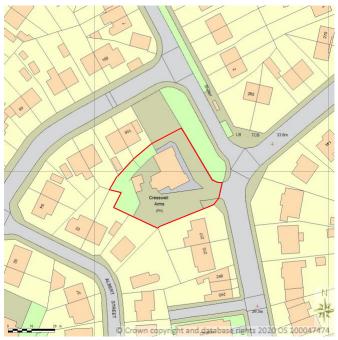

### **COMMERCIAL PROPERTY AGENTS**

SITE LOCATION PLAN AREA 2 HA SCALE: 1:1250 on A4 CENTRE COORDINATES: 445832 , 399800

Supplied by Streetwise Maps Ltd www.streetwise.net Licence No: 100047474 08:30:50 24/06/2020