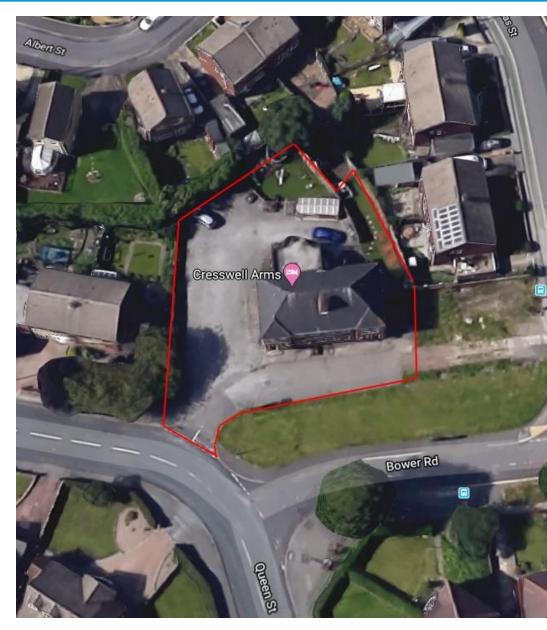

The property is situated on Queen Street at its junction with Bower Road in a predominantly residential area.

#### Description

This detached property is arranged on basement, ground and 1<sup>st</sup> floor levels recently utilised as a ground floor public house with basement cellarage and a manager flat above. The property also benefits from outside seating area to the front and car parking to the side, to the rear of the site is a garage.