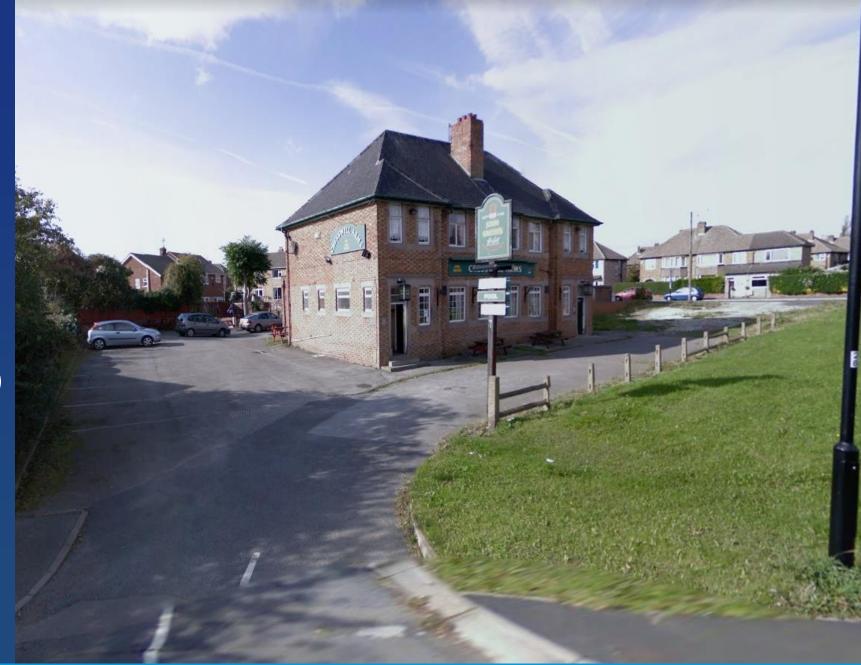

The property is situated on Queen Street at its junction with Bower Road in a predominantly residential area.

#### Description

This detached property is arranged on basement, ground and 1<sup>st</sup> floor levels recently utilised as a ground floor public house with basement cellarage and a manager flat above. The property also benefits from outside seating area to the front and car parking to the side, to the rear of the site is a garage.