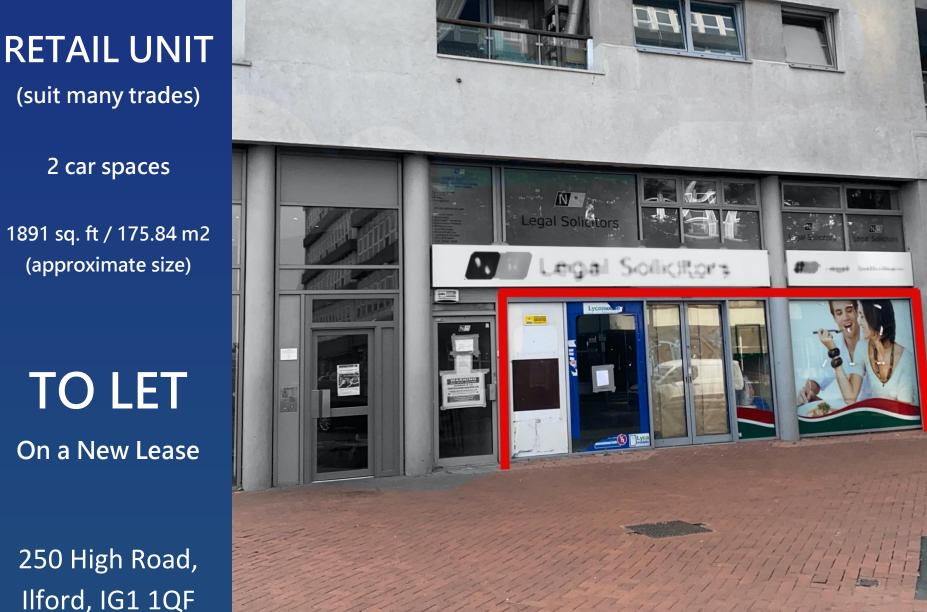

## **COMMERCIAL PROPERTY AGENTS**

(suit many trades)

2 car spaces

1891 sq. ft / 175.84 m2 (approximate size)

On a New Lease

250 High Road, Ilford, IG1 1QF

### Location:

The property is located beneath a 19-storey residential development positioned at the eastern end of High Road, Ilford at the junction with Griggs Approach immediately opposite Lynton House (Redbridge Council offices) and a public pay & display car park. Nearby retailers include Subway, KFC, McDonalds, Lidl, farm Foods and a 5-minute walk into Ilford's main shopping centre.

### **Description:**

Shop premises in a shell & core condition, with ancillary storage and WC facilities, approximate sizes and dimensions below: -

| 2 car spaces    |             |           |
|-----------------|-------------|-----------|
| Total Area      | 1891 sq. ft | 175.84 m2 |
| Kitchen/storage | 188 sq. ft  | 17.47 m2  |
| Open Area/sales | 1703 sq. ft | 158.37 m2 |
| Shop Width      | 40 ft       | 12.19 m   |
| Shop Depth      | 51 ft       | 15.54 m   |
| Gross Frontage  | 26 ft 3"    | 8 m       |