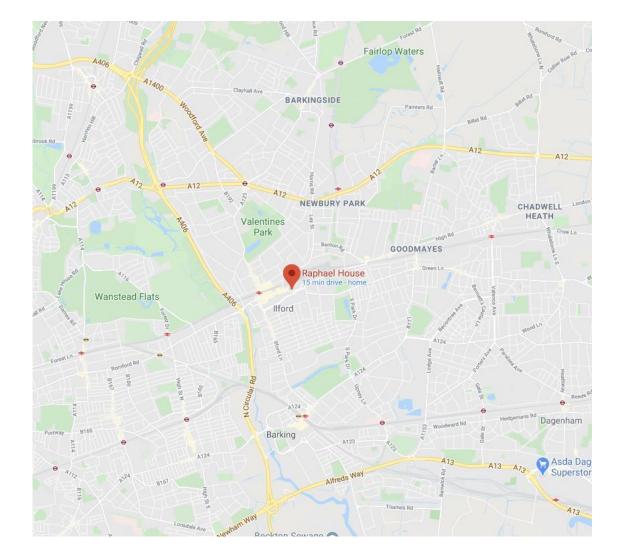

### Location:

The property is located beneath a 19-storey residential development positioned at the eastern end of High Road, Ilford at the junction with Griggs Approach immediately opposite Lynton House (Redbridge Council offices) and a public pay & display car park. Nearby retailers include Subway, KFC, McDonalds, Lidl, farm Foods and a 5-minute walk into Ilford's main shopping centre.

Ilford Train station (main line & future Crossrail station) is a 9-minute walk away plus the office is situated opposite a main bus stop enabling excellent routes in and out of the Town centre.

Ilford Town Centre lies approximately 8 miles North East to Canary Wharf, 12 miles north-east to Central London, 5-minute drive to the A406 (North Circular Road), 10 minutes to the A13 with direct routes into Canary Wharf and the City and is also conveniently situated for the M11 / M25.