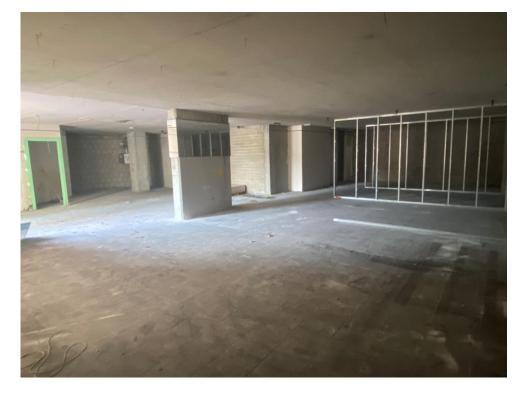

### **Description:**

Shop premises in a shell & core condition, with ancillary storage and WC facilities, approximate sizes and dimensions below: -

| 2 car spaces    |             |           |
|-----------------|-------------|-----------|
| Total Area      | 1891 sq. ft | 175.84 m2 |
| Kitchen/storage | 188 sq. ft  | 17.47 m2  |
| Open Area/sales | 1703 sq. ft | 158.37 m2 |
| Shop Width      | 40 ft       | 12.19 m   |
| Shop Depth      | 51 ft       | 15.54 m   |
| Gross Frontage  | 26 ft 3"    | 8 m       |