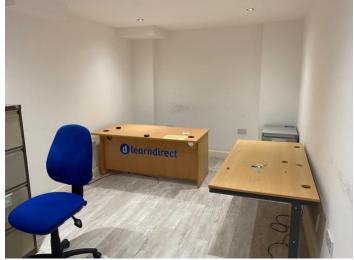

#### **Description:**

1<sup>st</sup> floor office with a self-contained front entrance & 2 car spaces

Arranged as 7 office suites with a large Reception/ greeting area, separate Kitchen with 2 separate WC's.