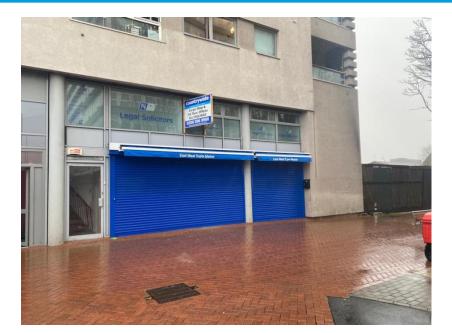

# FIRST FLOOR OFFICES

250 High Road, Ilford

#### Location:

The property is positioned at the eastern end of High Road, Ilford at the junction with Griggs Approach immediately opposite Lynton House (Redbridge Council offices) and a public pay & display car park. Nearby retailers include Subway, KFC, McDonalds, Lidl, farm Foods and a 5-minute walk into Ilford's main shopping centre.