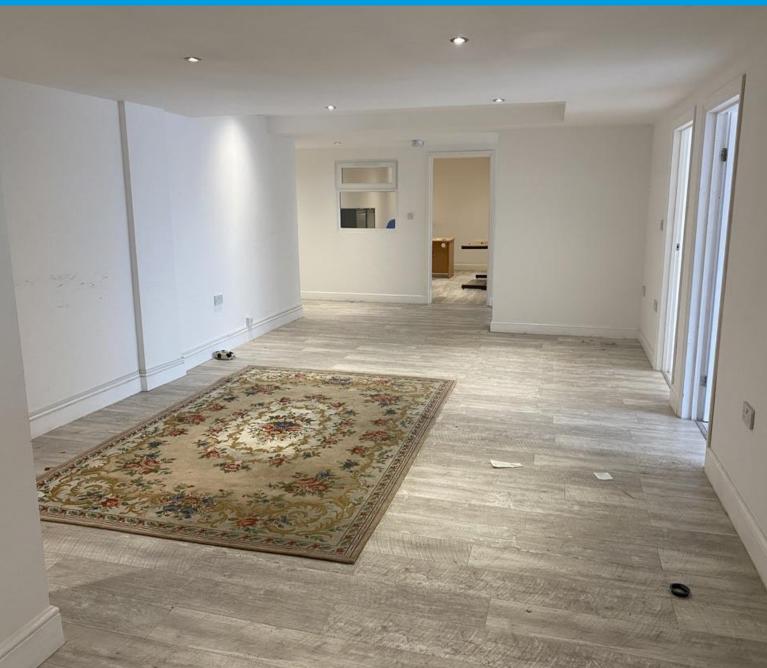

#### **Description:**

1<sup>st</sup> floor office with a self-contained front entrance & 2 car spaces

Arranged as 7 office suites with a large Reception/ greeting area, separate Kitchen with 2 separate WC's.

Overall area measures 1944 sq. ft 180.7 m2

2 car spaces