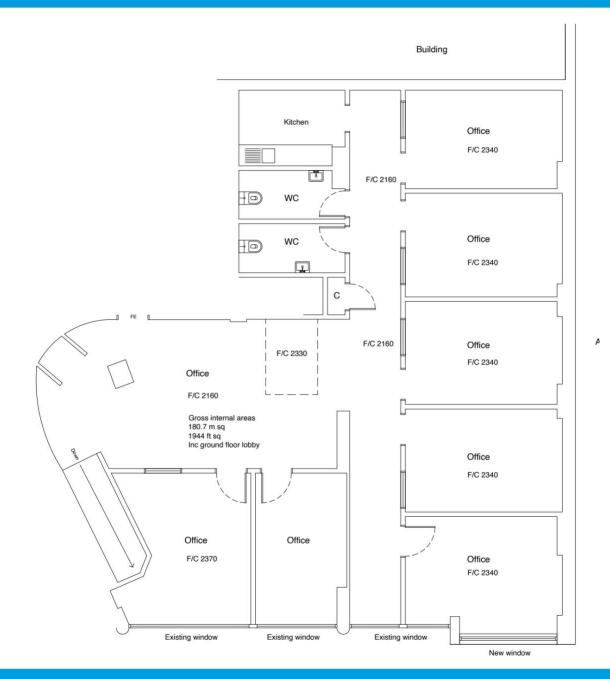

## TO LET

- 2 car spaces
- 1944 sq. ft / 180.7 m2
- New Lease Available
- Immediate Occupation
- Arranged as 7 offices
- 2 x WC's
- Separate Kitchen

#### **Description:**

1<sup>st</sup> floor office with a self-contained front entrance & 2 car spaces

Arranged as 7 office suites with a large Reception/ greeting area, separate Kitchen with 2 separate WC's.

Overall area measures 1944 sq. ft 180.7 m2

2 car spaces