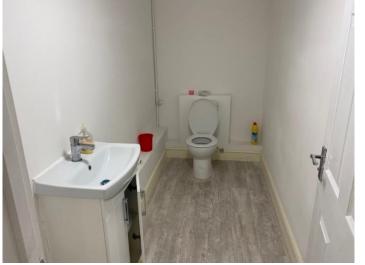

#### **Description:**

1<sup>st</sup> floor office with a self-contained front entrance & 2 car spaces

Arranged as 7 office suites with a large Reception/ greeting area, separate Kitchen with 2 separate WC's.