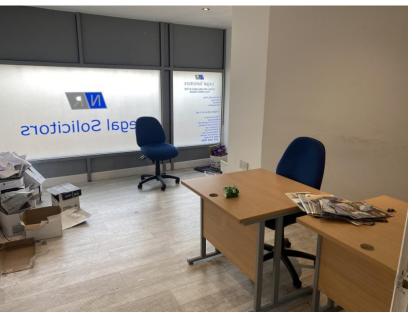

#### **Description:**

1<sup>st</sup> floor office with a self-contained front entrance & 2 car spaces

Arranged as 7 office suites with a large Reception/ greeting area, separate Kitchen with 2 separate WC's.