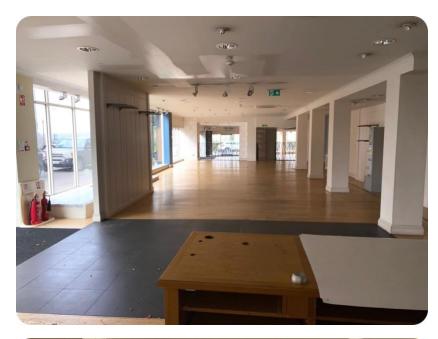

#### **Description:**

The property comprises of a large ground floor shop/showroom with the following approximate reas and dimensions:-

| Main frontage (Weald Road)                   | 28.5m     | 98.5 ft     |
|----------------------------------------------|-----------|-------------|
| Return Frontage (Western Road)               | 14m       | 45.93 ft    |
| Gross Internal Area                          | 514.48 m2 | 5,538 sq.ft |
| (inc WC's & ancillary office /storage areas) |           |             |

#### **Amenities**

- Large Ground Floor Shop / Showroom
- Exrtensive Window Frontage
- Total Floor area approx. 514.48 m2 / 5538 sq.ft
- Wooden Flooring
- Suspended Ceiling
- Air Conditioning
- WC's, Office, Kitchen & Ancillary Areas
- 4 Parking Spaces to the Rear