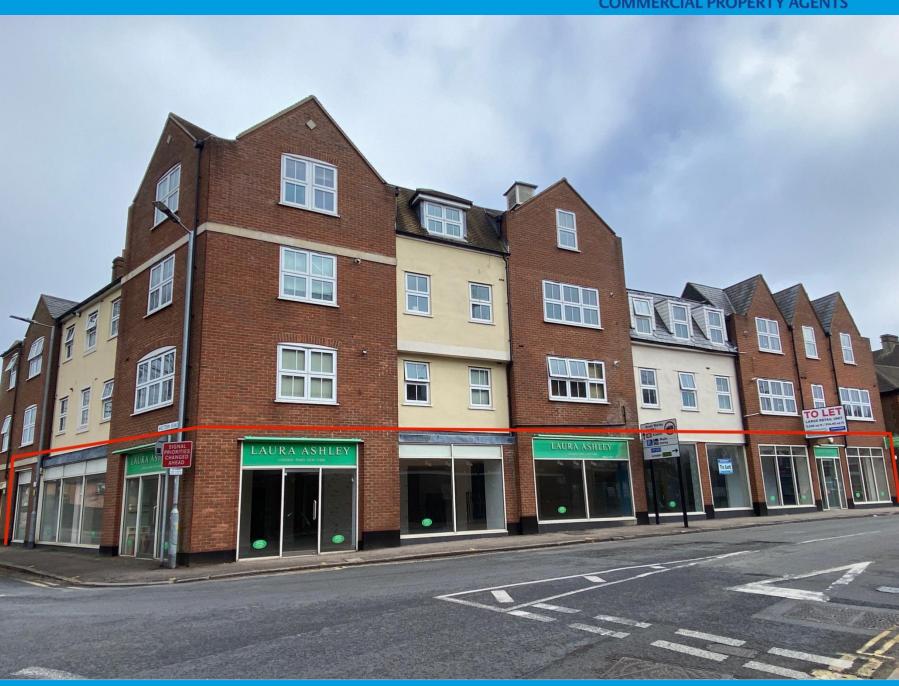

# **Prominent** Retail Showroom

5538 sq. ft / 514.48 m2

# TO LET

E Class Use

- Adj. High Street
- 5538 sq. ft / 514.48 m2
- 98.5 ft / 28.5m frontage
- Flexible terms
- Suit Many Uses
- 3-4 Car Spaces

1 Weald Road, Brentwood Essex CM14 4SN

#### Location:

The property is situated fronting Weald Road at the junction with Western Road adjacent to High Street, Brentwood. The premises were formerly occupied by Laura Ashley and are situated just off the High Street with nearby multiples including **Prezzo**, **Papa Johns** and **Domino's** as well as many other small and local businesses.

#### **Description:**

The property comprises of a large ground floor shop/showroom with the following approximate reas and dimensions:-

| Main frontage (Weald Road)                   | 28.5m     | 98.5 ft     |
|----------------------------------------------|-----------|-------------|
| Return Frontage (Western Road)               | 14m       | 45.93 ft    |
| Gross Internal Area                          | 514.48 m2 | 5,538 sq.ft |
| (inc WC's & ancillary office /storage areas) |           |             |