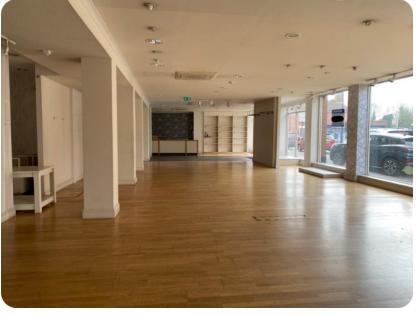

#### **Description:**

The property comprises of a large ground floor shop/showroom with the following approximate reas and dimensions:-

| Main frontage (Weald Road)                   | 28.5m     | 98.5 ft     |
|----------------------------------------------|-----------|-------------|
| Return Frontage (Western Road)               | 14m       | 45.93 ft    |
| Gross Internal Area                          | 514.48 m2 | 5,538 sq.ft |
| (inc WC's & ancillary office /storage areas) |           |             |

#### **Amenities**

- Large Ground Floor Shop / Showroom
- Exrtensive Window Frontage
- Total Floor area approx. 514.48 m2 / 5538 sq.ft
- Wooden Flooring
- Suspended Ceiling
- Air Conditioning
- WC's, Office, Kitchen & Ancillary Areas
- 4 Parking Spaces to the Rear