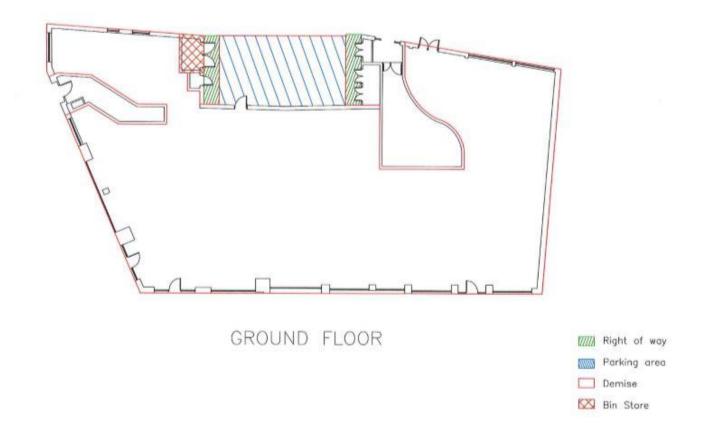

#### **Description:**

The property comprises of a large ground floor shop/showroom with the following approximate reas and dimensions:-

| Main frontage (Weald Road)                   | 28.5m     | 98.5 ft     |
|----------------------------------------------|-----------|-------------|
| Return Frontage (Western Road)               | 14m       | 45.93 ft    |
| Gross Internal Area                          | 514.48 m2 | 5,538 sq.ft |
| (inc WC's & ancillary office /storage areas) |           |             |

#### **Amenities**

- Large Ground Floor Shop / Showroom
- Exrtensive Window Frontage
- Total Floor area approx. 514.48 m2 / 5538 sq.ft
- Wooden Flooring
- Suspended Ceiling
- Air Conditioning
- WC's, Office, Kitchen & Ancillary Areas
- 4 Parking Spaces to the Rear