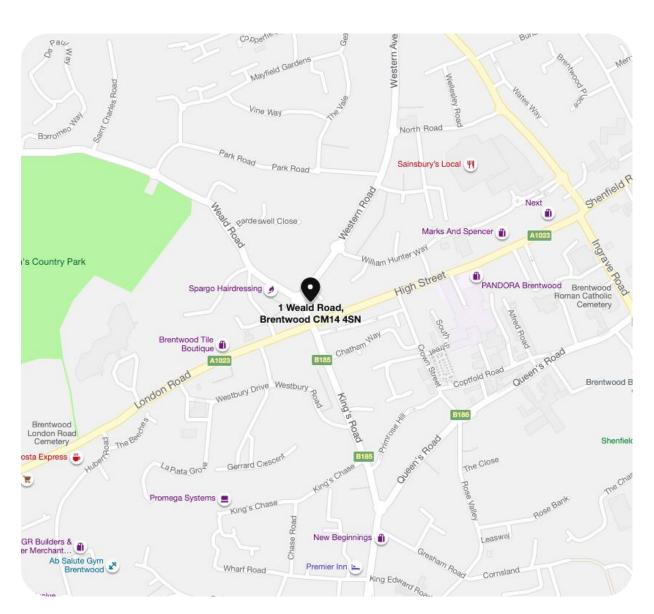

#### Location:

The property is situated fronting Weald Road at the junction with Western Road adjacent to High Street, Brentwood. The premises were formerly occupied by Laura Ashley and are situated just off the High Street with nearby multiples including **Prezzo**, **Papa Johns** and **Domino's** as well as many other small and local businesses.

The High Street joins up to the Brook Street roundabout which provides direct access to the M25 and A12, in the alternate direction the High Street joins up to Shenfield