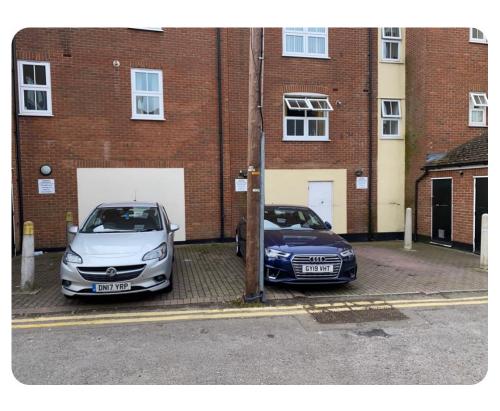

#### **Amenities**

- Large Ground Floor Shop / Showroom
- Exrtensive Window Frontage
- Total Floor area approx. 514.48 m2 / 5538 sq.ft
- Wooden Flooring
- Suspended Ceiling
- Air Conditioning
- WC's, Office, Kitchen & Ancillary Areas
- 4 Parking Spaces to the Rear