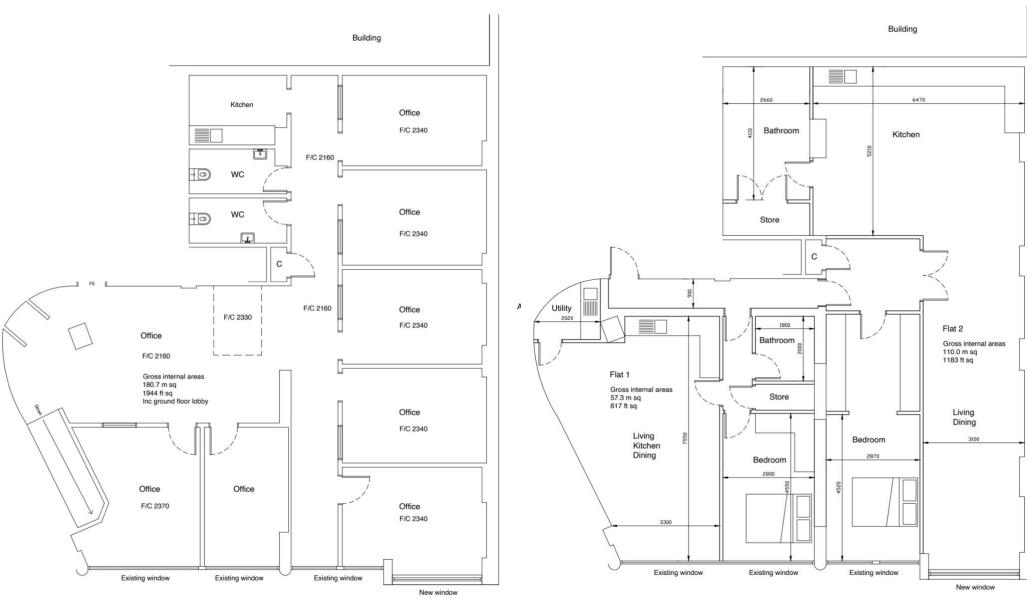

Total Area 1944 sq. ft 180.7 m2

With 2 car spaces

1st floor office with a self-contained front entrance & 2 car spaces

Arranged as 7 office suites with a large Reception/ greeting area, separate Kitchen with 2 separate WC's.

Gross internal area 1944 sq. ft 180.7 m2

With 2 car spaces

(Our client has drawn a PD scheme to convert this area into  $2 \times 1$  bed flats, plans available upon request)

### **Existing 1st Floor Offices**

## Proposed 1<sup>st</sup> Floor - 2 x 1 bed Flats