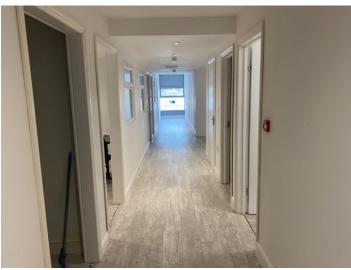

Total Area 1944 sq. ft 180.7 m2

With 2 car spaces

1st floor office with a self-contained front entrance & 2 car spaces

Arranged as 7 office suites with a large Reception/ greeting area, separate Kitchen with 2 separate WC's.

### **Existing 1st Floor Offices**