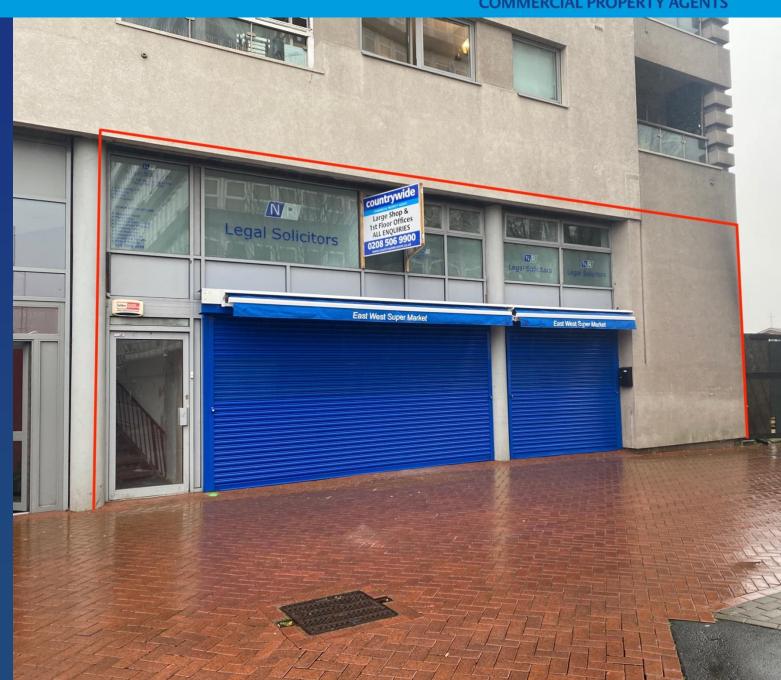

#### LOCATION

The property is positioned at the eastern end of High Road, Ilford at the junction with Griggs Approach immediately opposite Lynton House (Redbridge Council offices) and a public pay & display car park. Nearby retailers include Subway, KFC, McDonalds, Lidl, farm Foods and a 5-minute walk into Ilford's main shopping centre.

#### **TENANCY INFORMATION**

Retail premises has recently been let for a term of 10-year FRI no breaks from November 2020 at a passing rent of £30,000 pax to an independent supermarket with a 6 month's rent deposit.