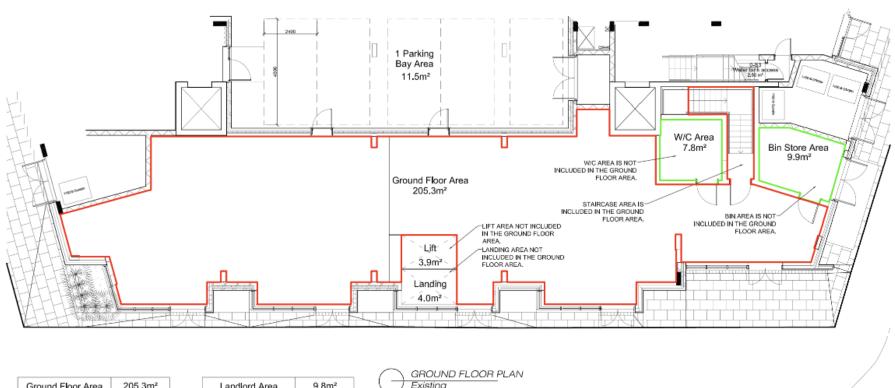

### **COMMERCIAL PROPERTY AGENTS**

| Ground Floor Area      | 205,3m <sup>2</sup> |
|------------------------|---------------------|
| W/C Area               | 7.8m²               |
| Bin Store Area         | 9.9m²               |
| Landing Area           | 4.0m²               |
| Lift Area              | 3.9m²               |
| Basement Floor<br>Area | 137.9m²             |
| Total Area             | 368.8m²             |

| 9,8m²  |
|--------|
| 19.5m² |
| 29.3m² |
|        |

Existing

|     | Euroaime Eta<br>(Bullaing Consultants)<br>waters:<br>www.blanchard.co.uk          | Scale 3897 Date 01<br>1:50@A1 1:100@A3 NOV 2020 |
|-----|-----------------------------------------------------------------------------------|-------------------------------------------------|
|     | ema∥:<br>brian@blanchard.co.uk                                                    | Scheme                                          |
|     | 66 Hampton Road<br>Forest Gate London E7 (INU<br>Telephone: 020 8519 7889         | EXISTING GROUND FLOOR                           |
|     | Drawn by : A.H. Checked by : B.B. Planning Reference - Building Control reference |                                                 |
| - 1 | Planting Helerance School growth and since                                        | Address: For:                                   |
|     | This drawing is not to be scaled Onot to be reproduced without permission         | 125 HIGH ST SOUTH, EAST<br>HAM E6 6EJ           |