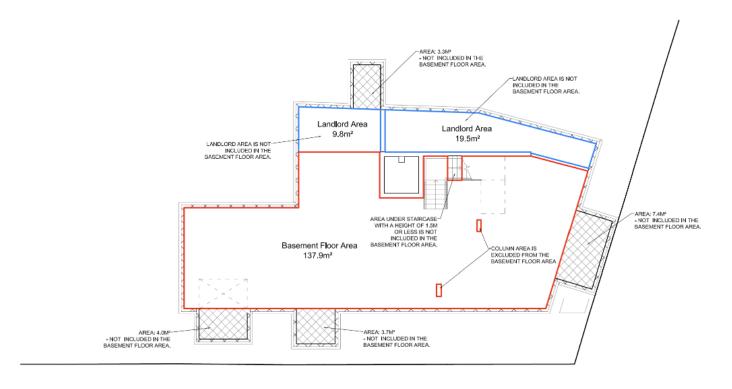

### **COMMERCIAL PROPERTY AGENTS**

| Ground Floor Area      | 205,3m² |
|------------------------|---------|
| W/C Area               | 7.8m²   |
| Bin Store Area         | 9.9m²   |
| LandIng Area           | 4.0m²   |
| Lift Area              | 3.9m²   |
| Basement Floor<br>Area | 137.9m² |
| Total Area             | 368.8m² |
|                        |         |

| Landlord Area | 9.8m²  |
|---------------|--------|
| Landlord Area | 19.5m² |
| Total Area    | 29.3m² |

|     | urodime Ltd                                                               | Job No 2007 Drawing No 02                       |
|-----|---------------------------------------------------------------------------|-------------------------------------------------|
| WAR | lanchard Building Consultants)<br>>== :<br>vww.blanchard.co.uk            | Scale 3897 Date 02<br>1:50@A1 1:100@A3 NOV 2020 |
| b   | w:<br>rian@blanchard.cc.uk                                                | Schama                                          |
| Fo  | 8 Hampton Road<br>crest Gate London E7 0NU                                | EXISTING BASEMENT FLOOR                         |
| Dru | lephone : 020 8519 7669<br>awn by : A.H. Checked by : B.B                 |                                                 |
| Pla | anning Reference Building Control reference                               | Address: For:                                   |
|     | is drawing is not to be scaled<br>not to be reproduced without permission | 125 HIGH ST SOUTH, EAST<br>HAM E6 6EJ           |