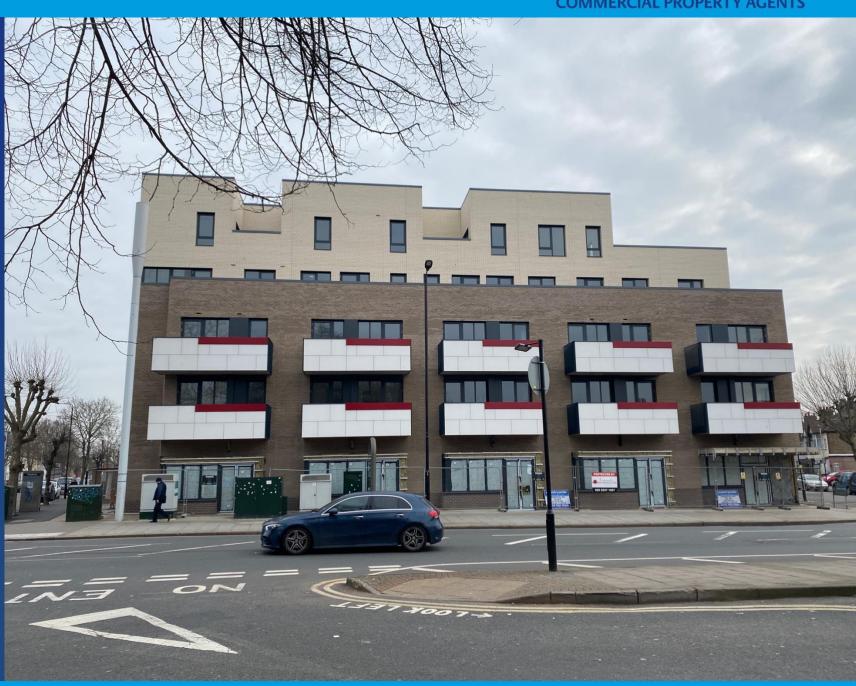

# TO LET

Grd: 225 m2 / 2529.52 sq. ft Bmt: 125 m2 / 1345.49 sq. ft

The White Horse, 125 High Street South, East Ham E6 6EJ

### **Location:**

Situated opposite Central park by the junction of High Street South, Flanders Road & White Horse Road.

This former pub site has now been developed to create a new part 3, part 4 -storey building that will contain 23 self-contained flats on the upper levels, leaving an expansive commercial unit on the ground floor.

### **Description:**

The unit is arranged over ground and basement levels