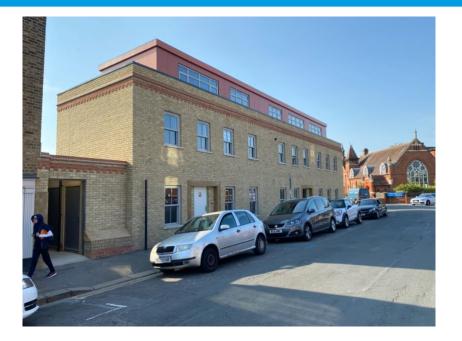

## Newly Built Office

(arranged over 3 floors)

# TO LET

Total area 112 m2 / 1205 sq. ft

Unit 1 Stone Terrace, Station Road, Chingford E4

#### Description

Newly built office building with a tasteful exterior design arranged over ground,  $1^{st} \& 2^{nd}$  floor levels.

Approximate net internal areas below: -

| Total Area   | 112.79   | 1214.06 sq. ft |
|--------------|----------|----------------|
| Second floor | 27 m2    | 290.63 sq. ft  |
| First floor  | 44.6 m2  | 480.07 sq. ft  |
| Ground floor | 41.19 m2 | 443.37 sq. ft  |