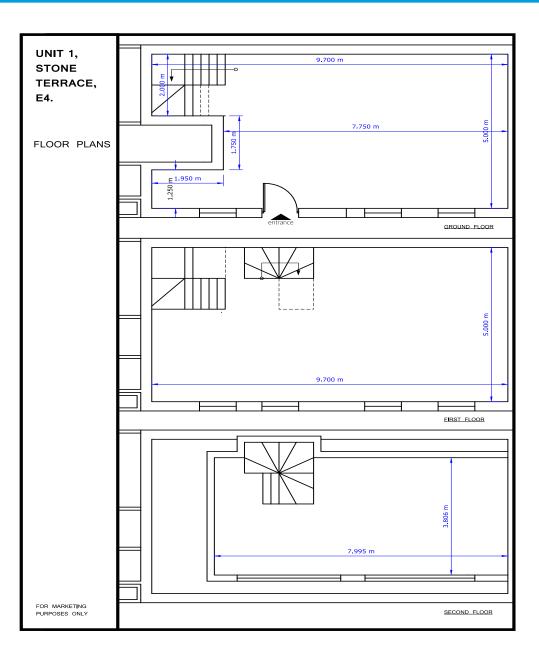

#### Description

Newly built office building with a tasteful exterior design arranged over ground,  $1^{st} \& 2^{nd}$  floor levels.

Approximate net internal areas below: -

| Total Area   | 112.79   | 1214.06 sq. ft |
|--------------|----------|----------------|
| Second floor | 27 m2    | 290.63 sq. ft  |
| First floor  | 44.6 m2  | 480.07 sq. ft  |
| Ground floor | 41.19 m2 | 443.37 sq. ft  |