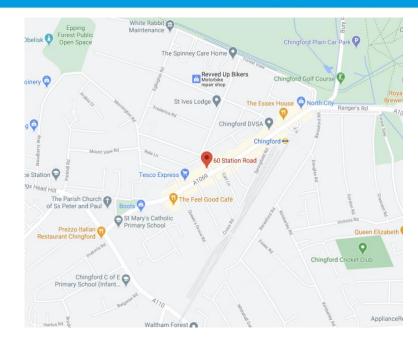

#### Location

Situated on Station Road the main shopping and commercial area of North Chingford. Within the same parade are several restaurants, cafés and banks with well-known names such as **Belgique**, **Tesco Express**, **Greggs** & **Lloyds bank**. Pay & display parking is available on Station Road and the surrounding streets.

Chingford Overground station is a few minutes' walk away which provides a regular commuter service into London Liverpool Street (journey time approx. 30 mins).