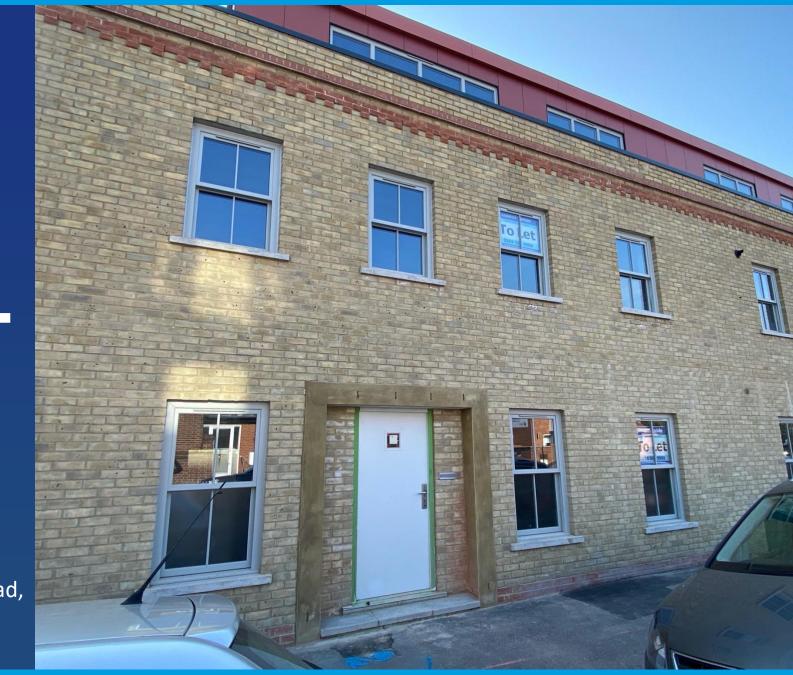

## Newly Built Office

(arranged over 3 floors)

# TO LET

Total area 112 m2 / 1205 sq. ft

Unit 1 Stone Terrace, Station Road, Chingford E4

#### Description

Newly built office building with a tasteful exterior design arranged over ground,  $1^{st} \& 2^{nd}$  floor levels.

Approximate net internal areas below: -

| Total Area   | 112.79   | 1214.06 sq. ft |
|--------------|----------|----------------|
| Second floor | 27 m2    | 290.63 sq. ft  |
| First floor  | 44.6 m2  | 480.07 sq. ft  |
| Ground floor | 41.19 m2 | 443.37 sq. ft  |