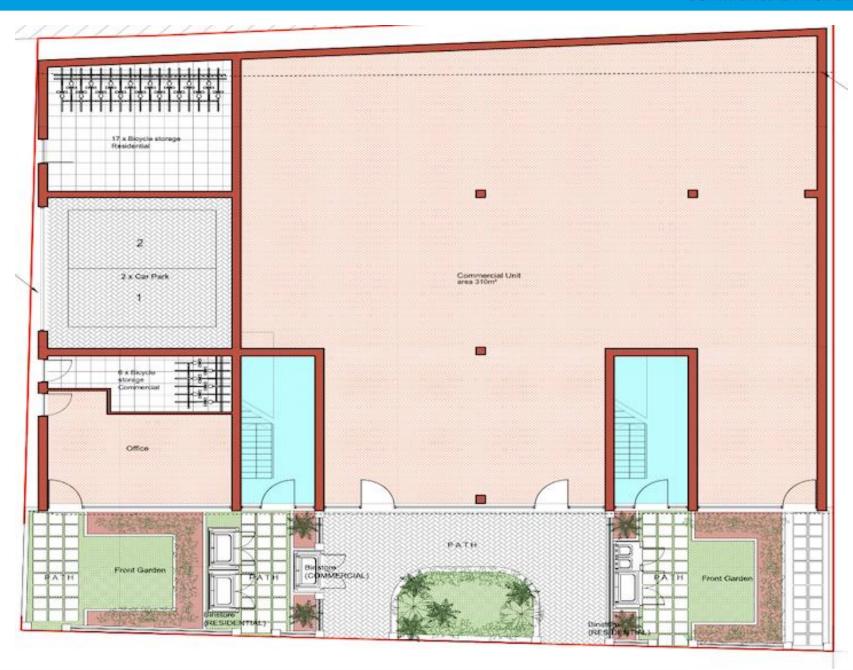

#### **Description:**

The unit is arranged over ground level only

#### **Approximate GIA areas:**

Total Area 3336.81 sq. ft 310 sq.m

Plans available upon request.