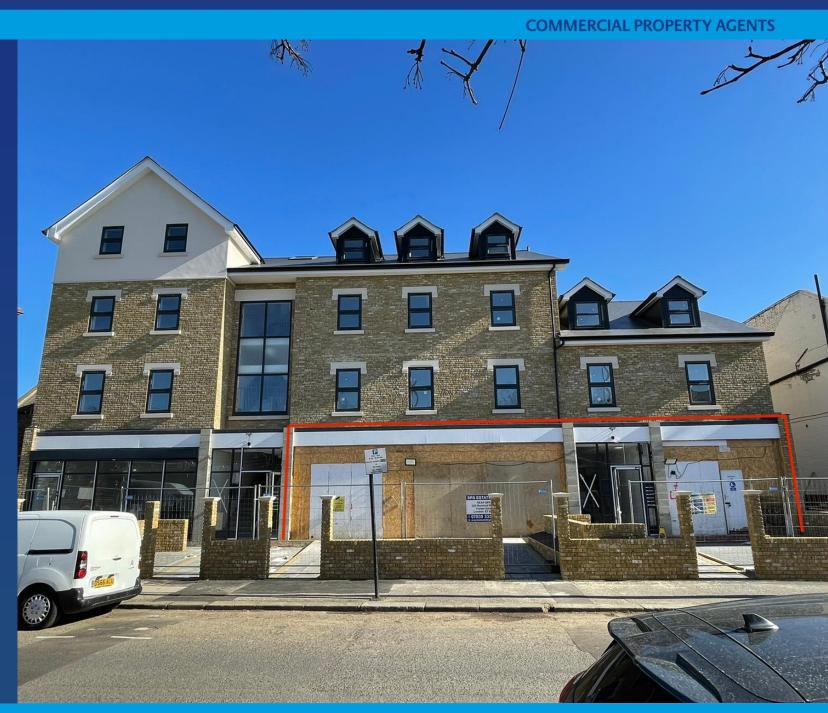

Newly Built Commercial Unit

# TO LET

Ground Floor 310 m2 / 3336.81 sq. ft

- E Class Use
- Suit variety of trades
- Opposite McDonalds
- 2/3 car spaces
- Close to Train Station

Unit 2-4 Ilux Parade, Palmerston Road, Forest Gate E7 8FA

#### Location:

Situated at the junction of Romford Road (A118) and Palmerston Road this new residential development of 9 self-contained flats leaving an expansive commercial unit on the ground floor.

The property is located opposite a **McDonalds drive thru** and is within the immediate vicinity are many local businesses, parades of shops, schools & colleges that serve the extensive local community.