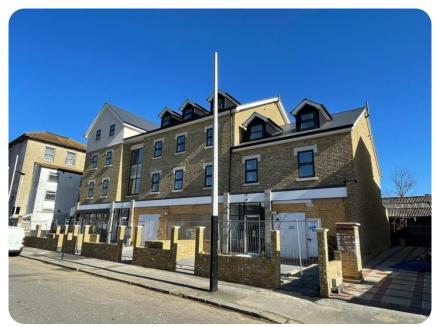

Newly Built Commercial Unit

# TO LET

Ground Floor 310 m2 / 3336.81 sq. ft

- E Class Use
- Suit variety of trades
- Opposite McDonalds
- 2/3 car spaces
- Close to Train Station

Unit 2-4 Ilux Parade, Palmerston Road, Forest Gate E7 8FA

#### Location:

Situated at the junction of Romford Road (A118) and Palmerston Road this new residential development of 9 self-contained flats leaving an expansive commercial unit on the ground floor.

The property is located opposite a **McDonalds drive thru** and is within the immediate vicinity are many local businesses, parades of shops, schools & colleges that serve the extensive local community.