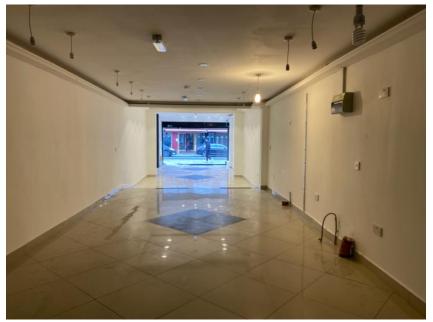

#### Description

Arranged as a ground floor retail unit in a very good decorative form and ready to be traded from immediately.

Approximate net internal areas below: -

| Total Area | 102.58 m2 | 1104.16 sq. ft |
|------------|-----------|----------------|
| Rear Store | 20.45 m2  | 220.12 sq. ft  |
| Shop Area  | 82.13 m2  | 884.04 sq. ft  |
| Shop Depth | 22 m2     | 72.18 ft       |
| Shop Width | 3.73 m2   | 12.24 ft       |