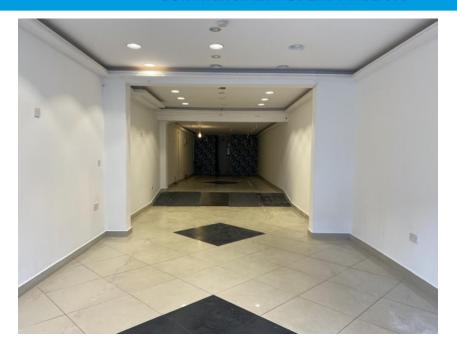

#### Description

Arranged as a ground floor retail unit in a very good decorative form and ready to be traded from immediately.

Approximate net internal areas below: -

| Total Area | 102.58 m2 | 1104.16 sq. ft |
|------------|-----------|----------------|
| Rear Store | 20.45 m2  | 220.12 sq. ft  |
| Shop Area  | 82.13 m2  | 884.04 sq. ft  |
| Shop Depth | 22 m2     | 72.18 ft       |
| Shop Width | 3.73 m2   | 12.24 ft       |