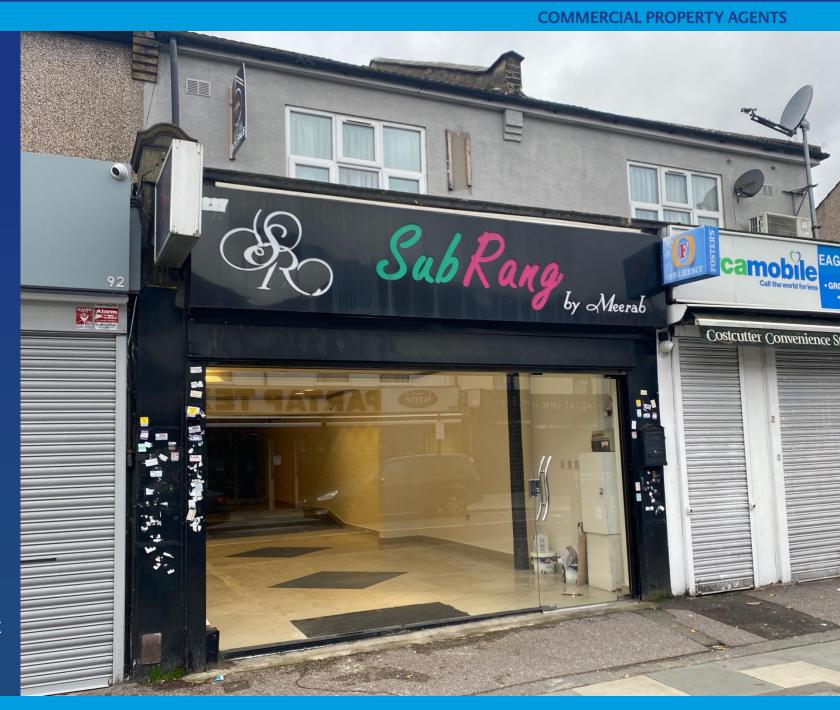

## countrywide

Highly
Prominent
Retail Unit

# TO LET

Total area 103 m2 / 109 sq. ft

90 Ilford Lane, Ilford, Essex

#### Location

The property is situated on the west side of Ilford Lane close to the junction of Wilton Road forming part of a prominent parade of mixed-use shops positioned at the northern end of Ilford Lane.