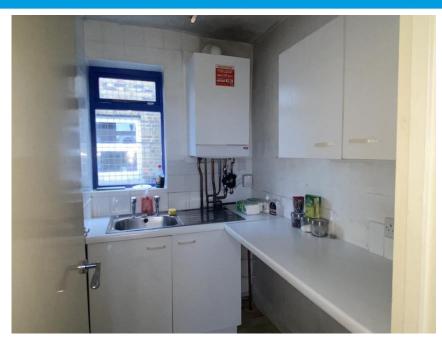

### **Accommodation:**

Available accommodation comprises of a self-contained upper part over part ground, first and second floors accessed directly from street level via its own front door off of Cairo Road.

The building is configured into various rooms all of which benefit from good levels of natural light.

| Fi | rst | FI | ما | ۸r |
|----|-----|----|----|----|
|    |     |    |    |    |

| <b>Gross Floor Areas</b> | 88.29 m2 | 950.35 sq. ft |
|--------------------------|----------|---------------|
| Office 7                 | 11.31 m2 | 121.74 sq. ft |
| Office 6                 | 18.74 m2 | 201.72 sq. ft |
| Second Floor             |          |               |
| Male & female            | WC's     |               |
| Kitchen                  | 2.7 m2   | 29.06 sq. ft  |
| Reception                | 4.33 m2  | 46.61 sq. ft  |
| Office 5                 | 5 m2     | 53.82 sq. ft  |
| Office 4                 | 4.63 m2  | 49.84 sq. ft  |
| Office 3                 | 12 m2    | 129.17 sq. ft |
| Office 2                 | 10.85 m2 | 116.79 sq. ft |
| Office 1                 | 18.73 m2 | 201.61 sq. ft |
|                          |          |               |