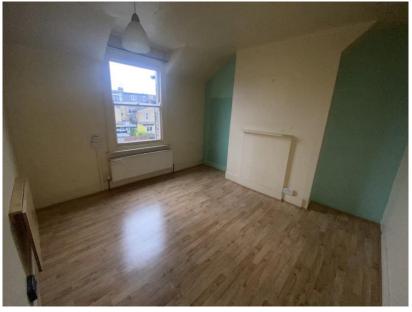

### **Accommodation:**

Available accommodation comprises of a self-contained upper part over part ground, first and second floors accessed directly from street level via its own front door off of Cairo Road.

The building is configured into various rooms all of which benefit from good levels of natural light.

| Fi | rst | FI | ما | ۸r |
|----|-----|----|----|----|
|    |     |    |    |    |

| <b>Gross Floor Areas</b> | 88.29 m2 | 950.35 sq. ft |
|--------------------------|----------|---------------|
| Office 7                 | 11.31 m2 | 121.74 sq. ft |
| Office 6                 | 18.74 m2 | 201.72 sq. ft |
| Second Floor             |          |               |
| Male & female            | WC's     |               |
| Kitchen                  | 2.7 m2   | 29.06 sq. ft  |
| Reception                | 4.33 m2  | 46.61 sq. ft  |
| Office 5                 | 5 m2     | 53.82 sq. ft  |
| Office 4                 | 4.63 m2  | 49.84 sq. ft  |
| Office 3                 | 12 m2    | 129.17 sq. ft |
| Office 2                 | 10.85 m2 | 116.79 sq. ft |
| Office 1                 | 18.73 m2 | 201.61 sq. ft |
|                          |          |               |