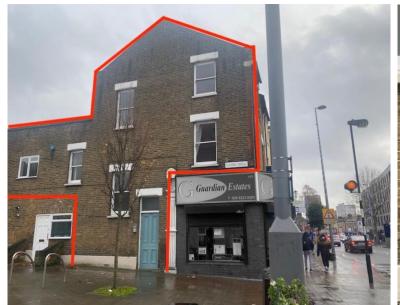

# TO LET

On a New Lease

(950 sq. ft / 88 m2)

111a Hoe Street, Walthamstow, E17

### Location:

The property is located on the eastern side of A112 Hoe Street at its junction with Cairo Road at the centre of Walthamstow.

The area benefits from an excellent mix of independent and established business's. This is an extremely busy and lively location. The area is well served by public transport links with numerous bus routes offering connections to Walthamstow Central to the north and Leyton to the south with Walthamstow Central Station (London Overground and Victoria Line) being within very easy walking distance.

### **Accommodation:**

Available accommodation comprises of a self-contained upper part over part ground, first and second floors accessed directly from street level via its own front door off of Cairo Road.