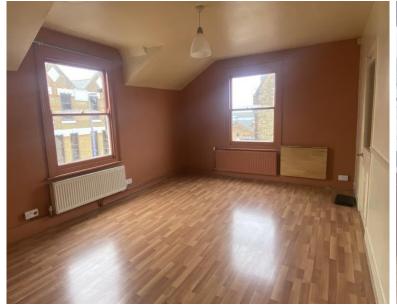

The building is configured into various rooms all of which benefit from good levels of natural light.

| Fi | rst | FI | ما | ۸r |
|----|-----|----|----|----|
|    |     |    |    |    |

| <b>Gross Floor Areas</b> | 88.29 m2 | 950.35 sq. ft |
|--------------------------|----------|---------------|
| Office 7                 | 11.31 m2 | 121.74 sq. ft |
| Office 6                 | 18.74 m2 | 201.72 sq. ft |
| Second Floor             |          |               |
| Male & female            | WC's     |               |
| Kitchen                  | 2.7 m2   | 29.06 sq. ft  |
| Reception                | 4.33 m2  | 46.61 sq. ft  |
| Office 5                 | 5 m2     | 53.82 sq. ft  |
| Office 4                 | 4.63 m2  | 49.84 sq. ft  |
| Office 3                 | 12 m2    | 129.17 sq. ft |
| Office 2                 | 10.85 m2 | 116.79 sq. ft |
| Office 1                 | 18.73 m2 | 201.61 sq. ft |
|                          |          |               |