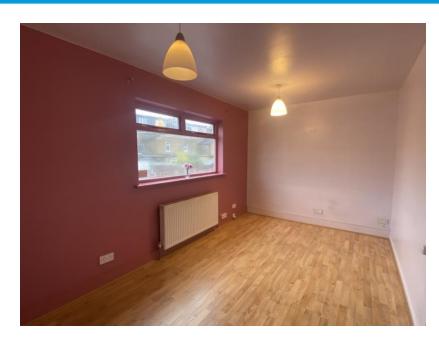

### **Accommodation:**

Available accommodation comprises of a self-contained upper part over part ground, first and second floors accessed directly from street level via its own front door off of Cairo Road.

The building is configured into various rooms all of which benefit from good levels of natural light.

| Fi | rst | FI | ما | ۸r |
|----|-----|----|----|----|
|    |     |    |    |    |

| <b>Gross Floor Areas</b> | 88.29 m2 | 950.35 sq. ft |
|--------------------------|----------|---------------|
| Office 7                 | 11.31 m2 | 121.74 sq. ft |
| Office 6                 | 18.74 m2 | 201.72 sq. ft |
| Second Floor             |          |               |
| Male & female            | WC's     |               |
| Kitchen                  | 2.7 m2   | 29.06 sq. ft  |
| Reception                | 4.33 m2  | 46.61 sq. ft  |
| Office 5                 | 5 m2     | 53.82 sq. ft  |
| Office 4                 | 4.63 m2  | 49.84 sq. ft  |
| Office 3                 | 12 m2    | 129.17 sq. ft |
| Office 2                 | 10.85 m2 | 116.79 sq. ft |
| Office 1                 | 18.73 m2 | 201.61 sq. ft |
|                          |          |               |