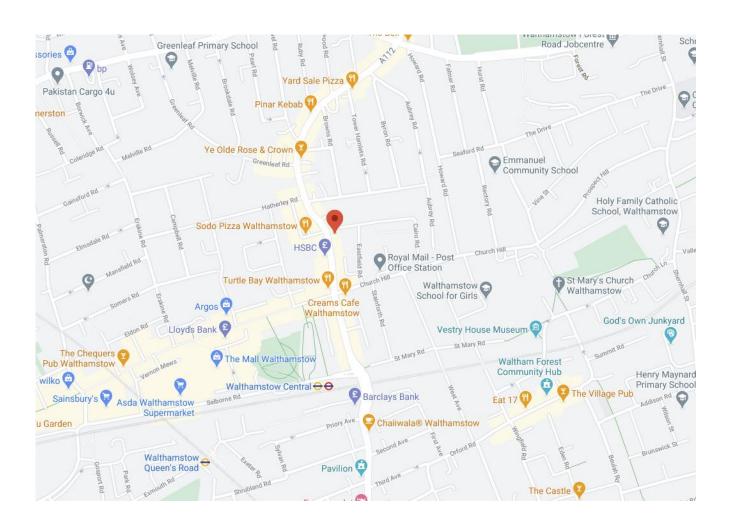

### Location:

The property is located on the eastern side of A112 Hoe Street at its junction with Cairo Road at the centre of Walthamstow.

The area benefits from an excellent mix of independent and established business's. This is an extremely busy and lively location. The area is well served by public transport links with numerous bus routes offering connections to Walthamstow Central to the north and Leyton to the south with Walthamstow Central Station (London Overground and Victoria Line) being within very easy walking distance.