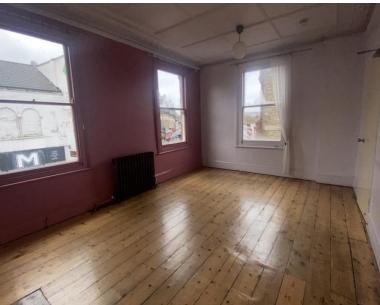

The building is configured into various rooms all of which benefit from good levels of natural light.

| Fi | rst | FI | ما | ۸r |
|----|-----|----|----|----|
|    |     |    |    |    |

| <b>Gross Floor Areas</b> | 88.29 m2 | 950.35 sq. ft |
|--------------------------|----------|---------------|
| Office 7                 | 11.31 m2 | 121.74 sq. ft |
| Office 6                 | 18.74 m2 | 201.72 sq. ft |
| Second Floor             |          |               |
| Male & female            | WC's     |               |
| Kitchen                  | 2.7 m2   | 29.06 sq. ft  |
| Reception                | 4.33 m2  | 46.61 sq. ft  |
| Office 5                 | 5 m2     | 53.82 sq. ft  |
| Office 4                 | 4.63 m2  | 49.84 sq. ft  |
| Office 3                 | 12 m2    | 129.17 sq. ft |
| Office 2                 | 10.85 m2 | 116.79 sq. ft |
| Office 1                 | 18.73 m2 | 201.61 sq. ft |
|                          |          |               |