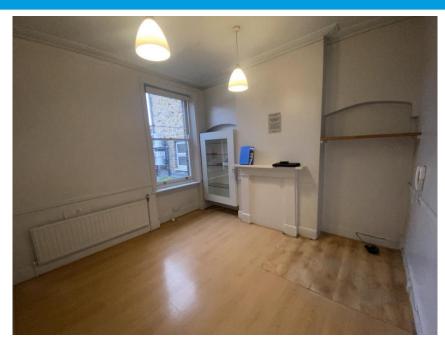

### **Accommodation:**

Available accommodation comprises of a self-contained upper part over part ground, first and second floors accessed directly from street level via its own front door off of Cairo Road.

The building is configured into various rooms all of which benefit from good levels of natural light.

| Fi | rst | FI | ما | ۸r |
|----|-----|----|----|----|
|    |     |    |    |    |

| <b>Gross Floor Areas</b> | 88.29 m2 | 950.35 sq. ft |
|--------------------------|----------|---------------|
| Office 7                 | 11.31 m2 | 121.74 sq. ft |
| Office 6                 | 18.74 m2 | 201.72 sq. ft |
| Second Floor             |          |               |
| Male & female            | WC's     |               |
| Kitchen                  | 2.7 m2   | 29.06 sq. ft  |
| Reception                | 4.33 m2  | 46.61 sq. ft  |
| Office 5                 | 5 m2     | 53.82 sq. ft  |
| Office 4                 | 4.63 m2  | 49.84 sq. ft  |
| Office 3                 | 12 m2    | 129.17 sq. ft |
| Office 2                 | 10.85 m2 | 116.79 sq. ft |
| Office 1                 | 18.73 m2 | 201.61 sq. ft |
|                          |          |               |