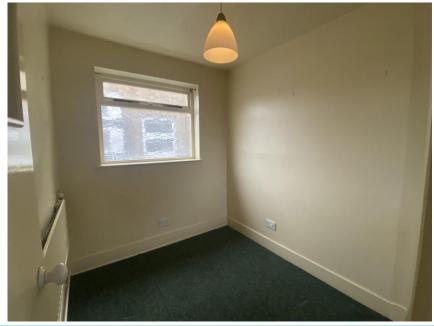

### **Accommodation:**

Available accommodation comprises of a self-contained upper part over part ground, first and second floors accessed directly from street level via its own front door off of Cairo Road.

The building is configured into various rooms all of which benefit from good levels of natural light.

| Fi | rst | FI | ما | ۸r |
|----|-----|----|----|----|
|    |     |    |    |    |

| <b>Gross Floor Areas</b> | 88.29 m2 | 950.35 sq. ft |
|--------------------------|----------|---------------|
| Office 7                 | 11.31 m2 | 121.74 sq. ft |
| Office 6                 | 18.74 m2 | 201.72 sq. ft |
| Second Floor             |          |               |
| Male & female            | WC's     |               |
| Kitchen                  | 2.7 m2   | 29.06 sq. ft  |
| Reception                | 4.33 m2  | 46.61 sq. ft  |
| Office 5                 | 5 m2     | 53.82 sq. ft  |
| Office 4                 | 4.63 m2  | 49.84 sq. ft  |
| Office 3                 | 12 m2    | 129.17 sq. ft |
| Office 2                 | 10.85 m2 | 116.79 sq. ft |
| Office 1                 | 18.73 m2 | 201.61 sq. ft |
|                          |          |               |