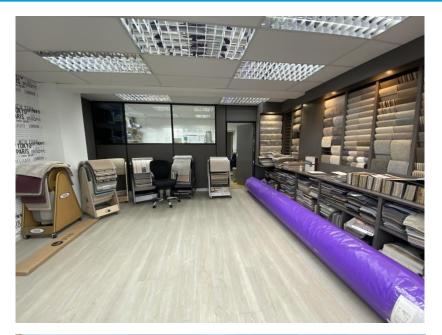

#### Description

Arranged as mid-terraced mixed-use property, retail (E Use) on ground floor and a selfcontained 3-bedroom flat arranged over 1<sup>st</sup> & 2<sup>nd</sup> floors accessed from the rear via a side walk from Manor Road.

#### **Shop Details**

| Gross Shop Area       | 59 m2   | 637 sq. ft |
|-----------------------|---------|------------|
| Rear WC & Kitchenette | 16 m2   | 172 sq. ft |
| Shop Area             | 43.2 m2 | 465 sq. ft |
| Shop Width            | 5.4 m   | 17.72 ft   |