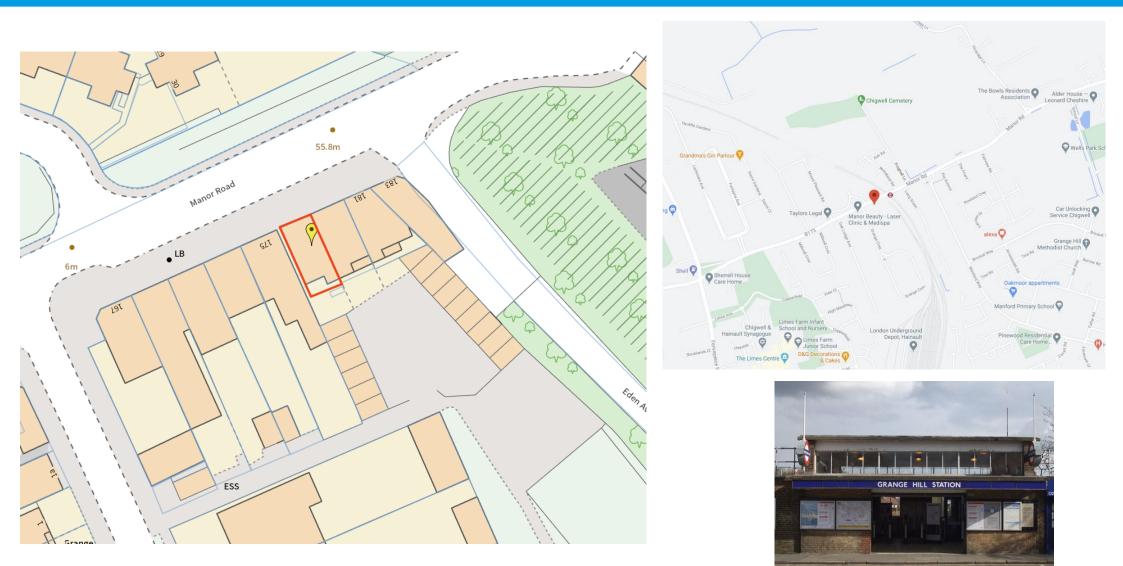

#### Location

The property is situated within a busy local parade of shops, that serves the highly affluent area of Chigwell, local businesses form the parade ranging from beauty, sandwich bars, take away, dry cleaners, florists to name a few.

**Grange Hill** (Central line) train station is a few minutes' walk away.