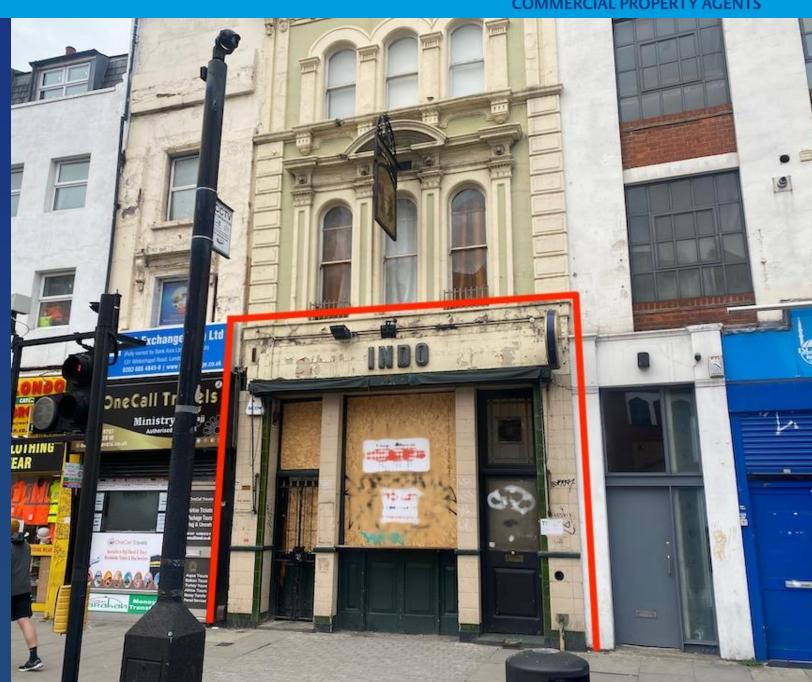

# Former Pub

Ground Floor with Basement Storage (shell & core condition)

# TO LET

(By way of lease assignment) (Bar/Pub Sue Generis Use)

133 Whitechapel Road, London E1 1DT

#### Location

The property occupies an exceptionally busy location in this densely populated area very close to Whitechapel Station and opposite the East London Mosque & Ibis Hotel. The location has undergone substantial improvements due to the Crossrail effect with new occupiers in the vicinity including **Pure Gym**, **Holland & Barrett**, **Superdrug**, **HSBC Bank** as well as many other local businesses.