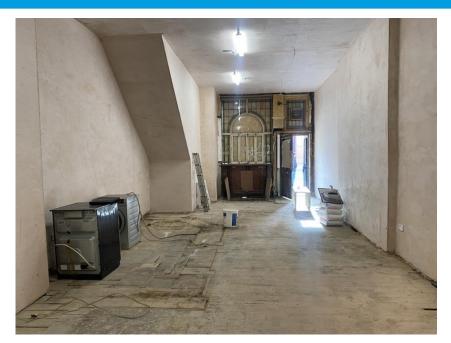

#### **Description**

The former pub premises are arranged over ground and basement (storage) levels and will be left in a shell & core condition with capped services.

Approximate net internal areas below: -

 Main area
 57.81 m2
 622.15 sq. ft

 Kitchen Area
 12.24 m2
 131.75 sq. ft

Separate WC newly installed

 Basement storage
 52.95 m2
 569.95 sq. ft

 Total Area
 112.79
 1214.06 sq. ft

**N.b** The property will be left in a shell & core condition with capped services.