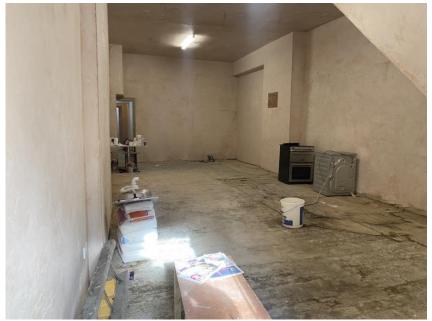

#### **Description**

The former pub premises are arranged over ground and basement (storage) levels and will be left in a shell & core condition with capped services.

Approximate net internal areas below: -

 Main area
 57.81 m2
 622.15 sq. ft

 Kitchen Area
 12.24 m2
 131.75 sq. ft

Separate WC newly installed

 Basement storage
 52.95 m2
 569.95 sq. ft

 Total Area
 112.79
 1214.06 sq. ft

**N.b** The property will be left in a shell & core condition with capped services.