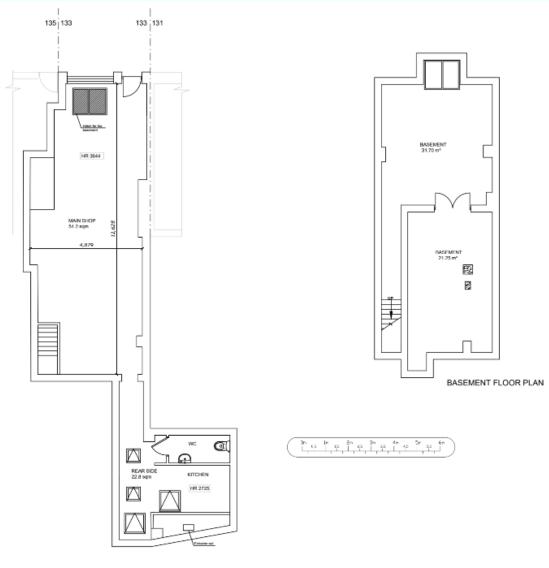

#### **Description**

The former pub premises are arranged over ground and basement (storage) levels and will be left in a shell & core condition with capped services.

Approximate net internal areas below: -

 Main area
 57.81 m2
 622.15 sq. ft

 Kitchen Area
 12.24 m2
 131.75 sq. ft

Separate WC newly installed

 Basement storage
 52.95 m2
 569.95 sq. ft

 Total Area
 112.79
 1214.06 sq. ft

**N.b** The property will be left in a shell & core condition with capped services.