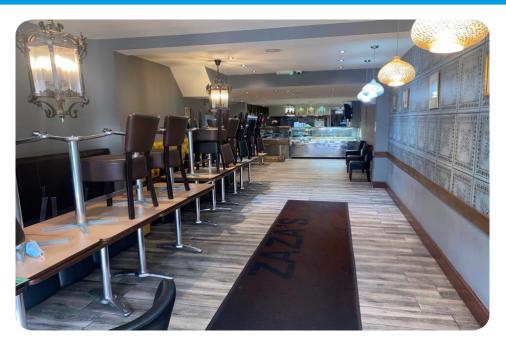

#### Description

Arranged as a restaurant mainly over the ground floor level with a rear prep room plus cold store a small basement storage.

Approximate net internal areas below: -

 Restaurant/Open Kitchen Area (Inc WC's)
 113 m2
 1216.32 sq. ft

#### **Amenities**

- 170 Covers
- Open Grill
- Air-Conditioned
- WC's x 2
- Modern Tasteful decor