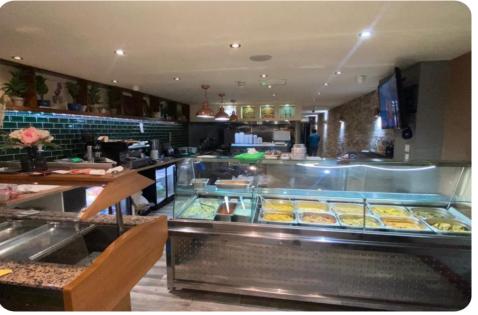

#### Description

Arranged as a restaurant mainly over the ground floor level with a rear prep room plus cold store a small basement storage.

Approximate net internal areas below: -

 Restaurant/Open Kitchen Area (Inc WC's)
 113 m2
 1216.32 sq. ft

#### **Amenities**

- 170 Covers
- Open Grill
- Air-Conditioned
- WC's x 2
- Modern Tasteful decor