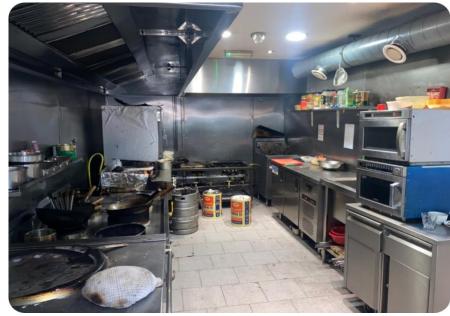

#### Description

Arranged as a restaurant mainly over the ground floor level with a rear prep room plus cold store a small basement storage.

Approximate net internal areas below: -

 Restaurant/Open Kitchen Area (Inc WC's)
 113 m2
 1216.32 sq. ft

#### **Amenities**

- 170 Covers
- Open Grill
- Air-Conditioned
- WC's x 2
- Modern Tasteful decor