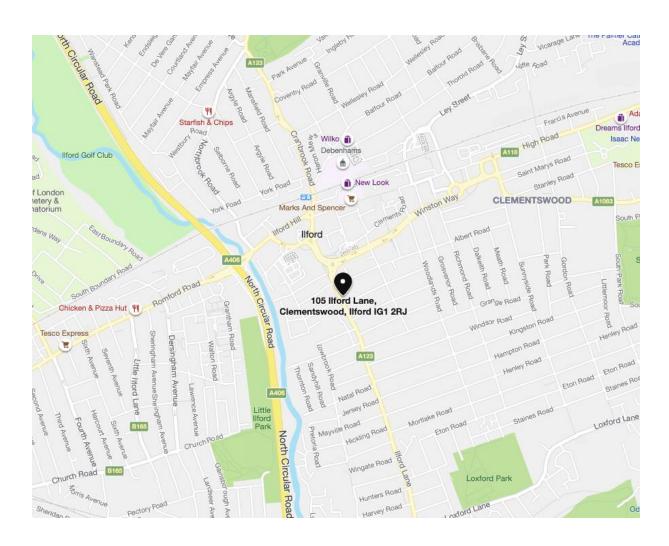

105 Ilford Lane, Ilford, Essex IG1 2RJ

#### Location

The property is located on the East side of Ilford Lane towards the northern end of the street in the middle of a very busy parade between Bedford Road & Albert Road.

Ilford Lane connects Ilford to Barking Town centre and is a densely populated area attracting shoppers from across Greater London and beyond the M25 with its niche retailers and restaurants.

Ilford Station 0.3 miles north
Barking Overground station 1.2 miles to the South