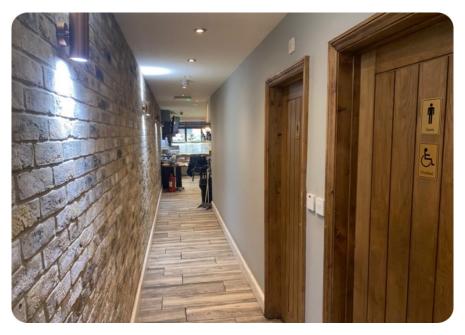

#### Description

Arranged as a restaurant mainly over the ground floor level with a rear prep room plus cold store a small basement storage.

Approximate net internal areas below: -

 Restaurant/Open Kitchen Area (Inc WC's)
 113 m2
 1216.32 sq. ft

#### **Amenities**

- 170 Covers
- Open Grill
- Air-Conditioned
- WC's x 2
- Modern Tasteful decor