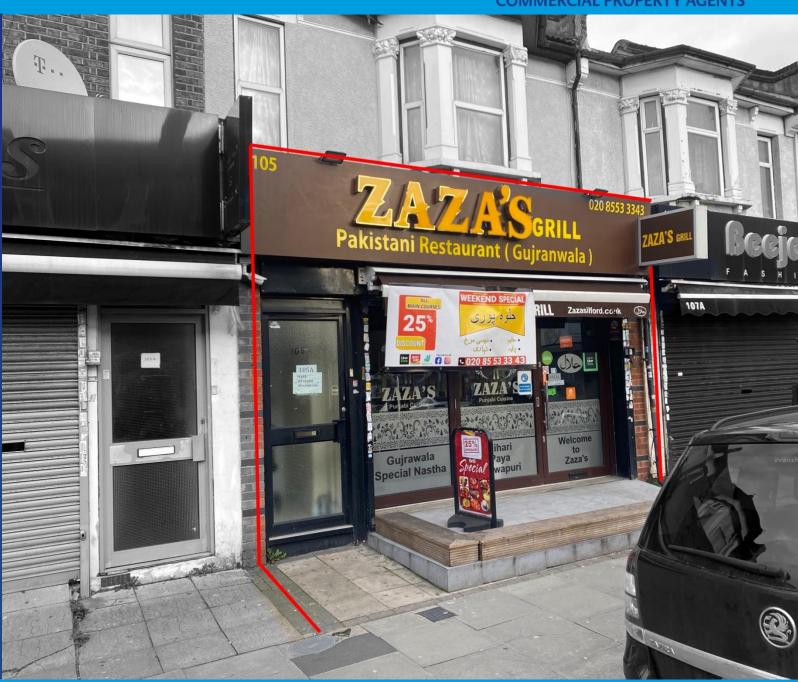

105 Ilford Lane, Ilford, Essex IG1 2RJ

#### Location

The property is located on the East side of Ilford Lane towards the northern end of the street in the middle of a very busy parade between Bedford Road & Albert Road.

Ilford Lane connects Ilford to Barking Town centre and is a densely populated area attracting shoppers from across Greater London and beyond the M25 with its niche retailers and restaurants.

#### Description

Arranged as a restaurant mainly over the ground floor level with a rear prep room plus cold store a small basement storage.

Approximate net internal areas below: -

 Restaurant/Open Kitchen Area (Inc WC's)
 113 m2
 1216.32 sq. ft