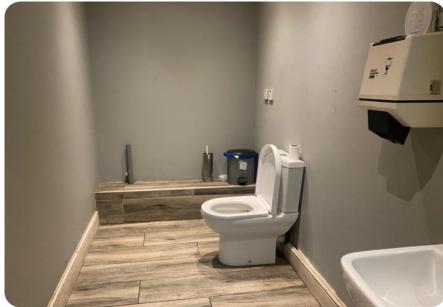

#### Description

Arranged as a restaurant mainly over the ground floor level with a rear prep room plus cold store a small basement storage.

Approximate net internal areas below: -

 Restaurant/Open Kitchen Area (Inc WC's)
 113 m2
 1216.32 sq. ft

#### **Amenities**

- 170 Covers
- Open Grill
- Air-Conditioned
- WC's x 2
- Modern Tasteful decor