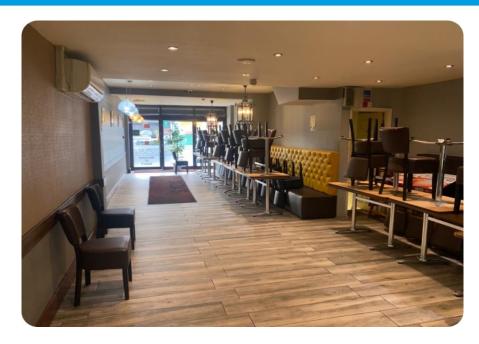

#### Description

Arranged as a restaurant mainly over the ground floor level with a rear prep room plus cold store a small basement storage.

Approximate net internal areas below: -

 Restaurant/Open Kitchen Area (Inc WC's)
 113 m2
 1216.32 sq. ft

#### **Amenities**

- 170 Covers
- Open Grill
- Air-Conditioned
- WC's x 2
- Modern Tasteful decor