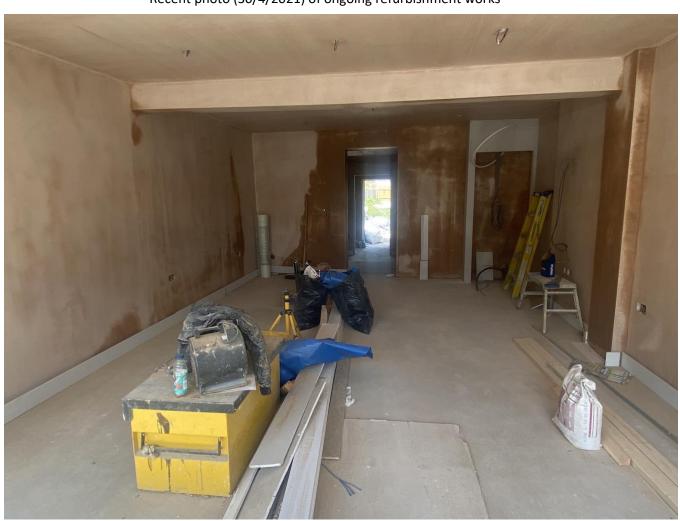

#### Description

Ground floor shop recently refurbished

Approximate net internal areas below: -

| Internal Width           | 4.55 m   | 14.93 ft      |
|--------------------------|----------|---------------|
| Front shop area          | 35.78 m2 | 385 sq. ft    |
| Rear shop area/ancillary | 10.27 m2 | 110.55 sq. ft |
| Kitchen & WC area        | 8 m2     | 86 sq. ft     |
| Total Area               | 54 m2    | 581 sq. ft    |

Rear access to a small yard with an area for a commercial bin storage

**N.b** The shop will be left with newly plastered white washed walls, newly rewired and sockets to all walls and light switches plus a new shop front