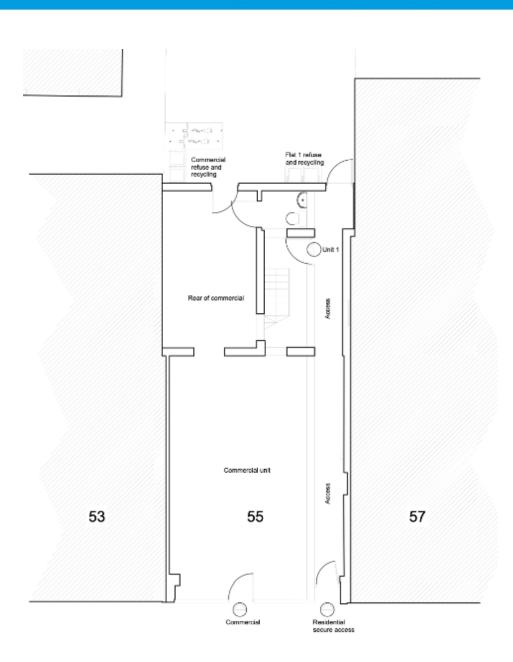

#### Description

Ground floor shop recently refurbished

Approximate net internal areas below: -

| Internal Width           | 4.55 m   | 14.93 ft      |
|--------------------------|----------|---------------|
| Front shop area          | 35.78 m2 | 385 sq. ft    |
| Rear shop area/ancillary | 10.27 m2 | 110.55 sq. ft |
| Kitchen & WC area        | 8 m2     | 86 sq. ft     |
| Total Area               | 54 m2    | 581 sq. ft    |

Rear access to a small yard with an area for a commercial bin storage

**N.b** The shop will be left with newly plastered white washed walls, newly rewired and sockets to all walls and light switches plus a new shop front