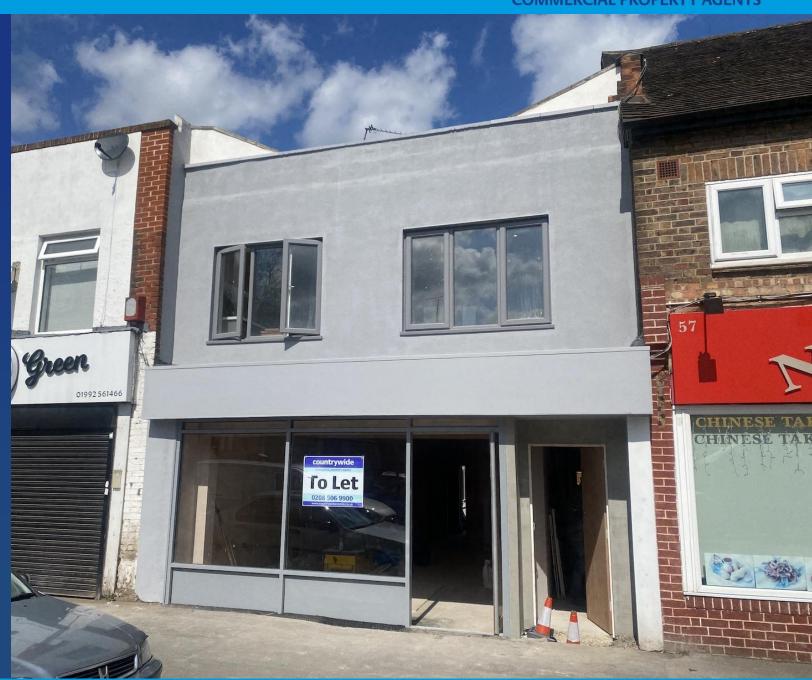

# PROMINENT SHOP

## TO LET

### **E CLASS USE**

- New lease available
- Ground floor only
- Rent £17,500 pax
- E Class use
- Busy High Street Position
- New Shop front
- Newly refurbished

55 High Street, Epping, Essex CM16 4BA

#### Location

The property is situated within the popular and affluent London suburb of Epping 5 miles north of Chigwell and 17 miles north-east from the centre of London. The town benefits from its proximity to the M25 and from regular Central Line Underground services to London. The property is positioned within the prosperous town centre, on the North side of the High Street a few yards away from **Tesco** Supermarket and car park. Other occupiers include a wide range of local shops and restaurants.

#### Description

Ground floor shop recently refurbished

Approximate net internal areas below: -

| Internal Width           | 4.55 m   | 14.93 ft      |
|--------------------------|----------|---------------|
| Front shop area          | 35.78 m2 | 385 sq. ft    |
| Rear shop area/ancillary | 10.27 m2 | 110.55 sq. ft |
| Kitchen & WC area        | 8 m2     | 86 sq. ft     |
| Total Area               | 54 m2    | 581 sq. ft    |