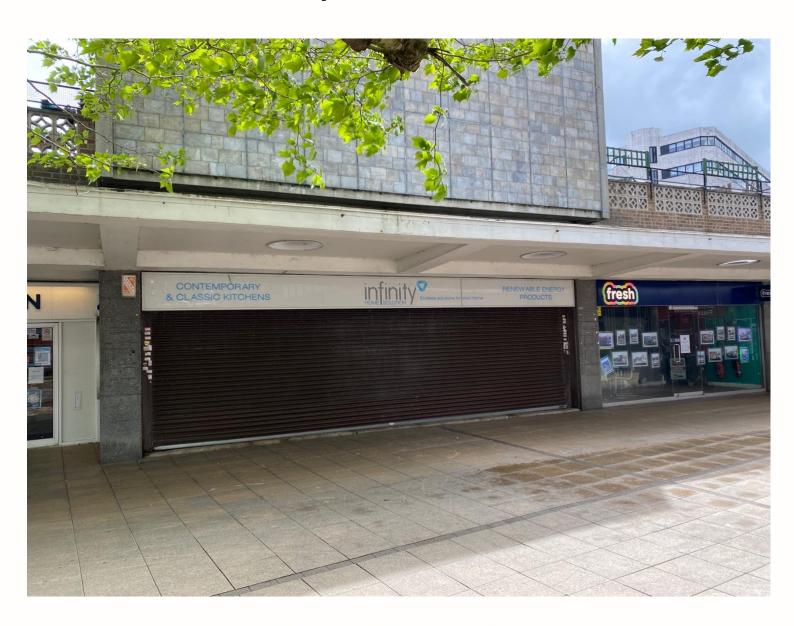

#### Location:

Situated between the entrance to the Eastgate Shopping Centre & the previous Toys "R" Us store. Basildon Town Centre will be is subject to a major regeneration scheme to include plans for a new multicomplex cinema and various new restaurants. Car parking is available directly opposite at the multi storey car park and in the pay and display at the rear of the building.

#### **Description:**

Ground floor retail with rear loading access plus kitchen and WC facilities.