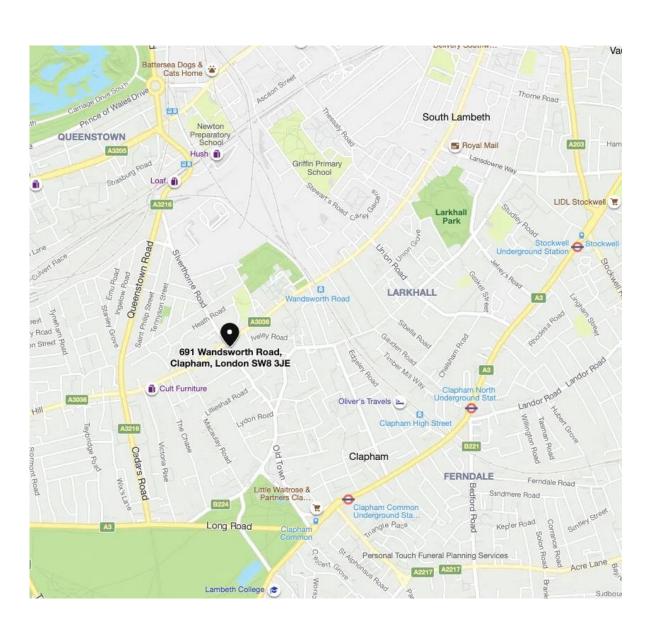

#### Location

Situated on a prominent corner position at the junction of Wandsworth Road (A3036) & North Street.

Wandsworth Road train station - 0.3m (Overground) Clapham Common train station - 0.6m (Northern Line) Clapham Junction train station 1.2m (Overground)