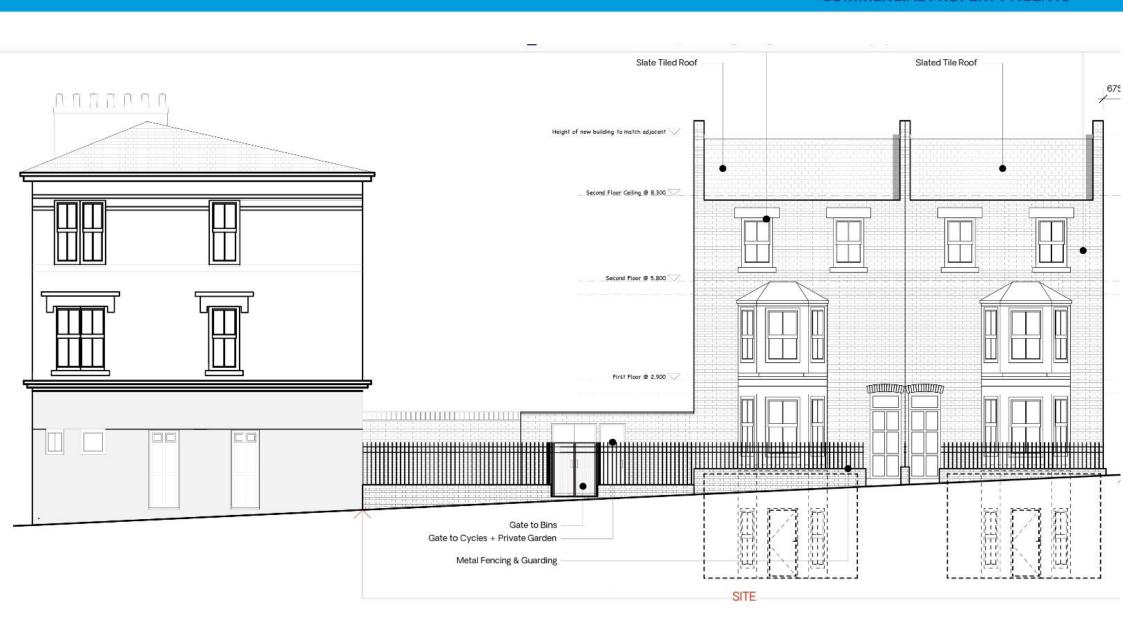

#### Land Rear of 691 Wandsworth Road, Clapham SW8 3JE

May 2021 – Approved planning permission to erect a new 3-storey building plus basement to provide 4 self-contained flats (Living room, Kitchen, Double Bedroom, Study/office room & bathroom)

Unit 1 – 64 m2

Unit 2 - 64 m2

Unit 3 - 62 m2

Unit 4 – 62 m2

Link to plans & decision notice

Price for combined purchase – Offers sought in the region of £1.3m, subject to contract