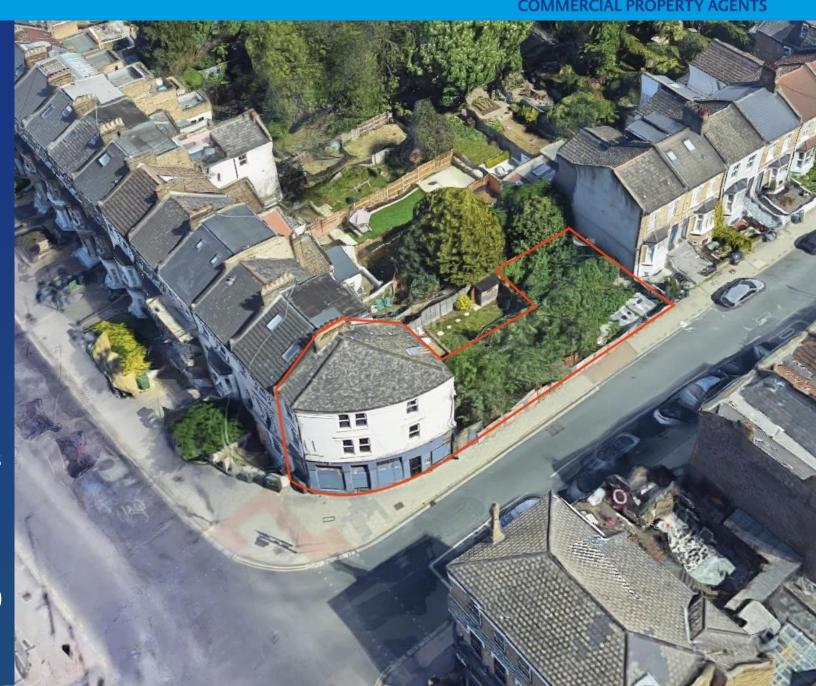

#### 691 Wandsworth Road, Clapham SW8 3JE

Freehold Corner Building
Shop & Lower Ground floor (vacant)
Ground floor GIA – 53.1 m2
Lower Ground GIA – 29.8 m2
Total Area GIA – 82.9 m2

June 2018 - Change of use of ground floor and lower ground floor from Taxi Office (Use Class Sui Generis) to Shop (Use Class A1), Financial/Professional Services (Use Class A2), and Offices (Use Class B1).

#### Land Rear of 691 Wandsworth Road, Clapham SW8 3JE

May 2021 – Approved planning permission to erect a new 3-storey building plus basement to provide 4 self-contained flats (Living room, Kitchen, Double Bedroom, Study/office room & bathroom)