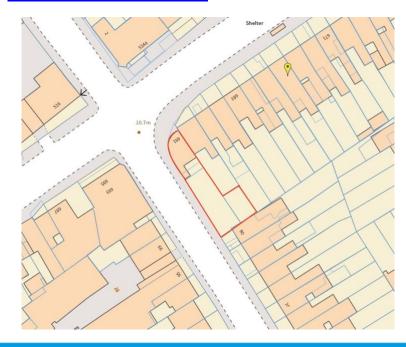

#### Location

Situated on a prominent corner position at the junction of Wandsworth Road (A3036) & North Street.

Wandsworth Road train station - 0.3m (Overground) Clapham Common train station - 0.6m (Northern Line) Clapham Junction train station 1.2m (Overground)

#### 691 Wandsworth Road, Clapham SW8 3JE

Freehold Corner Building
Shop & Lower Ground floor (vacant)
Ground floor GIA – 53.1 m2
Lower Ground GIA – 29.8 m2
Total Area GIA – 82.9 m2

June 2018 - Change of use of ground floor and lower ground floor from Taxi Office (Use Class Sui Generis) to Shop (Use Class A1), Financial/Professional Services (Use Class A2), and Offices (Use Class B1).

#### Land Rear of 691 Wandsworth Road, Clapham SW8 3JE

May 2021 – Approved planning permission to erect a new 3-storey building plus basement to provide 4 self-contained flats (Living room, Kitchen, Double Bedroom, Study/office room & bathroom)