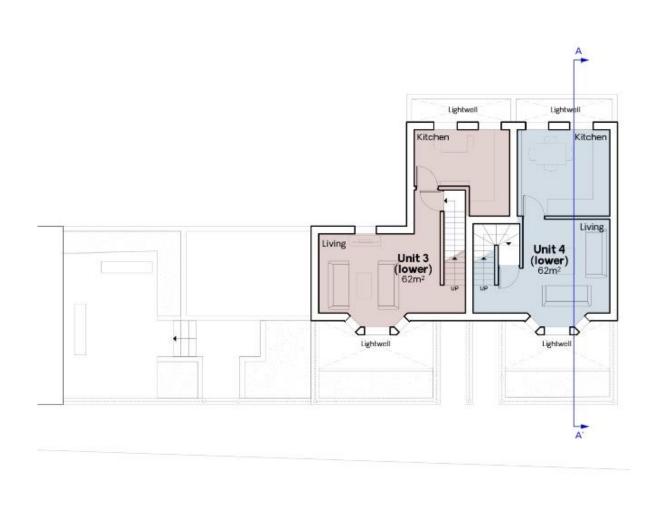

#### Land Rear of 691 Wandsworth Road, Clapham SW8 3JE

May 2021 – Approved planning permission to erect a new 3-storey building plus basement to provide 4 self-contained flats (Living room, Kitchen, Double Bedroom, Study/office room & bathroom)

Unit 1 – 64 m2

Unit 2 - 64 m2

Unit 3 - 62 m2

Unit 4 – 62 m2

Link to plans & decision notice

Price for combined purchase – Offers sought in the region of £1.3m, subject to contract