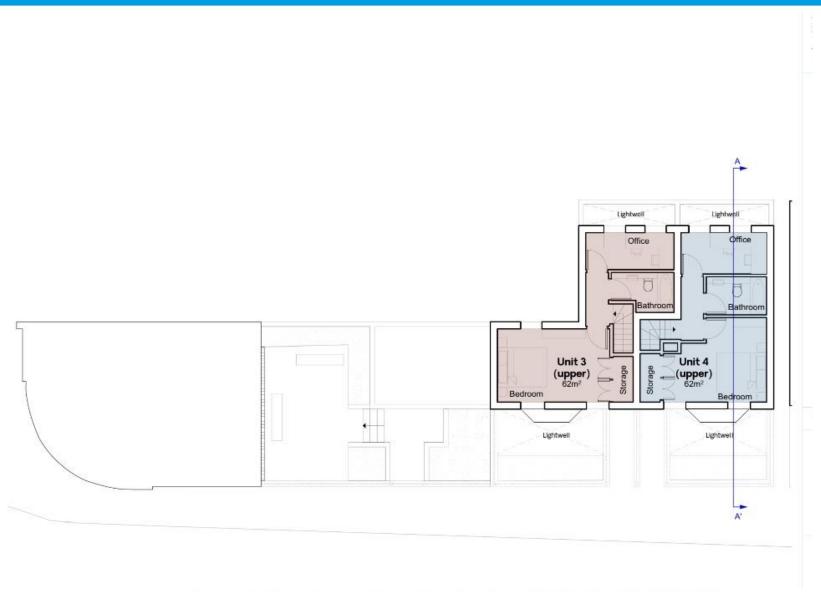

#### Land Rear of 691 Wandsworth Road, Clapham SW8 3JE

May 2021 – Approved planning permission to erect a new 3-storey building plus basement to provide 4 self-contained flats (Living room, Kitchen, Double Bedroom, Study/office room & bathroom)

Unit 1 – 64 m2

Unit 2 - 64 m2

Unit 3 - 62 m2

Unit 4 – 62 m2

Link to plans & decision notice

Price for combined purchase – Offers sought in the region of £1.3m, subject to contract