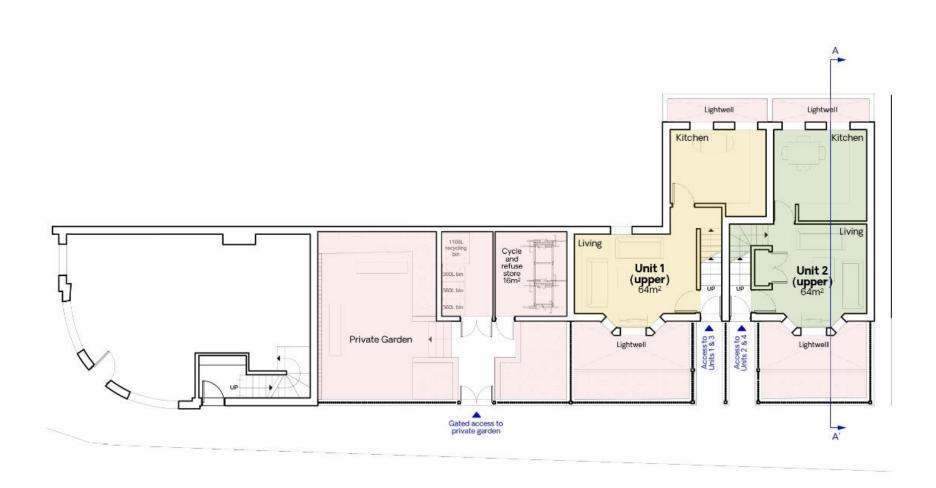

#### Land Rear of 691 Wandsworth Road, Clapham SW8 3JE

May 2021 – Approved planning permission to erect a new 3-storey building plus basement to provide 4 self-contained flats (Living room, Kitchen, Double Bedroom, Study/office room & bathroom)

Unit 1 – 64 m2

Unit 2 - 64 m2

Unit 3 - 62 m2

Unit 4 – 62 m2

Link to plans & decision notice

Price for combined purchase – Offers sought in the region of £1.3m, subject to contract