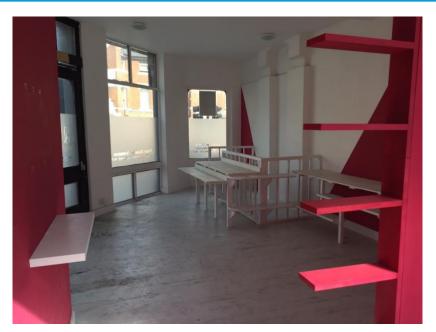

#### 691 Wandsworth Road, Clapham SW8 3JE

Freehold Corner Building
Shop & Lower Ground floor (vacant)
Ground floor GIA – 53.1 m2
Lower Ground GIA – 29.8 m2
Total Area GIA – 82.9 m2

June 2018 - Change of use of ground floor and lower ground floor from Taxi Office (Use Class Sui Generis) to Shop (Use Class A1), Financial/Professional Services (Use Class A2), and Offices (Use Class B1).