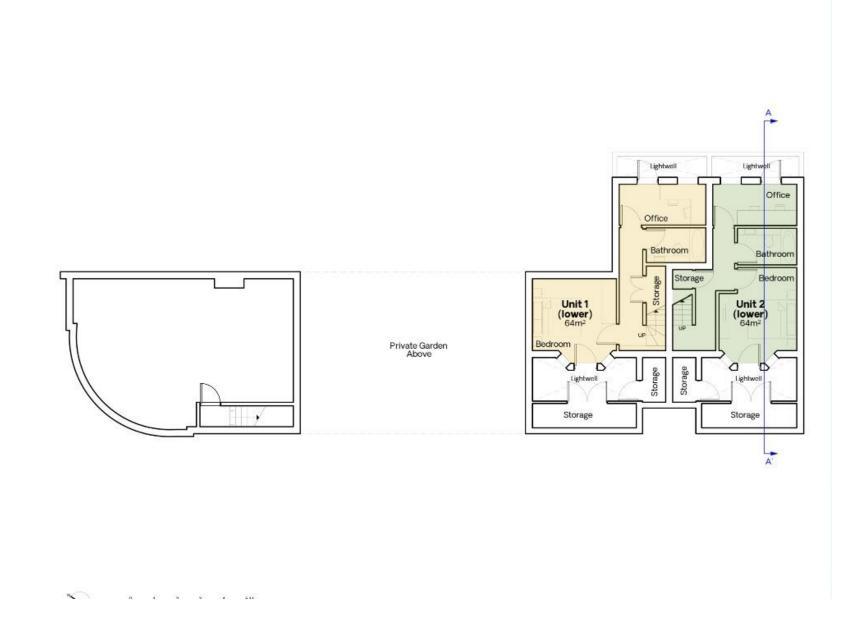

#### Land Rear of 691 Wandsworth Road, Clapham SW8 3JE

May 2021 – Approved planning permission to erect a new 3-storey building plus basement to provide 4 self-contained flats (Living room, Kitchen, Double Bedroom, Study/office room & bathroom)

Unit 1 – 64 m2

Unit 2 - 64 m2

Unit 3 - 62 m2

Unit 4 – 62 m2

Link to plans & decision notice

Price for combined purchase – Offers sought in the region of £1.3m, subject to contract