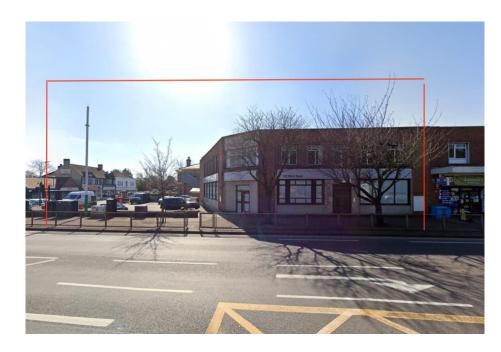

#### Location

The property is situated on a highly prominent corner location fronting Main Road (A118), Gidea Park, which is a predominantly affluent residential area to the East of Romford in the London borough of Havering. Main Road is the main thoroughfare of Gidea park and many local and well known retailers & businesses are established here, the location also links to Romford Town Centre and Gallows Corner roundabout providing excellent access to A12 & A127.

## Description

A former bank premises on a prominent corner position with 2 excellent frontages and allocated parking, approximate sizes below:\_

Ground Floor 3176 sq. ft 295 m2 Basement 592 sq. ft 55 m2