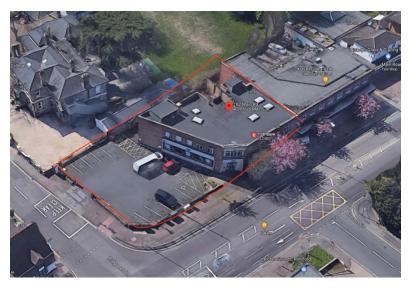

## Description

A former bank premises on a prominent corner position with 2 excellent frontages and allocated parking, approximate sizes below:\_

Ground Floor 3176 sq. ft 295 m2 Basement 592 sq. ft 55 m2

**Forecourt Parking** 