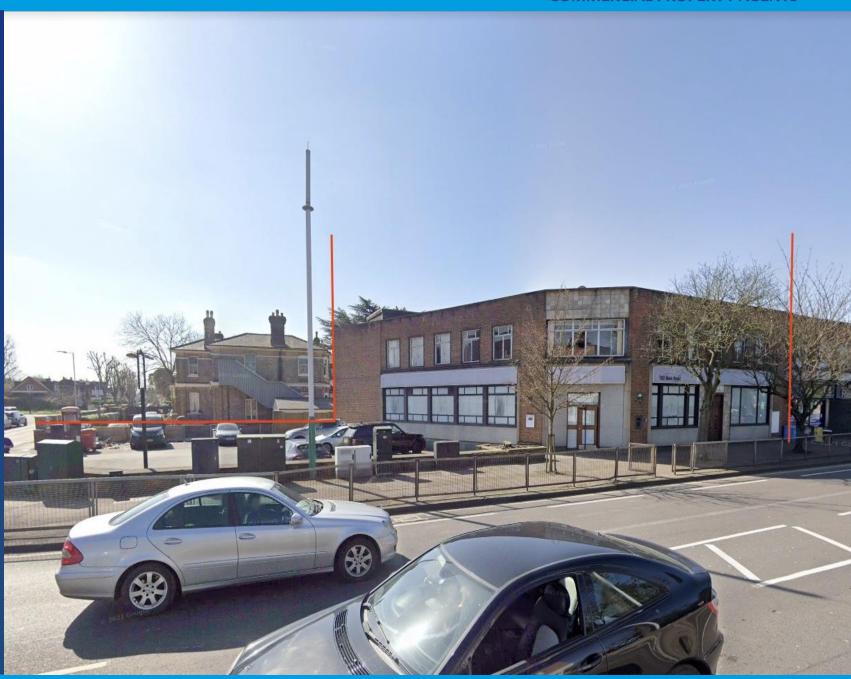

#### Location

The property is situated on a highly prominent corner location fronting Main Road (A118), Gidea Park, which is a predominantly affluent residential area to the East of Romford in the London borough of Havering. Main Road is the main thoroughfare of Gidea park and many local and well known retailers & businesses are established here, the location also links to Romford Town Centre and Gallows Corner roundabout providing excellent access to A12 & A127.

Gidea Park Train station (TFL Rail Zone 6) / Crossrail) is within a few minutes' walk and offers excellent transport links to Liverpool Street Station in just 30 minutes.

## Description

A former bank premises on a prominent corner position with 2 excellent frontages and allocated parking, approximate sizes below:\_

Ground Floor 3176 sq. ft 295 m2 Basement 592 sq. ft 55 m2