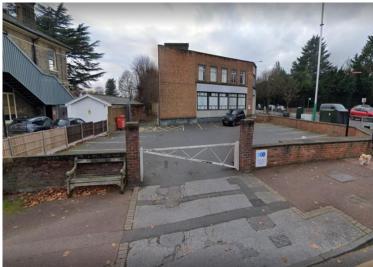

#### Location

The property is situated on a highly prominent corner location fronting Main Road (A118), Gidea Park, which is a predominantly affluent residential area to the East of Romford in the London borough of Havering. Main Road is the main thoroughfare of Gidea park and many local and well known retailers & businesses are established here, the location also links to Romford Town Centre and Gallows Corner roundabout providing excellent access to A12 & A127.

Gidea Park Train station (TFL Rail Zone 6) / Crossrail) is within a few minutes' walk and offers excellent transport links to Liverpool Street Station in just 30 minutes.

## Description

A former bank premises on a prominent corner position with 2 excellent frontages and allocated parking, approximate sizes below:\_

Ground Floor 3176 sq. ft 295 m2 Basement 592 sq. ft 55 m2