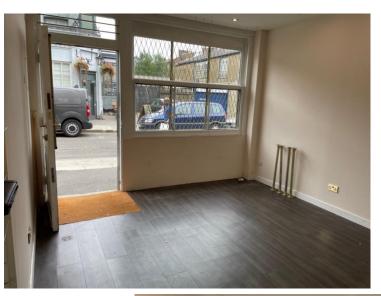

#### Description

Lock up shop with rear kitchenette, approximate net internal areas below: -

Ground floor 22.69 m2 Arranged as 2 areas 243.26 sq. ft.