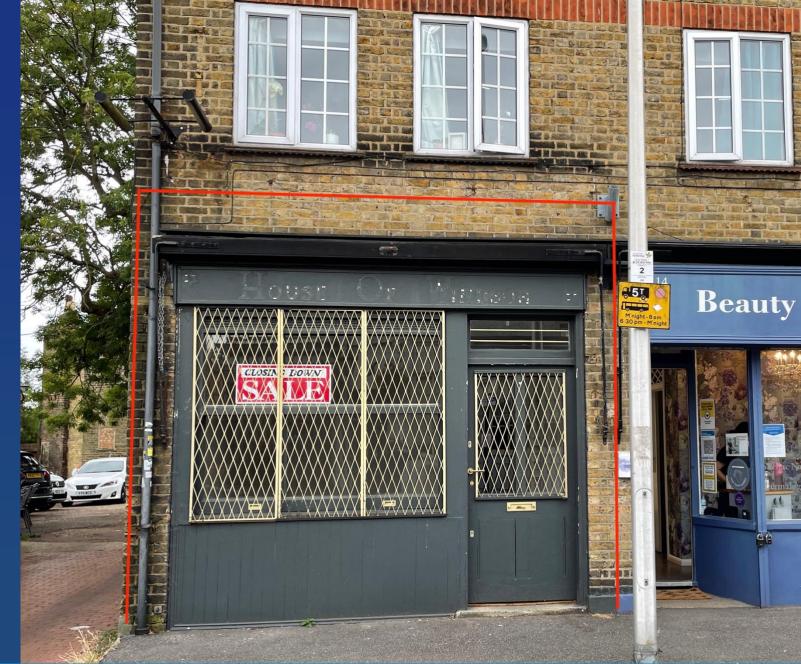

## Boutique Retail Unit

'E Class Use'

# TO LET

Total area 22.69 m2 / 243.26 sq. ft

14 Mill Lane, Woodford Green, Essex

#### Location

Situated within a niche parade of shops within Woodford Green 'Village' that falls within the local conservation area. Mill Lane runs from High Road, Woodford Green (A104) and The Square amongst many local restaurants, bars, delicatessen's, gyms, beauty and other business that thrive from the affluent residential catchment.

#### Description

Lock up shop with rear kitchenette, approximate net internal areas below: -

Ground floor 22.69 m2 Arranged as 2 areas 243.26 sq. ft.