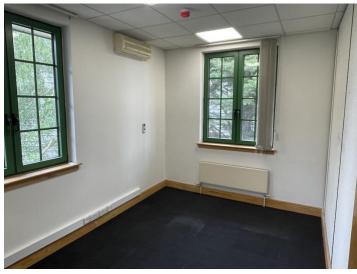

### Description

Comprising a self-contained office building arranged over 2 floors, the 1<sup>st</sup> floor is vacant, the ground floor is rented out for 2 years at £22,000 pax

### **Amenities**

Air-Conditioning
Both floors self-contained
Suspended ceilings
WC x 2 & Kitchen facilities on both floors
8 car spaces (4 per floor)
24 Hour access