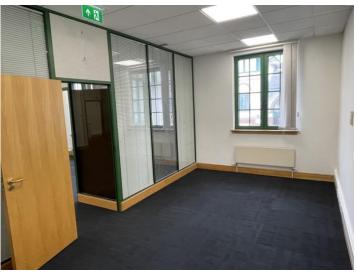

### Description

Comprising a self-contained office building arranged over 2 floors, the 1<sup>st</sup> floor is vacant, the ground floor is rented out for 2 years at £22,000 pax

### **Amenities**

Air-Conditioning
Both floors self-contained
Suspended ceilings
WC x 2 & Kitchen facilities on both floors
8 car spaces (4 per floor)
24 Hour access