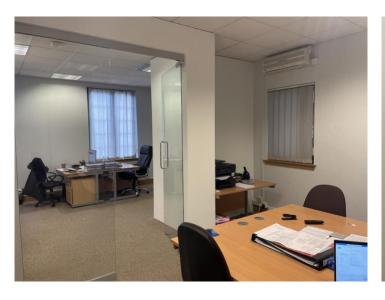

### Description

Comprising a self-contained office building arranged over 2 floors, the 1<sup>st</sup> floor is vacant, the ground floor is rented out for 2 years at £22,000 pax

### **Amenities**

Air-Conditioning
Both floors self-contained
Suspended ceilings
WC x 2 & Kitchen facilities on both floors
8 car spaces (4 per floor)
24 Hour access