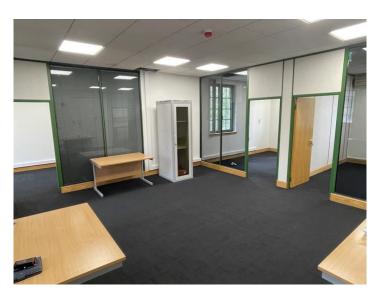

### Description

Comprising a self-contained office building arranged over 2 floors, the 1<sup>st</sup> floor is vacant, the ground floor is rented out for 2 years at £22,000 pax

### **Amenities**

Air-Conditioning
Both floors self-contained
Suspended ceilings
WC x 2 & Kitchen facilities on both floors
8 car spaces (4 per floor)
24 Hour access