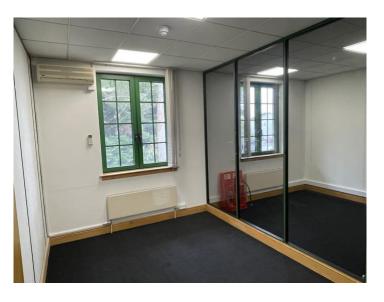

### Description

Comprising a self-contained office building arranged over 2 floors, the 1<sup>st</sup> floor is vacant, the ground floor is rented out for 2 years at £22,000 pax

### **Amenities**

Air-Conditioning
Both floors self-contained
Suspended ceilings
WC x 2 & Kitchen facilities on both floors
8 car spaces (4 per floor)
24 Hour access