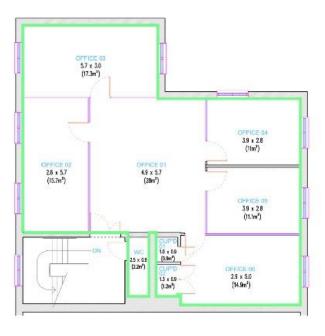

FIRST FLOOR

| FIRST FLOOR |           |                  |  |  |  |  |
|-------------|-----------|------------------|--|--|--|--|
| ROOM NAME   | AREA (M²) | TOTAL FLOOR AREA |  |  |  |  |
| OFFICE 01   | 28        |                  |  |  |  |  |
| OFFICE 02   | 15.7      |                  |  |  |  |  |
| OFFICE 03   | 17.3      |                  |  |  |  |  |
| OFFICE 04   | 11        | *                |  |  |  |  |
| OFFICE 05   | 11.1      |                  |  |  |  |  |
| OFFICE 06   | 14.9      |                  |  |  |  |  |
| CUP'D 01    | 0.9       |                  |  |  |  |  |
| CUP'D 02    | 1.2       | 0                |  |  |  |  |
| wc          | 2.2       | /                |  |  |  |  |
|             |           | 105.3 M²         |  |  |  |  |