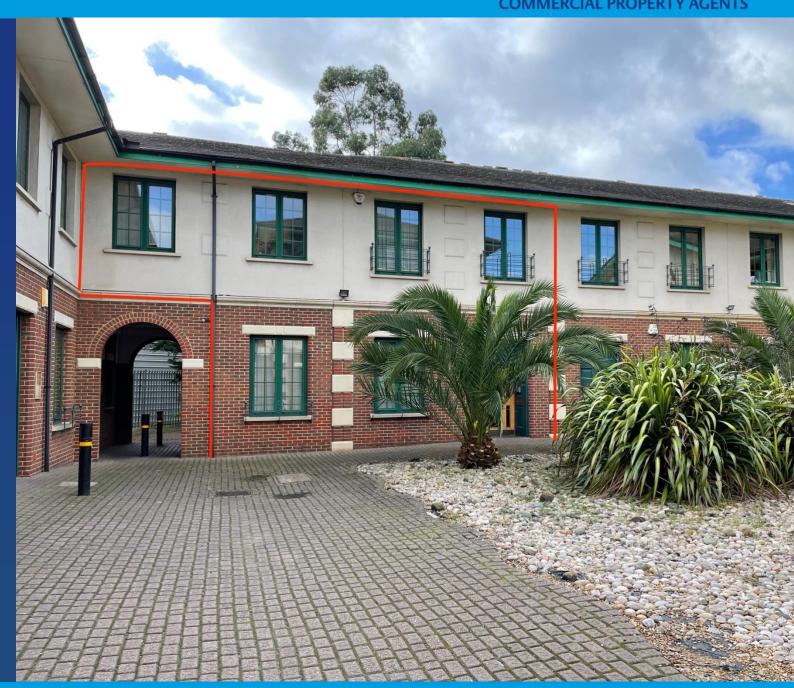

# **FREEHOLD** FOR SALE

- Virtual Freehold (967 years unexpired)
- Ground Floor Tenanted
- 1<sup>st</sup> Floor Vacant
- Arranged over 2 floors
- 8 Car Spaces
- 24 Hour Access
- Courtyard Development

**Unit 18 Bourne Court Southend Road Woodford Green IG8 8HD** 

### Description

Comprising a self-contained office building arranged over 2 floors, the 1<sup>st</sup> floor is vacant, the ground floor is rented out for 2 years at £22,000 pax

### **Amenities**

Air-Conditioning
Both floors self-contained
Suspended ceilings
WC x 2 & Kitchen facilities on both floors
8 car spaces (4 per floor)
24 Hour access