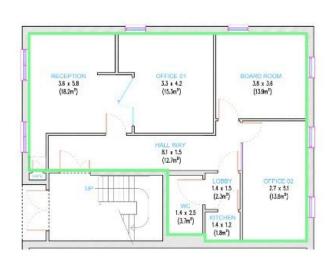

### **Approximate Areas**

 Ground Floor
 85.5 m2
 920.31 sq. ft

 First Floor
 105.3 m2
 1133.44 sq. ft

 Total GIA
 190.80 m2
 2053.75 sq. ft

### **COMMERCIAL PROPERTY AGENTS**

|  |  | D |  |  |  |
|--|--|---|--|--|--|
|  |  |   |  |  |  |

| GROUND FLOOR |           |                  |  |  |  |  |  |
|--------------|-----------|------------------|--|--|--|--|--|
| ROOM NAME    | AREA (M²) | TOTAL FLOOR AREA |  |  |  |  |  |
| HALLWAY      | 12.7      |                  |  |  |  |  |  |
| RECEPTION    | 18.2      |                  |  |  |  |  |  |
| OFFICE 01    | 15.3      |                  |  |  |  |  |  |
| OFFICE 02    | 13.8      |                  |  |  |  |  |  |
| BOARD ROOM   | 13.9      |                  |  |  |  |  |  |
| LOBBY        | 2.3       |                  |  |  |  |  |  |
| KITCHEN      | 1.8       |                  |  |  |  |  |  |
| wc           | 3.7       |                  |  |  |  |  |  |
| ,            | - 13      | 85.5 M²          |  |  |  |  |  |