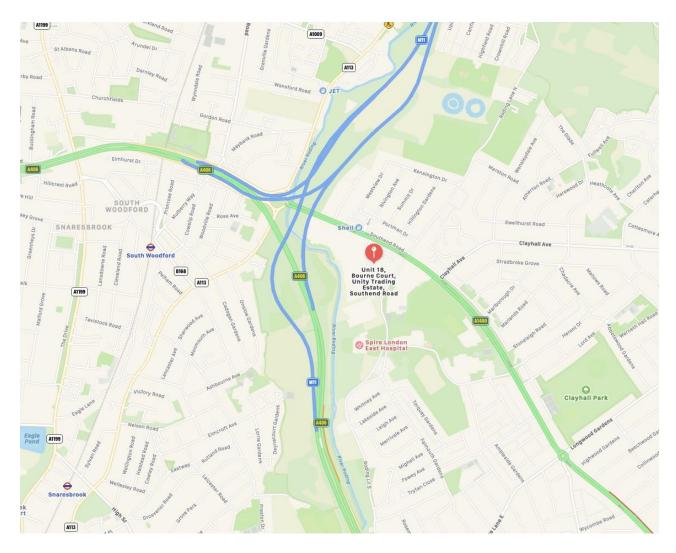

#### Location

The building is situated within a privately gated office complex known as Bourne Court, which is located on Southend Road in Woodford Green, Essex. Southend Road leads onto the A12 and A406 and access to the motorway network is via Junction 4 of the M11.

The closest tube station is South Woodford which is on the Central Line.