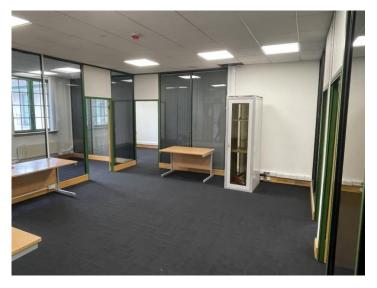

### Description

Comprising a self-contained office building arranged over 2 floors, the 1<sup>st</sup> floor is vacant, the ground floor is rented out for 2 years at £22,000 pax

### **Amenities**

Air-Conditioning
Both floors self-contained
Suspended ceilings
WC x 2 & Kitchen facilities on both floors
8 car spaces (4 per floor)
24 Hour access