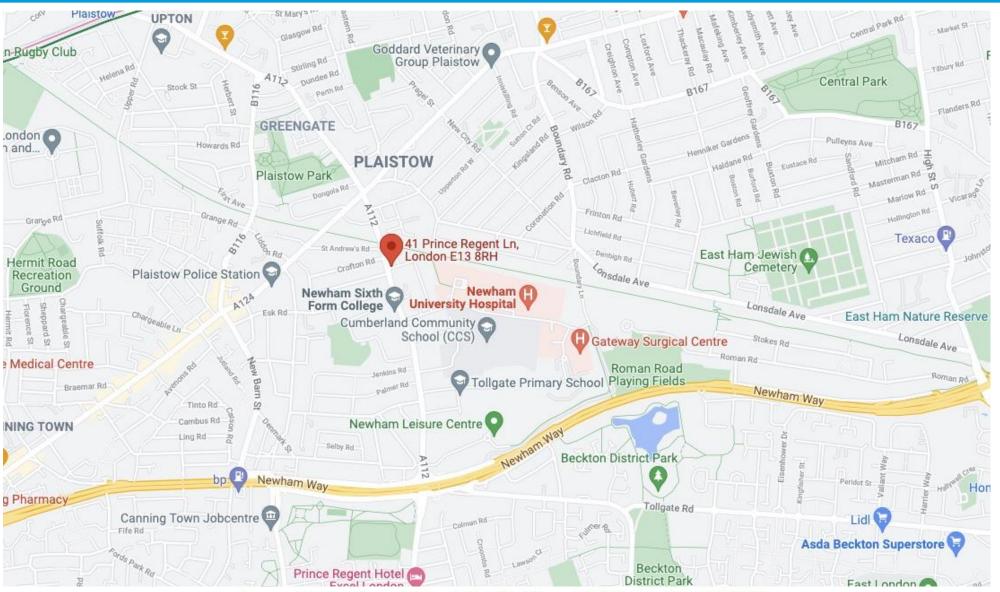

#### Location:

The property is situated at the junction of Prince Regent Lane and Belgrave Road mid-way between Barking Road (A124) & Newham Way (A13).

Newham University Hospital and Newham Sixth Form College are within a short walking distance from the property. Transport links are provided by Plaistow underground station (District and Hammersmith & City lines)