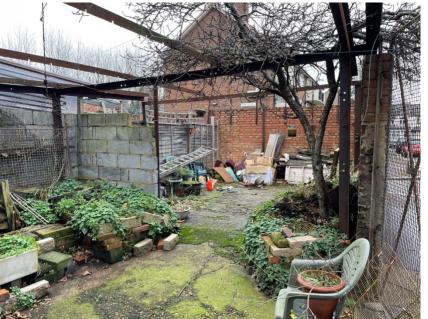

First Floor (split level back to front)

3 x Bedroom

Bathroom (bath only no WC)

Rear Garden (depth) 10.2m 33.46 ft

Link to walkthrough video <u>download here</u>