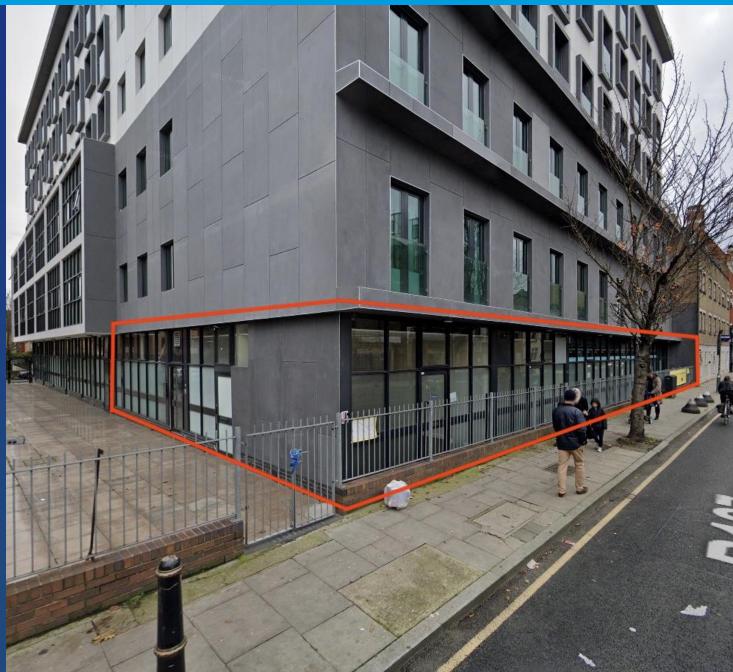

#### Location:

The property is situated at the junction of Cambridge Heath Road, Hackney Road & Parmiter Street in the heart of the East End. The area is highly populated with many residential and commercial occupants and is opposite Cambridge Heath Train Station (Overground).

#### **Description:**

Ground floor commercial units one with a frontage on Parmiter Street and the other on Bishops Way arranged as individual suites/units, although can be constructed as an open plan arrangement, net internal area below: -