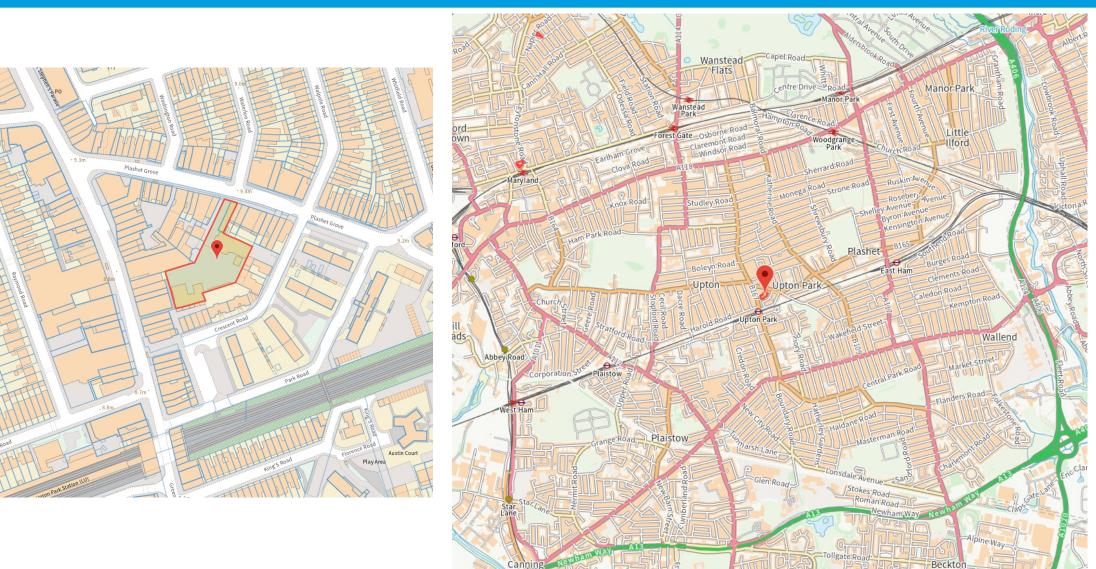

#### Location

The property is located in the London Borough of Newham fronting directly onto **Plashet Grove** close to the junction of **Green Street** and **Plashet Grove**, bound by a mix of residential and commercial uses.

Upton Park Underground station is a short walk (Hammersmith & City and District lines), Stratford Railway station is located 4.5 km (2.8 miles) to the northwest of the site.