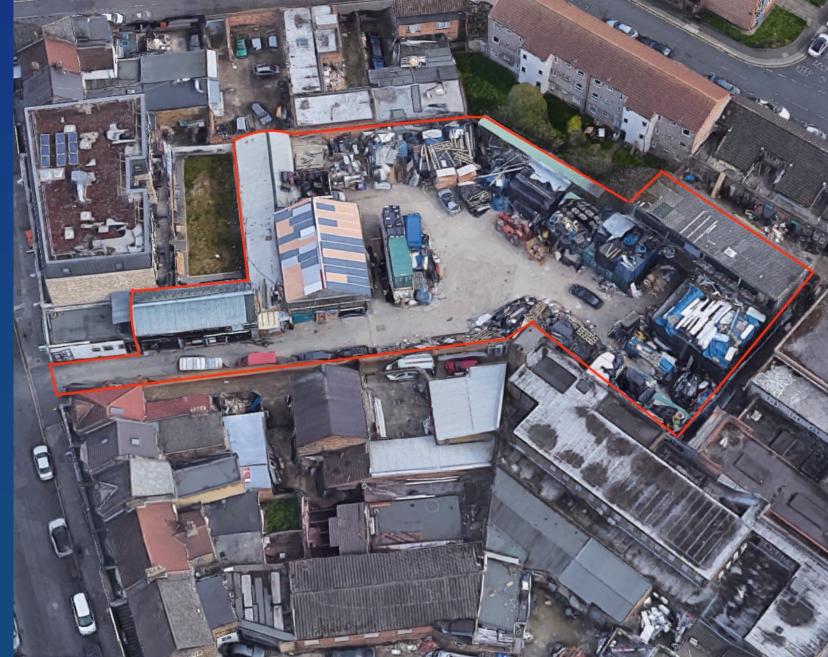

## LARGE YARD AND BUILDINGS

(B8 Use Class)

#### Description

The site comprises a former timber yard, office accommodation, joinery sheds and storage areas arranged over a 0.23 hectare (0.58 acres) site, a full breakdown provided below:-

| Building           | Floor        | Sq M  | Sq Ft  |
|--------------------|--------------|-------|--------|
| Offices            | Ground Floor | 45.94 | 494    |
|                    | First Floor  | 44.09 | 474    |
| Open Fronted Store |              | 43.05 | 468    |
| Open Fronted Store |              | 176   | 1,894  |
| Workshop           | Ground Floor | 260   | 2,798  |
|                    | First Floor  | 58.05 | 1,894  |
| Joinery Shed       | Ground Floor | 238   | 2,561  |
|                    | First Floor  | 126   | 1,356  |
|                    | Total        | 1,034 | 11,128 |

NB- the above areas are unverified by Countrywide Commercial

Yard Area In addition to the main accommodation there is a large yard area totalling 0.13 hectares (0.31 acres) with pedestrian and vehicular access provided off Plashet Grove