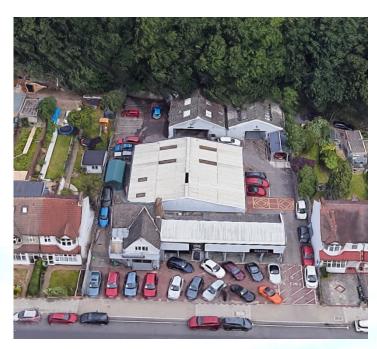

# Former Car Showroom Workshops & Parking

(Site area 0.44 acre)

#### Description

Comprising a former car showroom, with workshops, offices, storage, and parking on a site area of 0.44-acre, approximate sizes and areas are below: -

|          | Area          | m2     | sq. ft  |
|----------|---------------|--------|---------|
|          | Showroom      | 296.81 | 3194.86 |
|          | Office        | 13.11  | 141.12  |
| Comb.    | Int Storage   | 39.73  | 427.65  |
|          | Kitchen       | 7.78   | 83.74   |
|          | Workshop      | 114.48 | 1232.26 |
| External | Workshop      | 86.72  | 933.45  |
| External | Workshop      | 99.09  | 1066.60 |
| External | Storage       | 20.45  | 220.12  |
| Mezz     | Int Storage   | 160.12 | 1723.53 |
|          | Staff Toilets | 6      | 64.58   |
|          | Total         | 844.29 | 9087.93 |

#### **Amenities**

Spaces for approximately 30 Vehicles
Excellent Frontage
Air-Conditioned
1 bed Flat (Unmeasured)
Stand-alone site
Suspended ceiling