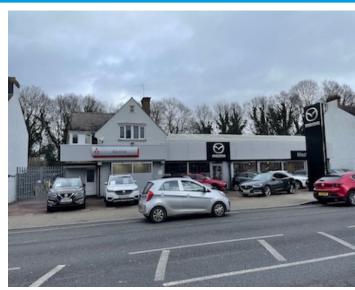

# Former Car Showroom Workshops & Parking

(Site area 0.44 acre)

The property is situated along the southern end of Upper Elmers End Road (A124), positioned in-between residential houses and very close to **Sainsburys Local**, **Eden Park Garden Centre**, **Toby Carvery**, and other localised businesses.

Nearest train station is **Eden Park Station** (southern railway), a 3-minute walk away.