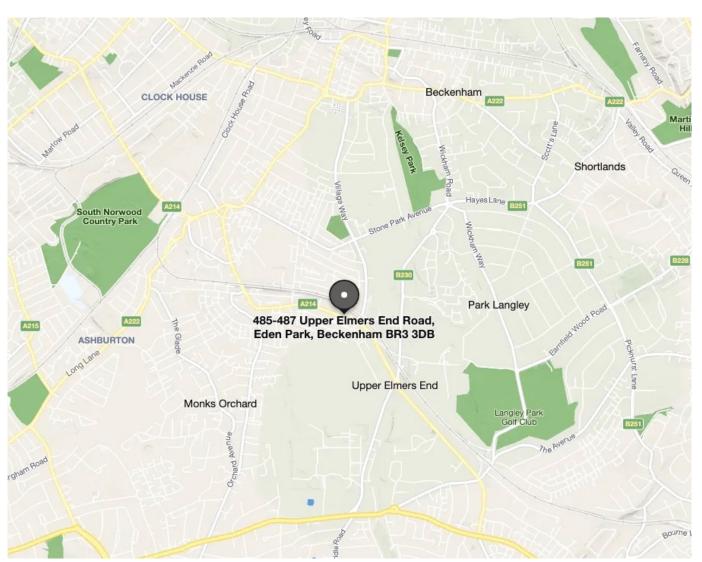

#### Location

Beckenham is a town on the outskirts of Southeast London within the London Borough of Bromley. It borders the London Borough of Lewisham and is located 8.4 miles from Charing Cross. Due to its proximity to Central London, it is served by nine railway stations (Beckenham Junction, Clock House, Birkbeck, New Beckenham, Ravensbourne, Kent House, Elmers End, Eden Park and Beckenham Hill)

The property is situated along the southern end of Upper Elmers End Road (A124), positioned in-between residential houses and very close to **Sainsburys Local**, **Eden Park Garden Centre**, **Toby Carvery**, and other localised businesses.

Nearest train station is **Eden Park Station** (southern railway), a 3-minute walk away.