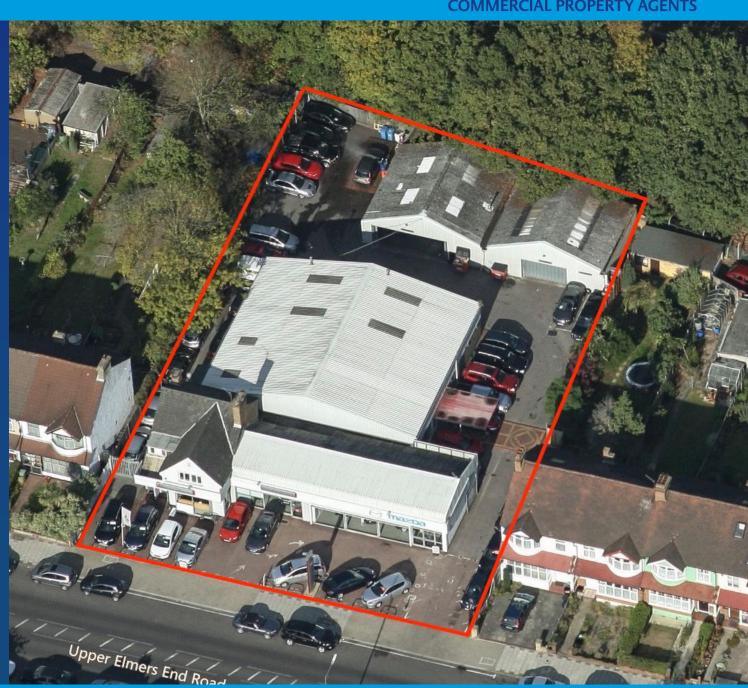

# Former Car Showroom Workshops & Parking

(Site area 0.44 acre)

# TOLET

- New Lease Available
- **Large Showroom**
- 3 x Workshops
- Offices & Int Storage
- **30 Car Spaces**
- 1 Bed Flat
- Suit Many Uses

485-487 Upper Elmers End Road Beckenham, Kent BR3 3DB

#### Description

Comprising a former car showroom, with workshops, offices, storage, and parking on a site area of 0.44-acre, approximate sizes and areas are below: -

|          | Area          | m2     | sq. ft  |
|----------|---------------|--------|---------|
|          | Showroom      | 296.81 | 3194.86 |
|          | Office        | 13.11  | 141.12  |
| Comb.    | Int Storage   | 39.73  | 427.65  |
|          | Kitchen       | 7.78   | 83.74   |
|          | Workshop      | 114.48 | 1232.26 |
| External | Workshop      | 86.72  | 933.45  |
| External | Workshop      | 99.09  | 1066.60 |
| External | Storage       | 20.45  | 220.12  |
| Mezz     | Int Storage   | 160.12 | 1723.53 |
|          | Staff Toilets | 6      | 64.58   |
|          | Total         | 844.29 | 9087.93 |

#### **Amenities**

Spaces for approximately 30 Vehicles
Excellent Frontage
Air-Conditioned
1 bed Flat (Unmeasured)
Stand-alone site
Suspended ceiling