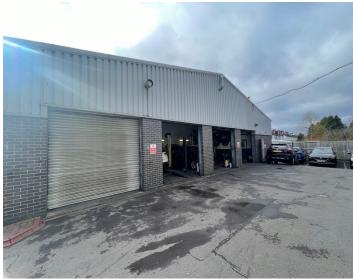

#### Description

Comprising a former car showroom, with workshops, offices, storage, and parking on a site area of 0.44-acre, approximate sizes and areas are below: -

|          | Area          | m2     | sq. ft  |
|----------|---------------|--------|---------|
|          | Showroom      | 296.81 | 3194.86 |
|          | Office        | 13.11  | 141.12  |
| Comb.    | Int Storage   | 39.73  | 427.65  |
|          | Kitchen       | 7.78   | 83.74   |
|          | Workshop      | 114.48 | 1232.26 |
| External | Workshop      | 86.72  | 933.45  |
| External | Workshop      | 99.09  | 1066.60 |
| External | Storage       | 20.45  | 220.12  |
| Mezz     | Int Storage   | 160.12 | 1723.53 |
|          | Staff Toilets | 6      | 64.58   |
|          | Total         | 844.29 | 9087.93 |

#### **Amenities**

Spaces for approximately 30 Vehicles
Excellent Frontage
Air-Conditioned
1 bed Flat (Unmeasured)
Stand-alone site
Suspended ceiling