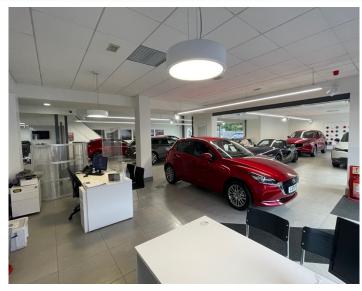

#### Description

Comprising a former car showroom, with workshops, offices, storage, and parking on a site area of 0.44-acre, approximate sizes and areas are below: -

|          | Area          | m2     | sq. ft  |
|----------|---------------|--------|---------|
|          | Showroom      | 296.81 | 3194.86 |
|          | Office        | 13.11  | 141.12  |
| Comb.    | Int Storage   | 39.73  | 427.65  |
|          | Kitchen       | 7.78   | 83.74   |
|          | Workshop      | 114.48 | 1232.26 |
| External | Workshop      | 86.72  | 933.45  |
| External | Workshop      | 99.09  | 1066.60 |
| External | Storage       | 20.45  | 220.12  |
| Mezz     | Int Storage   | 160.12 | 1723.53 |
|          | Staff Toilets | 6      | 64.58   |
|          | Total         | 844.29 | 9087.93 |

#### **Amenities**

Spaces for approximately 30 Vehicles
Excellent Frontage
Air-Conditioned
1 bed Flat (Unmeasured)
Stand-alone site
Suspended ceiling