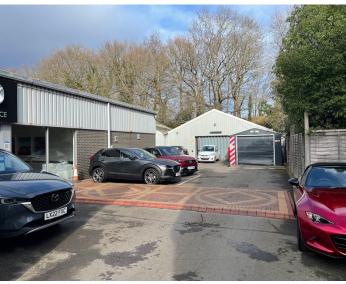

#### Description

Comprising a former car showroom, with workshops, offices, storage, and parking on a site area of 0.44-acre, approximate sizes and areas are below: -

|          | Area          | m2     | sq. ft  |
|----------|---------------|--------|---------|
|          | Showroom      | 296.81 | 3194.86 |
|          | Office        | 13.11  | 141.12  |
| Comb.    | Int Storage   | 39.73  | 427.65  |
|          | Kitchen       | 7.78   | 83.74   |
|          | Workshop      | 114.48 | 1232.26 |
| External | Workshop      | 86.72  | 933.45  |
| External | Workshop      | 99.09  | 1066.60 |
| External | Storage       | 20.45  | 220.12  |
| Mezz     | Int Storage   | 160.12 | 1723.53 |
|          | Staff Toilets | 6      | 64.58   |
|          | Total         | 844.29 | 9087.93 |

#### **Amenities**

Spaces for approximately 30 Vehicles
Excellent Frontage
Air-Conditioned
1 bed Flat (Unmeasured)
Stand-alone site
Suspended ceiling