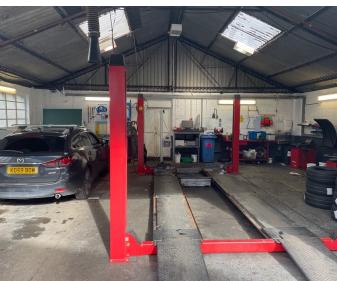

#### Description

Comprising a former car showroom, with workshops, offices, storage, and parking on a site area of 0.44-acre, approximate sizes and areas are below: -

|          | Area          | m2     | sq. ft  |
|----------|---------------|--------|---------|
|          | Showroom      | 296.81 | 3194.86 |
|          | Office        | 13.11  | 141.12  |
| Comb.    | Int Storage   | 39.73  | 427.65  |
|          | Kitchen       | 7.78   | 83.74   |
|          | Workshop      | 114.48 | 1232.26 |
| External | Workshop      | 86.72  | 933.45  |
| External | Workshop      | 99.09  | 1066.60 |
| External | Storage       | 20.45  | 220.12  |
| Mezz     | Int Storage   | 160.12 | 1723.53 |
|          | Staff Toilets | 6      | 64.58   |
|          | Total         | 844.29 | 9087.93 |

#### **Amenities**

Spaces for approximately 30 Vehicles
Excellent Frontage
Air-Conditioned
1 bed Flat (Unmeasured)
Stand-alone site
Suspended ceiling