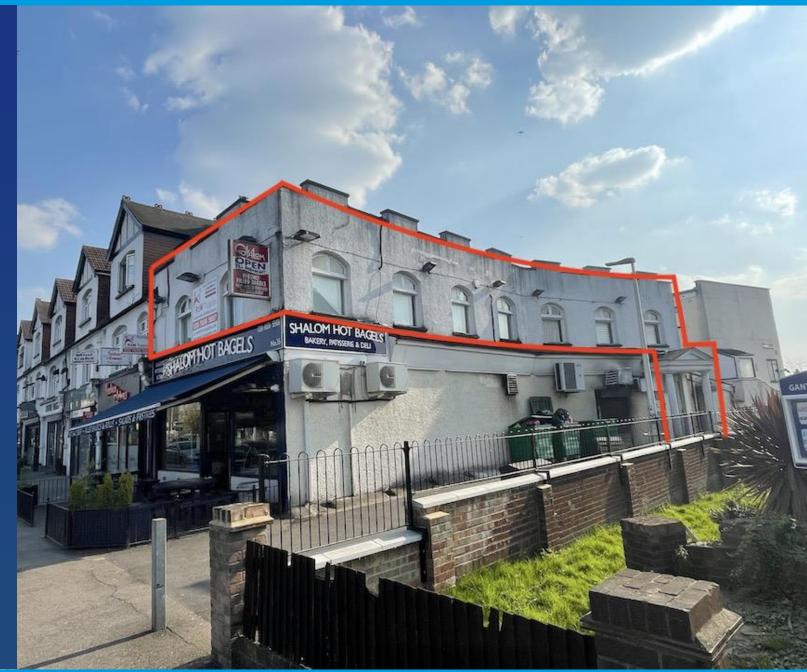

35 Woodford Avenue Gants Hill, Essex IG2 6UF

#### Location:

Situated at the end of a highly visible busy and popular local shopping parade in the centre of **Gants Hill** where there are many multiple retailers such as **Sainsburys Local, Creams, Iceland, Domino's Pizza** to name a few. Neighbouring businesses form a mixture of Restaurants, Take Away outlets, Beauty Salons, Hairdressers, and professional services such as Accountants & Solicitors and other local businesses.

Located on the Woodford Avenue (A1400) and very close to Gants Hill roundabout that provides easy access to the A12, North Circular & M11 motorway.

**Gants Hill** Underground station (**Central Line**) is within a 2-minute walk away and the location is also served well by many bus routes.