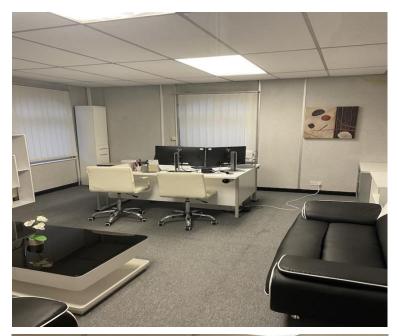

#### Accommodation:

Available accommodation comprises of a self-contained first floors office area accessed directly from street level via its own front door.

The building is configured into various rooms all of which benefit from good levels of natural light.

1300 sq. ft

Internal Gross Floor Area116 m2(Arranged as 7 rooms can be made open planned)2 x WC'sKitchen Area

Terms Available by way of a new lease

Rent Offers sought in the region of £25,000 pax