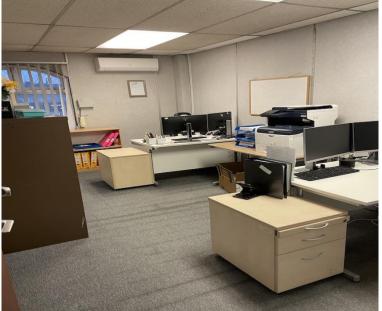

#### Accommodation:

Available accommodation comprises of a self-contained first floors office area accessed directly from street level via its own front door.

The building is configured into various rooms all of which benefit from good levels of natural light.

1300 sq. ft

Internal Gross Floor Area116 m2(Arranged as 7 rooms can be made open planned)2 x WC'sKitchen Area

Terms Available by way of a new lease

Rent Offers sought in the region of £25,000 pax