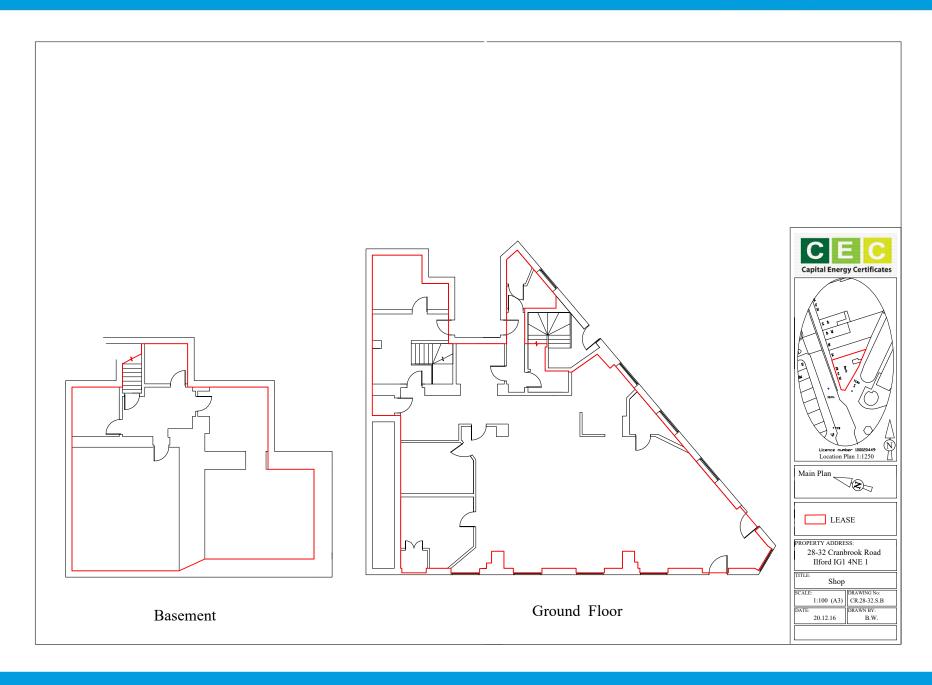

#### **Accommodation:**

Comprising substantial prominent corner premises with return frontage to Balfour Road arranged over ground floor and basement levels, approximate floor areas below

Ground floor 135 sq. m 1,453 sq. ft
Basement 64 sq. m 688 sq. ft
Total area 199 sq. m 2141 sq. ft