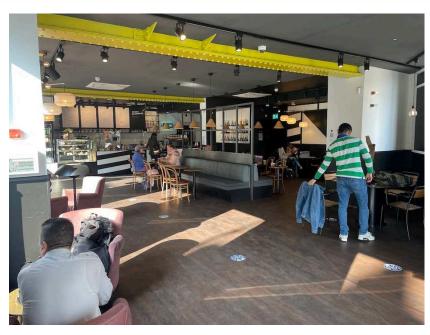

#### **Accommodation:**

Comprising substantial prominent corner premises with return frontage to Balfour Road arranged over ground floor and basement levels, approximate floor areas below

Ground floor 135 sq. m 1,453 sq. ft
Basement 64 sq. m 688 sq. ft
Total area 199 sq. m 2141 sq. ft