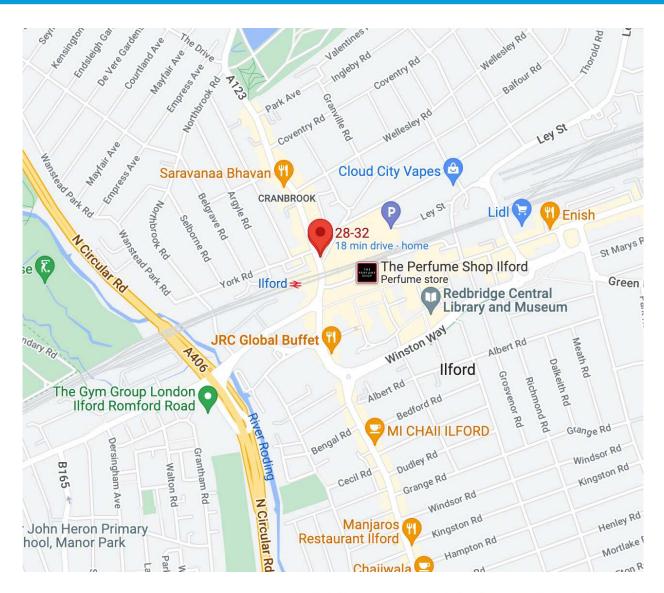

### **Location:**

Situated on Cranbrook Road, Ilford on the corner with Balfour Road opposite the new Ilford 'Crossrail' train Station and adjacent to Ilford Exchange Shopping Centre and many multiple retailers such as Wilko, Costa Coffee, William Hill, Lidl and Superdrug etc. There is an extremely high footfall, and it is a very busy location.