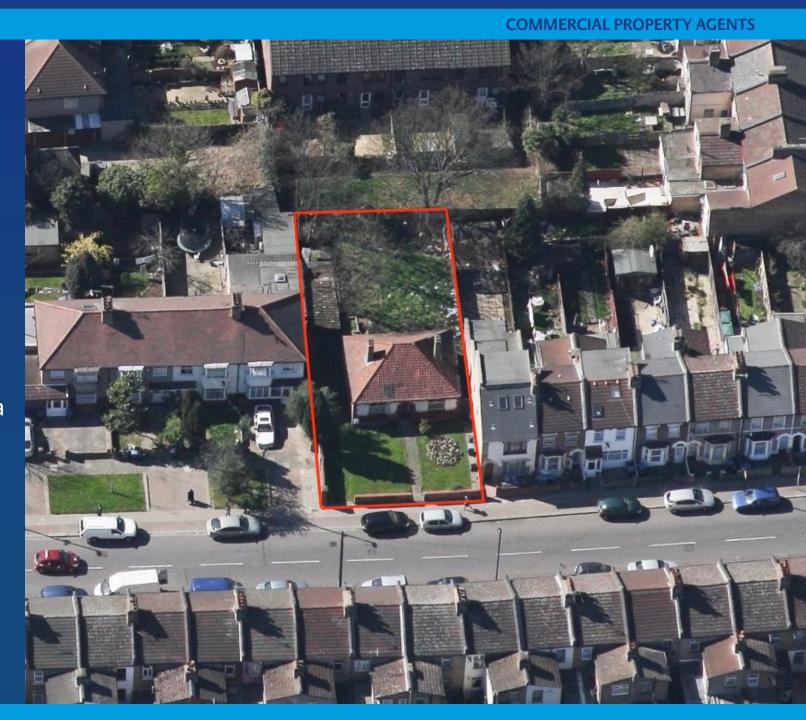

## **Description:**

The site is presently occupied by a single-storey bungalow to be demolished.

## Planning:

Planning permission was granted by Enfield Council on the 30th of July 2021 for the demolition of the existing bungalow and the construction of a three-storey block of 5 flats comprising 3 x one-bedroom flats, 2 x two-bedroom flats, together with associated parking and refuse storage.