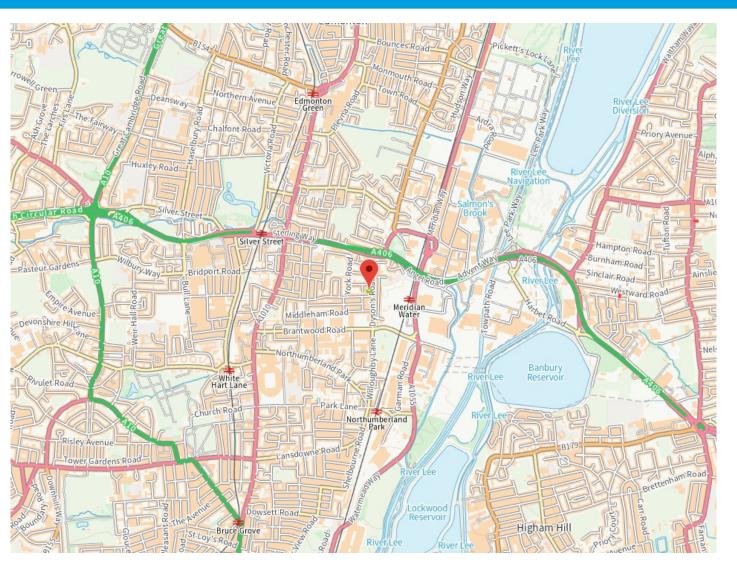

### Location:

Situated close to the junction of Stockton Road with a 15-minute walk from Meridian Water train station. North circular (A406) is 0.7 miles away and Tottenham Hotspur Stadium 18-minute walk.