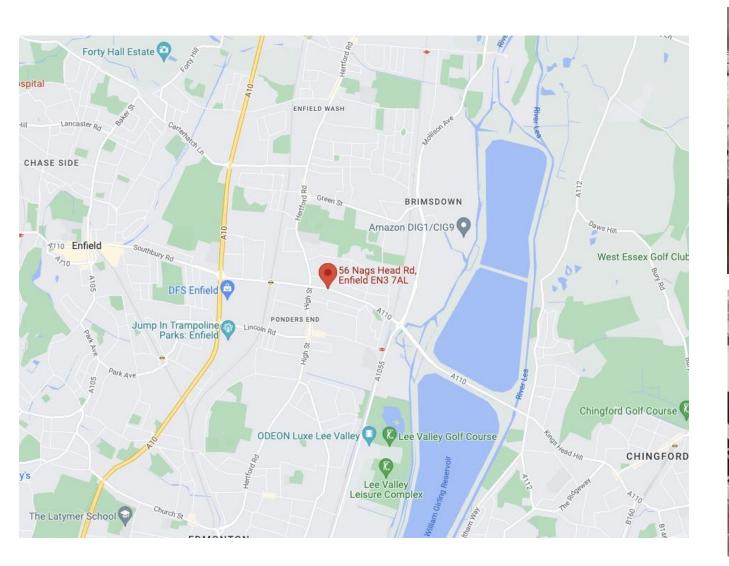

#### **COMMERCIAL PROPERTY AGENTS**

**Location:** Located at the junction of Colmore Road, 0.2 mile from High Street, Ponders End and therefore close to local shops and amenities. Close to the A10 which has good access routes into Central London and being near to the following train stations with direct routes to Liverpool Street.

Southbury (Overground) 8 min walk. Ponders End (Greater Anglia) 14 min walk. Brimsdown (Greater Anglia) 19 min walk.

**Description:** A 2-storey mid corner property comprising of a ground floor shop, basement with a rear yard and a self-contained 1-bedroom flat on the upper floor.