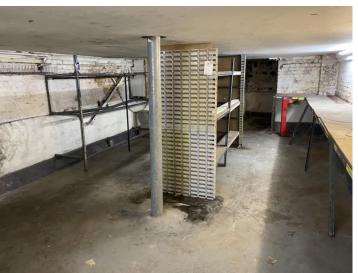

#### **Ground floor**

| Shop                        | 17.4 m2  | 187.29 sq. ft. |
|-----------------------------|----------|----------------|
| Rear office                 | 14.26 m2 | 153.49 sq. ft. |
| Rear store                  | 4 m2     | 43.06 sq. ft.  |
| Rear garage opening to yard | 15.5 m2  | 166.84 sq. ft. |
| Total Ground Floor          | 51.16 m2 | 550.68 sq. ft. |
| Basement (fair head height) | 38.92 m2 | 418.93. ft.    |

**Rear Yard Area** with 3 Bays measuring 5m x 14.7m – 74.50 m2 16.4 ft x 48.23 ft – 801.91 sq. ft.