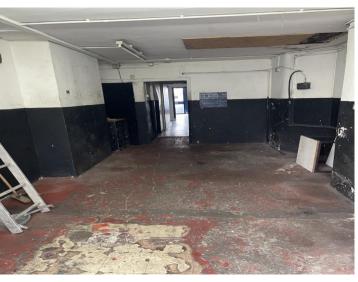

#### **Ground floor**

| Shop                        | 17.4 m2  | 187.29 sq. ft. |
|-----------------------------|----------|----------------|
| Rear office                 | 14.26 m2 | 153.49 sq. ft. |
| Rear store                  | 4 m2     | 43.06 sq. ft.  |
| Rear garage opening to yard | 15.5 m2  | 166.84 sq. ft. |
| Total Ground Floor          | 51.16 m2 | 550.68 sq. ft. |
| Basement (fair head height) | 38.92 m2 | 418.93. ft.    |