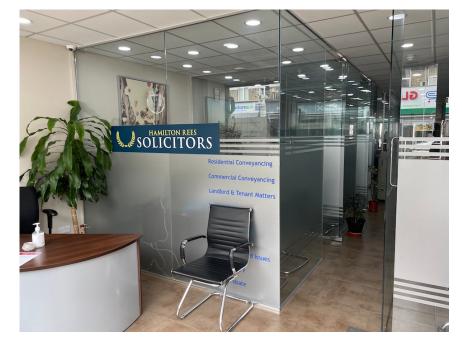

#### Accommodation:

The property comprises a large space fitted as separate offices and meeting rooms by attractive glass partitions with rear access, kitchen and WC facilities, the shop was previously trading as a solicitor's office.