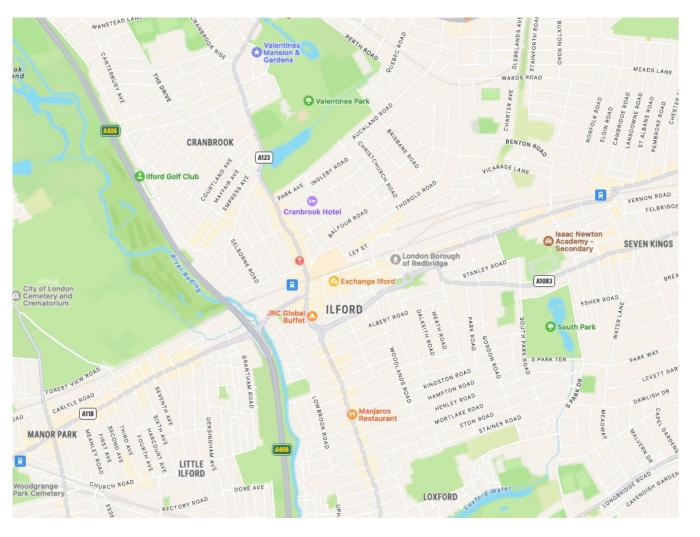

#### Location:

The premises occupy a highly prominent position within a busy retail parade on the west side of Cranbrook Road and almost adjacent to Ilford mainline station, Elizabeth Line (Crossrail 20 mins to Liverpool Street) and the Exchange Shopping Centre.

Nearby occupiers are **Sam Pound Store**, **Punjab National Bank**, **Holland & Barrett**, **Best Western Hotel**, and many other popular businesses.

The area has excellent road links and is served well by many Bus routes and benefits from direct access to A12 & the A406 North Circular Road.